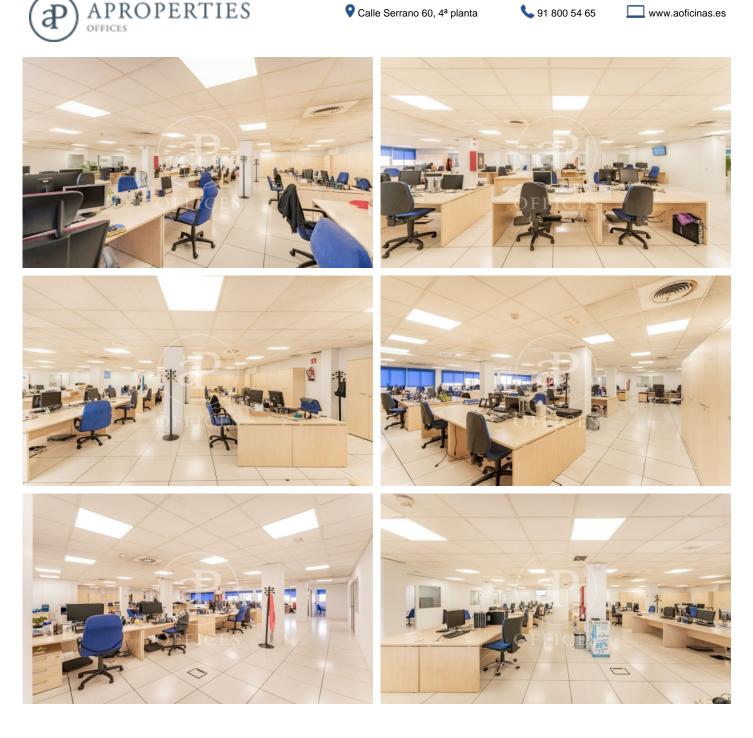

## 9,300 € | 600 m<sup>2</sup>

VERY BRIGHT OFFICE IN THE HEART OF SALAMANCA DISTRICT aProperties rents spacious and bright office of 600 m<sup>2</sup> in Guindalera. Located on the first floor of four, in a building of 1999, it consists of: two large meeting rooms, six offices, one of them with three workstations and a large open space where 30 people are currently working, it has a technical floor and ceiling. Bright, it has two lifts, adapted for the disabled, air conditioning by air ducts, individual heating and concierge service. Reception opening hours are from 8:00 am to 8:00 pm, except in August when it is reduced from 8:00 am to 3:00 pm. Can you imagine working here?