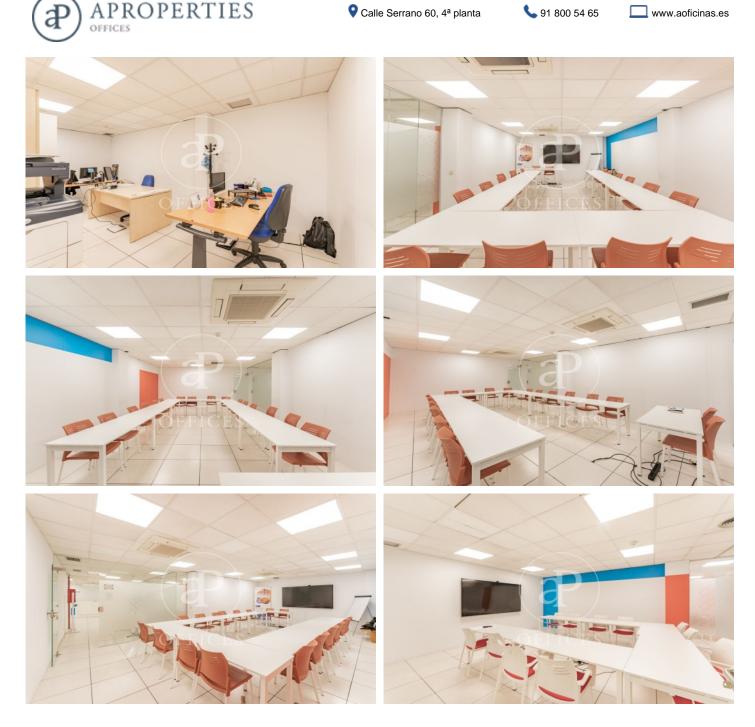

## 9,300 € | 600 m<sup>2</sup>

VERY BRIGHT OFFICE IN THE HEART OF SALAMANCA DISTRICT aProperties rents spacious and bright office of 600 m<sup>2</sup> in Guindalera. Located on the first floor of four, in a building of 1999, it consists of: two large meeting rooms, six offices, one of them with three workstations and a large open space where 30 people are currently working, it has a technical floor and ceiling. Bright, it has two lifts, adapted for the disabled, air conditioning by air ducts, individual heating and concierge service. Reception opening hours are from 8:00 am to 8:00 pm, except in August when it is reduced from 8:00 am to 3:00 pm. Can you imagine working here?