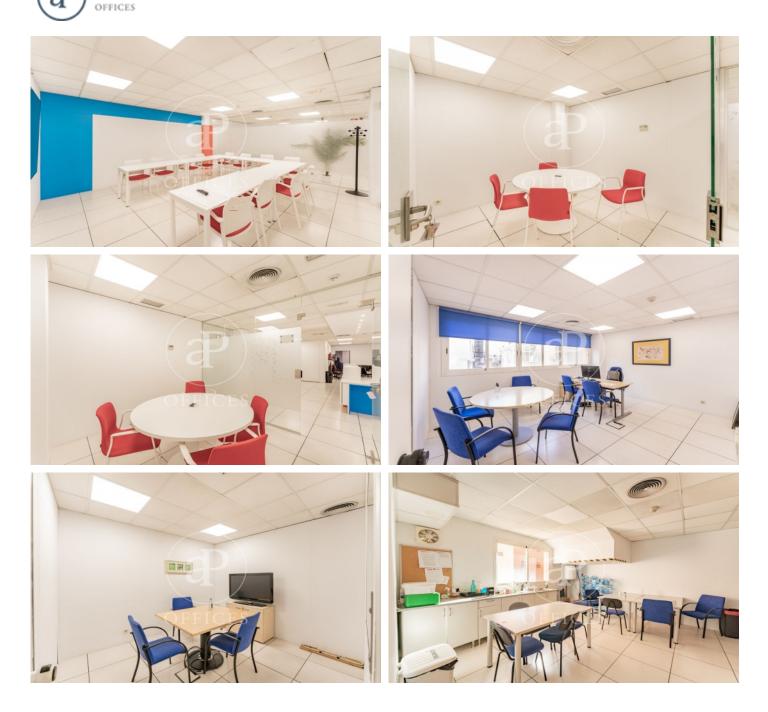

## 9,300 € | 600 m<sup>2</sup>

VERY BRIGHT OFFICE IN THE HEART OF SALAMANCA DISTRICT aProperties rents spacious and bright office of 600 m<sup>2</sup> in Guindalera. Located on the first floor of four, in a building of 1999, it consists of: two large meeting rooms, six offices, one of them with three workstations and a large open space where 30 people are currently working, it has a technical floor and ceiling. Bright, it has two lifts, adapted for the disabled, air conditioning by air ducts, individual heating and concierge service. Reception opening hours are from 8:00 am to 8:00 pm, except in August when it is reduced from 8:00 am to 3:00 pm. Can you imagine working here?