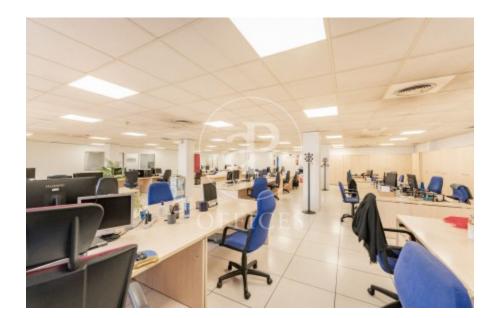

## 9,300 € | 600 m<sup>2</sup>

VERY BRIGHT OFFICE IN THE HEART OF SALAMANCA DISTRICT aProperties rents spacious and bright office of 600 m<sup>2</sup> in Guindalera. Located on the first floor of four, in a building of 1999, it consists of: two large meeting rooms, six offices, one of them with three workstations and a large open space where 30 people are currently working, it has a technical floor and ceiling. Bright, it has two lifts, adapted for the disabled, air conditioning by air ducts, individual heating and concierge service. Reception opening hours are from 8:00 am to 8:00 pm, except in August when it is reduced from 8:00 am to 3:00 pm. Can you imagine working here?