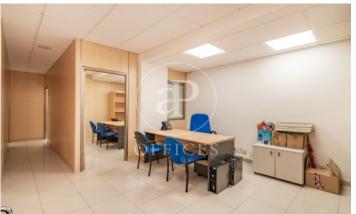

## 1,300 € | 135 m<sup>2</sup>

Office of 135 m² constructed on the first floor of a mixed building. Distributed by means of modular panels in reception, meeting room, 4 offices and two toilets. Central heating included in the rent, cold air splits, technical ceiling with led panels. The building has two lifts, freight elevator and concierge service. Very well communicated by public transport, as it is next to the metro stop Diego de León. Also perfect communication by private transport as it is located in a main artery such as Francisco Silvela. Can you imagine working here?