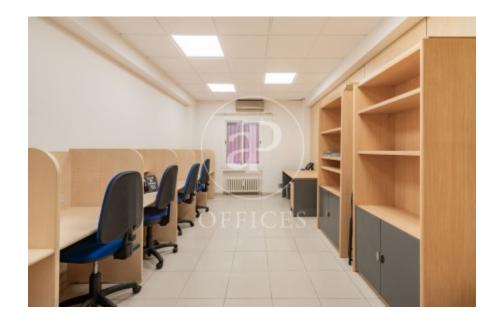

## 1,300 € | 135 m<sup>2</sup>

Office of 135 m² constructed on the first floor of a mixed building. Distributed by means of modular panels in reception, meeting room, 4 offices and two toilets. Central heating included in the rent, cold air splits, technical ceiling with led panels. The building has two lifts, freight elevator and concierge service. Very well communicated by public transport, as it is next to the metro stop Diego de León. Also perfect communication by private transport as it is located in a main artery such as Francisco Silvela. Can you imagine working here?