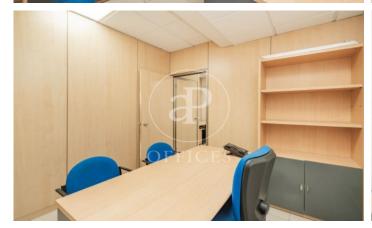

## 1,300 € | 135 m<sup>2</sup>

Office of 135 m² constructed on the first floor of a mixed building. Distributed by means of modular panels in reception, meeting room, 4 offices and two toilets. Central heating included in the rent, cold air splits, technical ceiling with led panels. The building has two lifts, freight elevator and concierge service. Very well communicated by public transport, as it is next to the metro stop Diego de León. Also perfect communication by private transport as it is located in a main artery such as Francisco Silvela. Can you imagine working here?