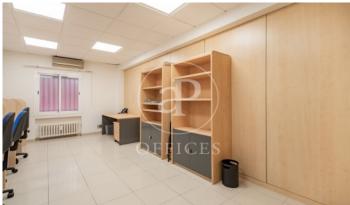

## 1,300 € | 135 m<sup>2</sup>

Office of 135 m² constructed on the first floor of a mixed building. Distributed by means of modular panels in reception, meeting room, 4 offices and two toilets. Central heating included in the rent, cold air splits, technical ceiling with led panels. The building has two lifts, freight elevator and concierge service. Very well communicated by public transport, as it is next to the metro stop Diego de León. Also perfect communication by private transport as it is located in a main artery such as Francisco Silvela. Can you imagine working here?