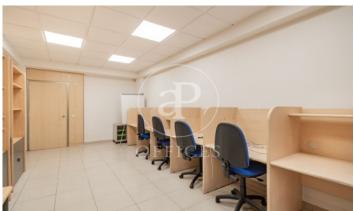

## 1,300 € | 135 m<sup>2</sup>

Office of 135 m² constructed on the first floor of a mixed building. Distributed by means of modular panels in reception, meeting room, 4 offices and two toilets. Central heating included in the rent, cold air splits, technical ceiling with led panels. The building has two lifts, freight elevator and concierge service. Very well communicated by public transport, as it is next to the metro stop Diego de León. Also perfect communication by private transport as it is located in a main artery such as Francisco Silvela. Can you imagine working here?