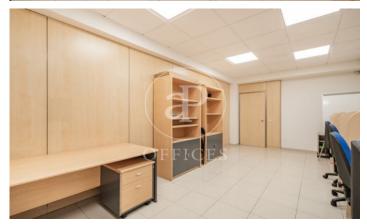

## 1,300 € | 135 m<sup>2</sup>

Office of 135 m² constructed on the first floor of a mixed building. Distributed by means of modular panels in reception, meeting room, 4 offices and two toilets. Central heating included in the rent, cold air splits, technical ceiling with led panels. The building has two lifts, freight elevator and concierge service. Very well communicated by public transport, as it is next to the metro stop Diego de León. Also perfect communication by private transport as it is located in a main artery such as Francisco Silvela. Can you imagine working here?