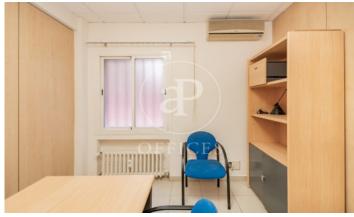

## 1,300 € | 135 m<sup>2</sup>

Office of 135 m² constructed on the first floor of a mixed building. Distributed by means of modular panels in reception, meeting room, 4 offices and two toilets. Central heating included in the rent, cold air splits, technical ceiling with led panels. The building has two lifts, freight elevator and concierge service. Very well communicated by public transport, as it is next to the metro stop Diego de León. Also perfect communication by private transport as it is located in a main artery such as Francisco Silvela. Can you imagine working here?