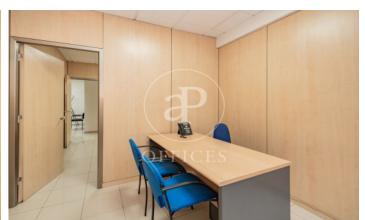

## 1,300 € | 135 m<sup>2</sup>

Office of 135 m² constructed on the first floor of a mixed building. Distributed by means of modular panels in reception, meeting room, 4 offices and two toilets. Central heating included in the rent, cold air splits, technical ceiling with led panels. The building has two lifts, freight elevator and concierge service. Very well communicated by public transport, as it is next to the metro stop Diego de León. Also perfect communication by private transport as it is located in a main artery such as Francisco Silvela. Can you imagine working here?