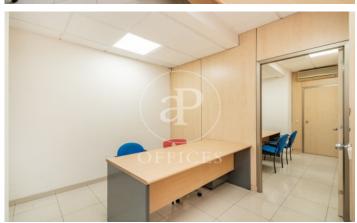

## 1,300 € | 135 m<sup>2</sup>

Office of 135 m² constructed on the first floor of a mixed building. Distributed by means of modular panels in reception, meeting room, 4 offices and two toilets. Central heating included in the rent, cold air splits, technical ceiling with led panels. The building has two lifts, freight elevator and concierge service. Very well communicated by public transport, as it is next to the metro stop Diego de León. Also perfect communication by private transport as it is located in a main artery such as Francisco Silvela. Can you imagine working here?