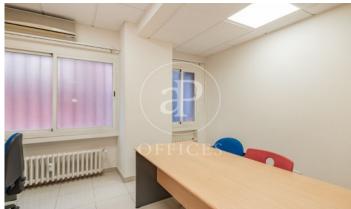

## 1,300 € | 135 m<sup>2</sup>

Office of 135 m² constructed on the first floor of a mixed building. Distributed by means of modular panels in reception, meeting room, 4 offices and two toilets. Central heating included in the rent, cold air splits, technical ceiling with led panels. The building has two lifts, freight elevator and concierge service. Very well communicated by public transport, as it is next to the metro stop Diego de León. Also perfect communication by private transport as it is located in a main artery such as Francisco Silvela. Can you imagine working here?