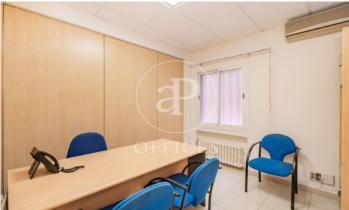

## 1,300 € | 135 m<sup>2</sup>

Office of 135 m² constructed on the first floor of a mixed building. Distributed by means of modular panels in reception, meeting room, 4 offices and two toilets. Central heating included in the rent, cold air splits, technical ceiling with led panels. The building has two lifts, freight elevator and concierge service. Very well communicated by public transport, as it is next to the metro stop Diego de León. Also perfect communication by private transport as it is located in a main artery such as Francisco Silvela. Can you imagine working here?