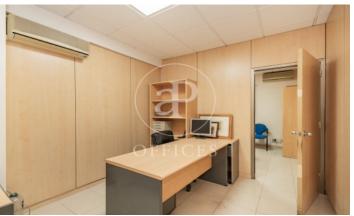

## 1,300 € | 135 m<sup>2</sup>

Office of 135 m² constructed on the first floor of a mixed building. Distributed by means of modular panels in reception, meeting room, 4 offices and two toilets. Central heating included in the rent, cold air splits, technical ceiling with led panels. The building has two lifts, freight elevator and concierge service. Very well communicated by public transport, as it is next to the metro stop Diego de León. Also perfect communication by private transport as it is located in a main artery such as Francisco Silvela. Can you imagine working here?