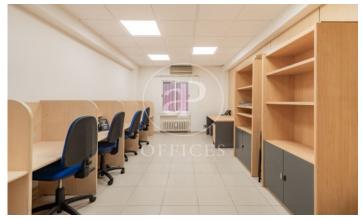

## 1,300 € | 135 m<sup>2</sup>

Office of 135 m² constructed on the first floor of a mixed building. Distributed by means of modular panels in reception, meeting room, 4 offices and two toilets. Central heating included in the rent, cold air splits, technical ceiling with led panels. The building has two lifts, freight elevator and concierge service. Very well communicated by public transport, as it is next to the metro stop Diego de León. Also perfect communication by private transport as it is located in a main artery such as Francisco Silvela. Can you imagine working here?