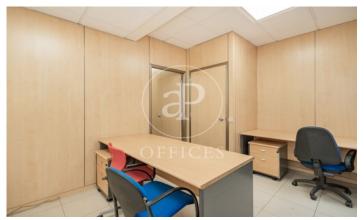

## 1,300 € | 135 m<sup>2</sup>

Office of 135 m² constructed on the first floor of a mixed building. Distributed by means of modular panels in reception, meeting room, 4 offices and two toilets. Central heating included in the rent, cold air splits, technical ceiling with led panels. The building has two lifts, freight elevator and concierge service. Very well communicated by public transport, as it is next to the metro stop Diego de León. Also perfect communication by private transport as it is located in a main artery such as Francisco Silvela. Can you imagine working here?