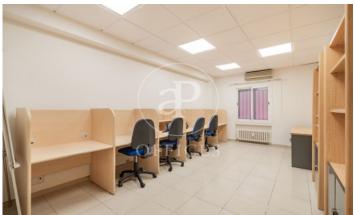

## 1,300 € | 135 m<sup>2</sup>

Office of 135 m² constructed on the first floor of a mixed building. Distributed by means of modular panels in reception, meeting room, 4 offices and two toilets. Central heating included in the rent, cold air splits, technical ceiling with led panels. The building has two lifts, freight elevator and concierge service. Very well communicated by public transport, as it is next to the metro stop Diego de León. Also perfect communication by private transport as it is located in a main artery such as Francisco Silvela. Can you imagine working here?