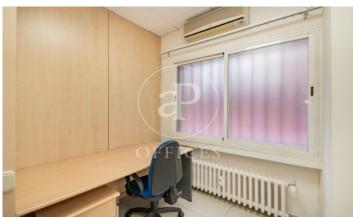

## 1,300 € | 135 m<sup>2</sup>

Office of 135 m² constructed on the first floor of a mixed building. Distributed by means of modular panels in reception, meeting room, 4 offices and two toilets. Central heating included in the rent, cold air splits, technical ceiling with led panels. The building has two lifts, freight elevator and concierge service. Very well communicated by public transport, as it is next to the metro stop Diego de León. Also perfect communication by private transport as it is located in a main artery such as Francisco Silvela. Can you imagine working here?