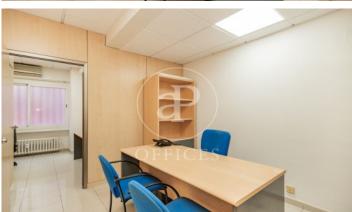

## 1,300 € | 135 m<sup>2</sup>

Office of 135 m² constructed on the first floor of a mixed building. Distributed by means of modular panels in reception, meeting room, 4 offices and two toilets. Central heating included in the rent, cold air splits, technical ceiling with led panels. The building has two lifts, freight elevator and concierge service. Very well communicated by public transport, as it is next to the metro stop Diego de León. Also perfect communication by private transport as it is located in a main artery such as Francisco Silvela. Can you imagine working here?