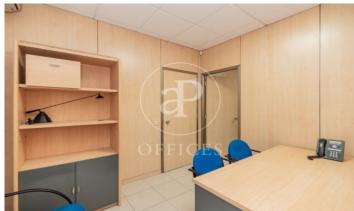

## 1,300 € | 135 m<sup>2</sup>

Office of 135 m² constructed on the first floor of a mixed building. Distributed by means of modular panels in reception, meeting room, 4 offices and two toilets. Central heating included in the rent, cold air splits, technical ceiling with led panels. The building has two lifts, freight elevator and concierge service. Very well communicated by public transport, as it is next to the metro stop Diego de León. Also perfect communication by private transport as it is located in a main artery such as Francisco Silvela. Can you imagine working here?