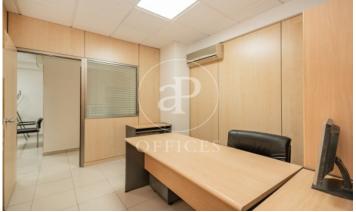

## 1,300 € | 135 m<sup>2</sup>

Office of 135 m² constructed on the first floor of a mixed building. Distributed by means of modular panels in reception, meeting room, 4 offices and two toilets. Central heating included in the rent, cold air splits, technical ceiling with led panels. The building has two lifts, freight elevator and concierge service. Very well communicated by public transport, as it is next to the metro stop Diego de León. Also perfect communication by private transport as it is located in a main artery such as Francisco Silvela. Can you imagine working here?