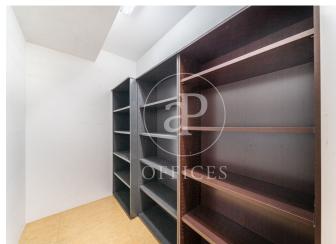

## 1,650 € | 179 m<sup>2</sup>

Office for rent in Guindalera of 179 m² in a mixed building, on ground floor with entrance from the street. Refurbished only 7 years ago. Very bright. Its last activity was an architecture studio. Currently, it is distributed with partitions in a reception, a pool, 3 offices, double bathroom and kitchen-office. Archive area. Skylight for ventilation in one of the offices. Multiple distribution possibilities. Data network. High resistance vinyl flooring. False ceiling. Community fees and property tax included in the price. Heating and AACC by individual conduit. Immediate availability. Very quiet area. Very good communications by bus (43,53,74,N3), metro Parque de las Avenidas (L7), easy access to the M30 and M40. Can you imagine working here?