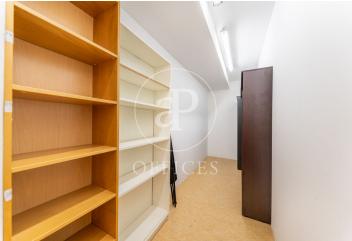

## 1,650 € | 179 m<sup>2</sup>

Office for rent in Guindalera of 179 m² in a mixed building, on ground floor with entrance from the street. Refurbished only 7 years ago. Very bright. Its last activity was an architecture studio. Currently, it is distributed with partitions in a reception, a pool, 3 offices, double bathroom and kitchen-office. Archive area. Skylight for ventilation in one of the offices. Multiple distribution possibilities. Data network. High resistance vinyl flooring. False ceiling. Community fees and property tax included in the price. Heating and AACC by individual conduit. Immediate availability. Very quiet area. Very good communications by bus (43,53,74,N3), metro Parque de las Avenidas (L7), easy access to the M30 and M40. Can you imagine working here?