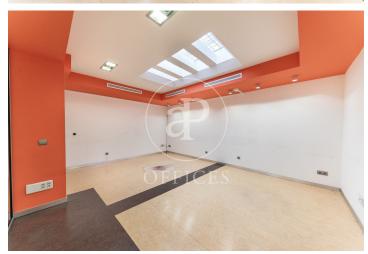

## 1,650 € | 179 m<sup>2</sup>

Office for rent in Guindalera of 179 m² in a mixed building, on ground floor with entrance from the street. Refurbished only 7 years ago. Very bright. Its last activity was an architecture studio. Currently, it is distributed with partitions in a reception, a pool, 3 offices, double bathroom and kitchen-office. Archive area. Skylight for ventilation in one of the offices. Multiple distribution possibilities. Data network. High resistance vinyl flooring. False ceiling. Community fees and property tax included in the price. Heating and AACC by individual conduit. Immediate availability. Very quiet area. Very good communications by bus (43,53,74,N3), metro Parque de las Avenidas (L7), easy access to the M30 and M40. Can you imagine working here?