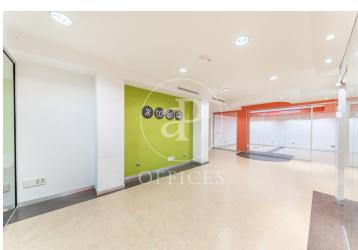

## 1,650 € | 179 m<sup>2</sup>

Office for rent in Guindalera of 179 m² in a mixed building, on ground floor with entrance from the street. Refurbished only 7 years ago. Very bright. Its last activity was an architecture studio. Currently, it is distributed with partitions in a reception, a pool, 3 offices, double bathroom and kitchen-office. Archive area. Skylight for ventilation in one of the offices. Multiple distribution possibilities. Data network. High resistance vinyl flooring. False ceiling. Community fees and property tax included in the price. Heating and AACC by individual conduit. Immediate availability. Very quiet area. Very good communications by bus (43,53,74,N3), metro Parque de las Avenidas (L7), easy access to the M30 and M40. Can you imagine working here?