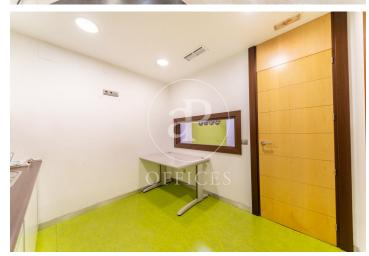

## 1,650 € | 179 m<sup>2</sup>

Office for rent in Guindalera of 179 m² in a mixed building, on ground floor with entrance from the street. Refurbished only 7 years ago. Very bright. Its last activity was an architecture studio. Currently, it is distributed with partitions in a reception, a pool, 3 offices, double bathroom and kitchen-office. Archive area. Skylight for ventilation in one of the offices. Multiple distribution possibilities. Data network. High resistance vinyl flooring. False ceiling. Community fees and property tax included in the price. Heating and AACC by individual conduit. Immediate availability. Very quiet area. Very good communications by bus (43,53,74,N3), metro Parque de las Avenidas (L7), easy access to the M30 and M40. Can you imagine working here?