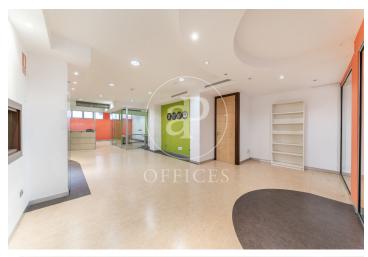

## 1,650 € | 179 m<sup>2</sup>

Office for rent in Guindalera of 179 m² in a mixed building, on ground floor with entrance from the street. Refurbished only 7 years ago. Very bright. Its last activity was an architecture studio. Currently, it is distributed with partitions in a reception, a pool, 3 offices, double bathroom and kitchen-office. Archive area. Skylight for ventilation in one of the offices. Multiple distribution possibilities. Data network. High resistance vinyl flooring. False ceiling. Community fees and property tax included in the price. Heating and AACC by individual conduit. Immediate availability. Very quiet area. Very good communications by bus (43,53,74,N3), metro Parque de las Avenidas (L7), easy access to the M30 and M40. Can you imagine working here?