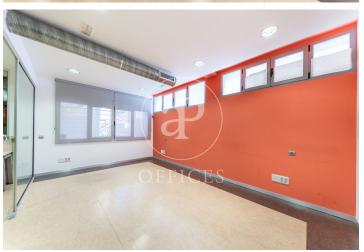

## 1,650 € | 179 m<sup>2</sup>

Office for rent in Guindalera of 179 m² in a mixed building, on ground floor with entrance from the street. Refurbished only 7 years ago. Very bright. Its last activity was an architecture studio. Currently, it is distributed with partitions in a reception, a pool, 3 offices, double bathroom and kitchen-office. Archive area. Skylight for ventilation in one of the offices. Multiple distribution possibilities. Data network. High resistance vinyl flooring. False ceiling. Community fees and property tax included in the price. Heating and AACC by individual conduit. Immediate availability. Very quiet area. Very good communications by bus (43,53,74,N3), metro Parque de las Avenidas (L7), easy access to the M30 and M40. Can you imagine working here?