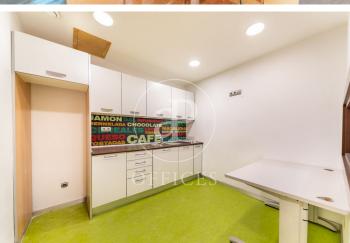

## 1,650 € | 179 m<sup>2</sup>

Office for rent in Guindalera of 179 m² in a mixed building, on ground floor with entrance from the street. Refurbished only 7 years ago. Very bright. Its last activity was an architecture studio. Currently, it is distributed with partitions in a reception, a pool, 3 offices, double bathroom and kitchen-office. Archive area. Skylight for ventilation in one of the offices. Multiple distribution possibilities. Data network. High resistance vinyl flooring. False ceiling. Community fees and property tax included in the price. Heating and AACC by individual conduit. Immediate availability. Very quiet area. Very good communications by bus (43,53,74,N3), metro Parque de las Avenidas (L7), easy access to the M30 and M40. Can you imagine working here?