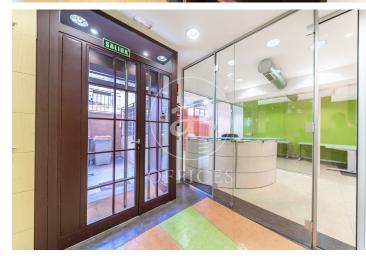

## 1,650 € | 179 m<sup>2</sup>

Office for rent in Guindalera of 179 m² in a mixed building, on ground floor with entrance from the street. Refurbished only 7 years ago. Very bright. Its last activity was an architecture studio. Currently, it is distributed with partitions in a reception, a pool, 3 offices, double bathroom and kitchen-office. Archive area. Skylight for ventilation in one of the offices. Multiple distribution possibilities. Data network. High resistance vinyl flooring. False ceiling. Community fees and property tax included in the price. Heating and AACC by individual conduit. Immediate availability. Very quiet area. Very good communications by bus (43,53,74,N3), metro Parque de las Avenidas (L7), easy access to the M30 and M40. Can you imagine working here?