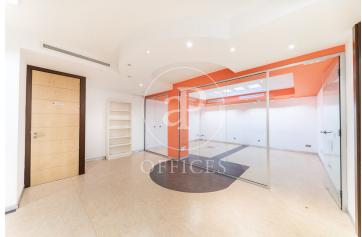

## 1,650 € | 179 m<sup>2</sup>

Office for rent in Guindalera of 179 m² in a mixed building, on ground floor with entrance from the street. Refurbished only 7 years ago. Very bright. Its last activity was an architecture studio. Currently, it is distributed with partitions in a reception, a pool, 3 offices, double bathroom and kitchen-office. Archive area. Skylight for ventilation in one of the offices. Multiple distribution possibilities. Data network. High resistance vinyl flooring. False ceiling. Community fees and property tax included in the price. Heating and AACC by individual conduit. Immediate availability. Very quiet area. Very good communications by bus (43,53,74,N3), metro Parque de las Avenidas (L7), easy access to the M30 and M40. Can you imagine working here?