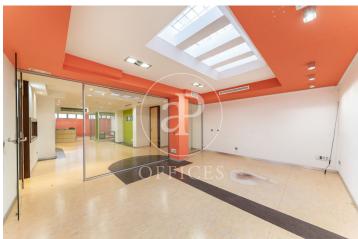

## 1,650 € | 179 m<sup>2</sup>

Office for rent in Guindalera of 179 m² in a mixed building, on ground floor with entrance from the street. Refurbished only 7 years ago. Very bright. Its last activity was an architecture studio. Currently, it is distributed with partitions in a reception, a pool, 3 offices, double bathroom and kitchen-office. Archive area. Skylight for ventilation in one of the offices. Multiple distribution possibilities. Data network. High resistance vinyl flooring. False ceiling. Community fees and property tax included in the price. Heating and AACC by individual conduit. Immediate availability. Very quiet area. Very good communications by bus (43,53,74,N3), metro Parque de las Avenidas (L7), easy access to the M30 and M40. Can you imagine working here?