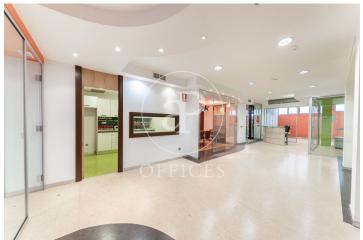

## 1,650 € | 179 m<sup>2</sup>

Office for rent in Guindalera of 179 m² in a mixed building, on ground floor with entrance from the street. Refurbished only 7 years ago. Very bright. Its last activity was an architecture studio. Currently, it is distributed with partitions in a reception, a pool, 3 offices, double bathroom and kitchen-office. Archive area. Skylight for ventilation in one of the offices. Multiple distribution possibilities. Data network. High resistance vinyl flooring. False ceiling. Community fees and property tax included in the price. Heating and AACC by individual conduit. Immediate availability. Very quiet area. Very good communications by bus (43,53,74,N3), metro Parque de las Avenidas (L7), easy access to the M30 and M40. Can you imagine working here?