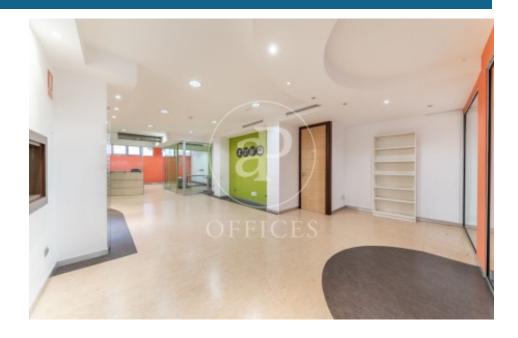

## 1,650 € | 179 m<sup>2</sup>

Office for rent in Guindalera of 179 m² in a mixed building, on ground floor with entrance from the street. Refurbished only 7 years ago. Very bright. Its last activity was an architecture studio. Currently, it is distributed with partitions in a reception, a pool, 3 offices, double bathroom and kitchen-office. Archive area. Skylight for ventilation in one of the offices. Multiple distribution possibilities. Data network. High resistance vinyl flooring. False ceiling. Community fees and property tax included in the price. Heating and AACC by individual conduit. Immediate availability. Very quiet area. Very good communications by bus (43,53,74,N3), metro Parque de las Avenidas (L7), easy access to the M30 and M40. Can you imagine working here?