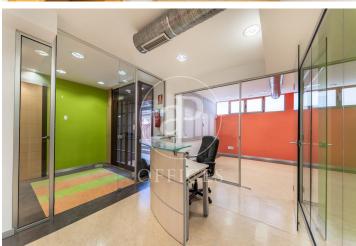

## 1,650 € | 179 m<sup>2</sup>

Office for rent in Guindalera of 179 m² in a mixed building, on ground floor with entrance from the street. Refurbished only 7 years ago. Very bright. Its last activity was an architecture studio. Currently, it is distributed with partitions in a reception, a pool, 3 offices, double bathroom and kitchen-office. Archive area. Skylight for ventilation in one of the offices. Multiple distribution possibilities. Data network. High resistance vinyl flooring. False ceiling. Community fees and property tax included in the price. Heating and AACC by individual conduit. Immediate availability. Very quiet area. Very good communications by bus (43,53,74,N3), metro Parque de las Avenidas (L7), easy access to the M30 and M40. Can you imagine working here?