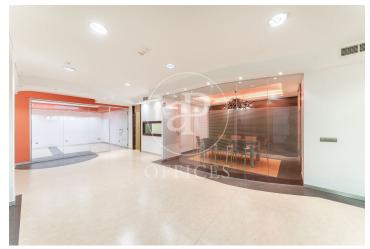

## 1,650 € | 179 m<sup>2</sup>

Office for rent in Guindalera of 179 m² in a mixed building, on ground floor with entrance from the street. Refurbished only 7 years ago. Very bright. Its last activity was an architecture studio. Currently, it is distributed with partitions in a reception, a pool, 3 offices, double bathroom and kitchen-office. Archive area. Skylight for ventilation in one of the offices. Multiple distribution possibilities. Data network. High resistance vinyl flooring. False ceiling. Community fees and property tax included in the price. Heating and AACC by individual conduit. Immediate availability. Very quiet area. Very good communications by bus (43,53,74,N3), metro Parque de las Avenidas (L7), easy access to the M30 and M40. Can you imagine working here?