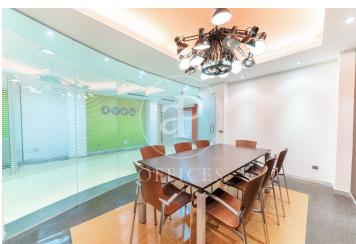

## 1,650 € | 179 m<sup>2</sup>

Office for rent in Guindalera of 179 m² in a mixed building, on ground floor with entrance from the street. Refurbished only 7 years ago. Very bright. Its last activity was an architecture studio. Currently, it is distributed with partitions in a reception, a pool, 3 offices, double bathroom and kitchen-office. Archive area. Skylight for ventilation in one of the offices. Multiple distribution possibilities. Data network. High resistance vinyl flooring. False ceiling. Community fees and property tax included in the price. Heating and AACC by individual conduit. Immediate availability. Very quiet area. Very good communications by bus (43,53,74,N3), metro Parque de las Avenidas (L7), easy access to the M30 and M40. Can you imagine working here?