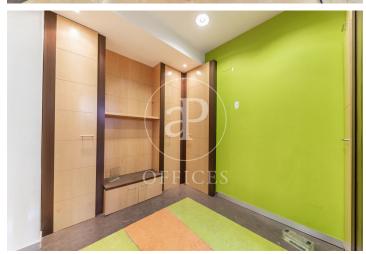

## 1,650 € | 179 m<sup>2</sup>

Office for rent in Guindalera of 179 m² in a mixed building, on ground floor with entrance from the street. Refurbished only 7 years ago. Very bright. Its last activity was an architecture studio. Currently, it is distributed with partitions in a reception, a pool, 3 offices, double bathroom and kitchen-office. Archive area. Skylight for ventilation in one of the offices. Multiple distribution possibilities. Data network. High resistance vinyl flooring. False ceiling. Community fees and property tax included in the price. Heating and AACC by individual conduit. Immediate availability. Very quiet area. Very good communications by bus (43,53,74,N3), metro Parque de las Avenidas (L7), easy access to the M30 and M40. Can you imagine working here?