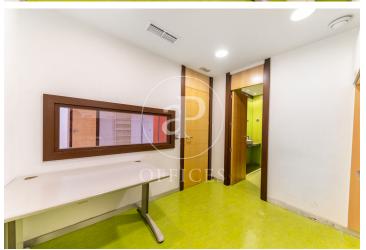

## 1,650 € | 179 m<sup>2</sup>

Office for rent in Guindalera of 179 m² in a mixed building, on ground floor with entrance from the street. Refurbished only 7 years ago. Very bright. Its last activity was an architecture studio. Currently, it is distributed with partitions in a reception, a pool, 3 offices, double bathroom and kitchen-office. Archive area. Skylight for ventilation in one of the offices. Multiple distribution possibilities. Data network. High resistance vinyl flooring. False ceiling. Community fees and property tax included in the price. Heating and AACC by individual conduit. Immediate availability. Very quiet area. Very good communications by bus (43,53,74,N3), metro Parque de las Avenidas (L7), easy access to the M30 and M40. Can you imagine working here?