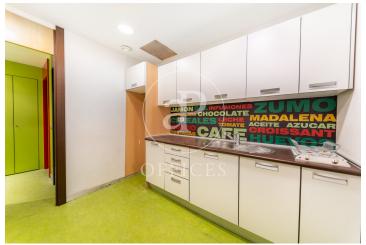

## 1,650 € | 179 m<sup>2</sup>

Office for rent in Guindalera of 179 m² in a mixed building, on ground floor with entrance from the street. Refurbished only 7 years ago. Very bright. Its last activity was an architecture studio. Currently, it is distributed with partitions in a reception, a pool, 3 offices, double bathroom and kitchen-office. Archive area. Skylight for ventilation in one of the offices. Multiple distribution possibilities. Data network. High resistance vinyl flooring. False ceiling. Community fees and property tax included in the price. Heating and AACC by individual conduit. Immediate availability. Very quiet area. Very good communications by bus (43,53,74,N3), metro Parque de las Avenidas (L7), easy access to the M30 and M40. Can you imagine working here?