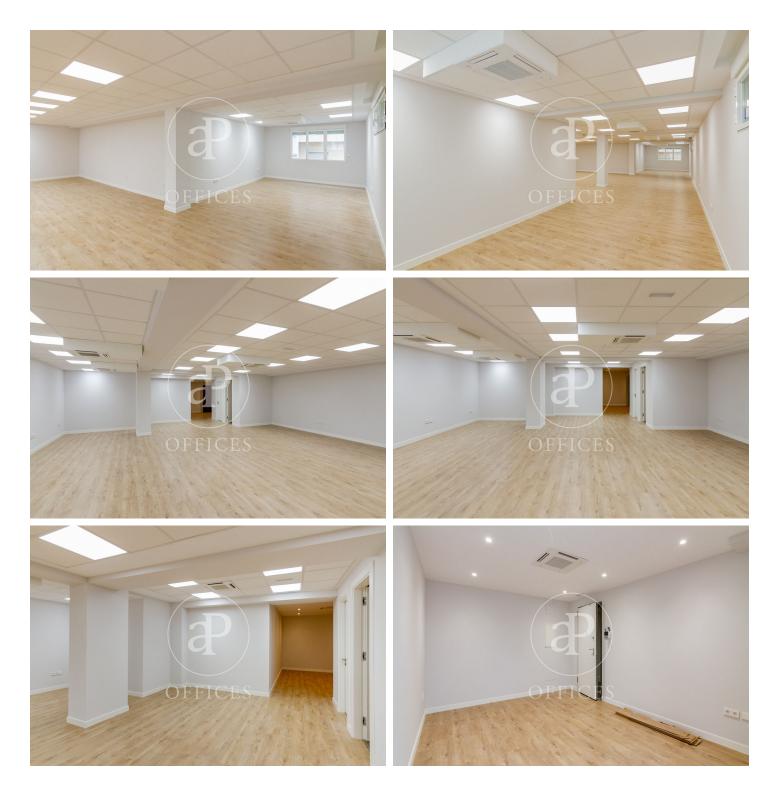

## 3,300 € | 168 m<sup>2</sup>

NEWLY REFURBISHED LICENSED OFFICE NEAR THE RETIRO. Office for rent with an area of 168.86 sqm and very close to the Retiro. Located on the second floor of a representative and mixed building of 9 floors, with 3 elevators, concierge service and office license. It is distributed in an entrance area and large open space with windows to the outside. With two bathrooms inside the office. Finished flooring, false ceiling with LED lights, electrical installation to the wall. Air conditioning VRV cold and heat. Community fees and IBI included in the price. North facing. Good public transport connections, metro (Principe de Vergara, Goya and Retiro) and bus (152, 15, 52, 146, N2, N3 ...), very close to the Atocha train station and just 15 minutes drive from the airport. Good connection to the M30 and M40. Can you imagine working here?