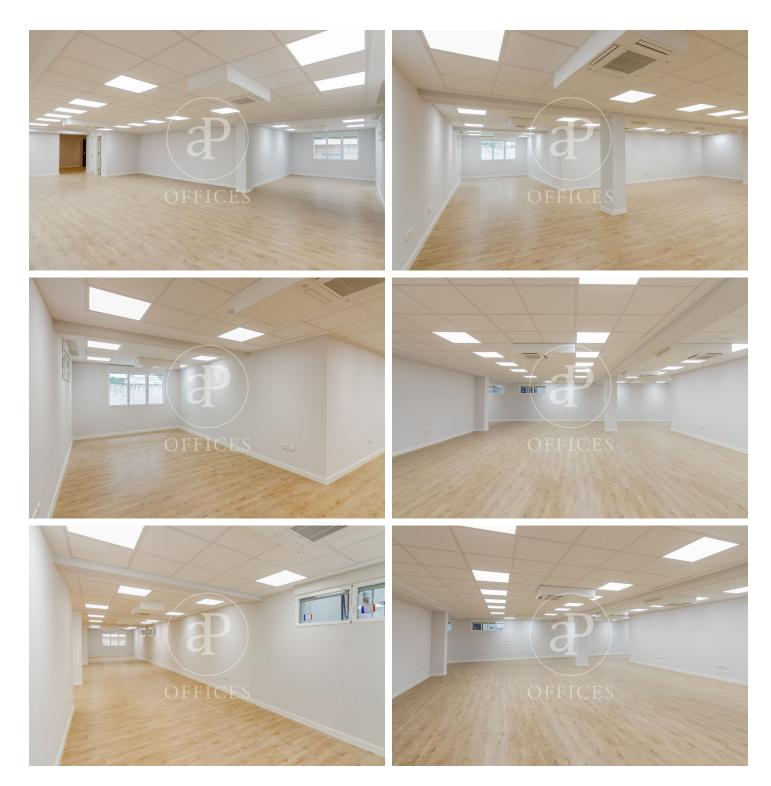

## 3,300 € | 168 m<sup>2</sup>

NEWLY REFURBISHED LICENSED OFFICE NEAR THE RETIRO. Office for rent with an area of 168.86 sqm and very close to the Retiro. Located on the second floor of a representative and mixed building of 9 floors, with 3 elevators, concierge service and office license. It is distributed in an entrance area and large open space with windows to the outside. With two bathrooms inside the office. Finished flooring, false ceiling with LED lights, electrical installation to the wall. Air conditioning VRV cold and heat. Community fees and IBI included in the price. North facing. Good public transport connections, metro (Principe de Vergara, Goya and Retiro) and bus (152, 15, 52, 146, N2, N3 ...), very close to the Atocha train station and just 15 minutes drive from the airport. Good connection to the M30 and M40. Can you imagine working here?