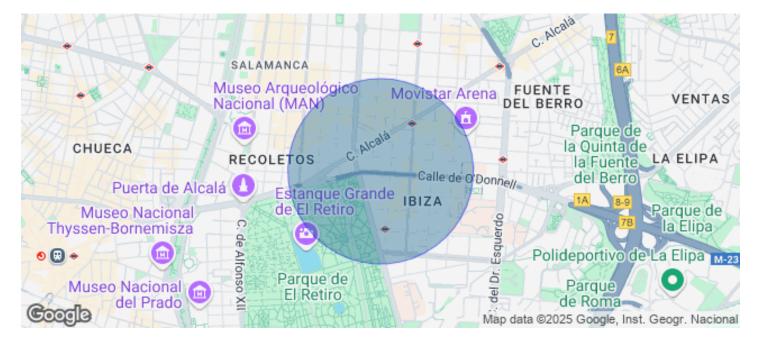

THE RETIRO. Office for rent with an area of 168.86 sqm and very close to the Retiro. Located on the second floor of a representative and mixed building of 9 floors, with 3 elevators, concierge service and office license. It is distributed in an entrance area and large open space with windows to the outside. With two bathrooms inside the office. Finished flooring, false ceiling with LED lights, electrical installation to the wall. Air conditioning VRV cold and heat. Community fees and IBI included in the price. North facing. Good public transport connections, metro (Principe de Vergara, Goya and Retiro) and bus (152, 15, 52, 146, N2, N3 ...), very close to the Atocha train station and just 15 minutes drive from the airport. Good connection to the M30 and M40. Can you imagine working here?



Ref. AOM2302011













The information about any property is not binding to any offer or contract. Any verbal or written declaration made by aProperties with regards to the value or condition of the property should not be considered accurate or factual. The pictures make reference to some parts of the property at the times that they were taken. The areas, dimensions and distances that are given are approximate and should be checked by the client. The images are computer generated and are just an approximate indication of the real appearance of the property; these may change at any time. The information with regards to the property may also change at any time.

Contact us today for more information or to arrange a viewingTel: 91 800 54 65oficinasmad@aproperties.eswww.aoficinas.es