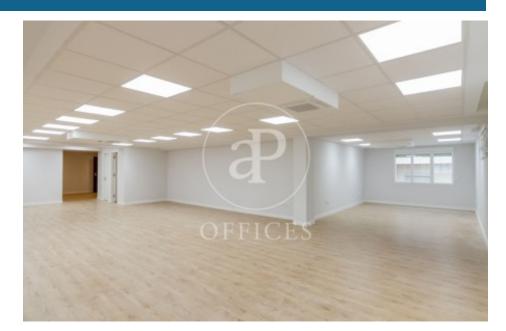

## 3,300 € | 168 m<sup>2</sup>

NEWLY REFURBISHED LICENSED OFFICE NEAR THE RETIRO. Office for rent with an area of 168.86 sqm and very close to the Retiro. Located on the second floor of a representative and mixed building of 9 floors, with 3 elevators, concierge service and office license. It is distributed in an entrance area and large open space with windows to the outside. With two bathrooms inside the office. Finished flooring, false ceiling with LED lights, electrical installation to the wall. Air conditioning VRV cold and heat. Community fees and IBI included in the price. North facing. Good public transport connections, metro (Principe de Vergara, Goya and Retiro) and bus (152, 15, 52, 146, N2, N3 ...), very close to the Atocha train station and just 15 minutes drive from the airport. Good connection to the M30 and M40. Can you imagine working here?