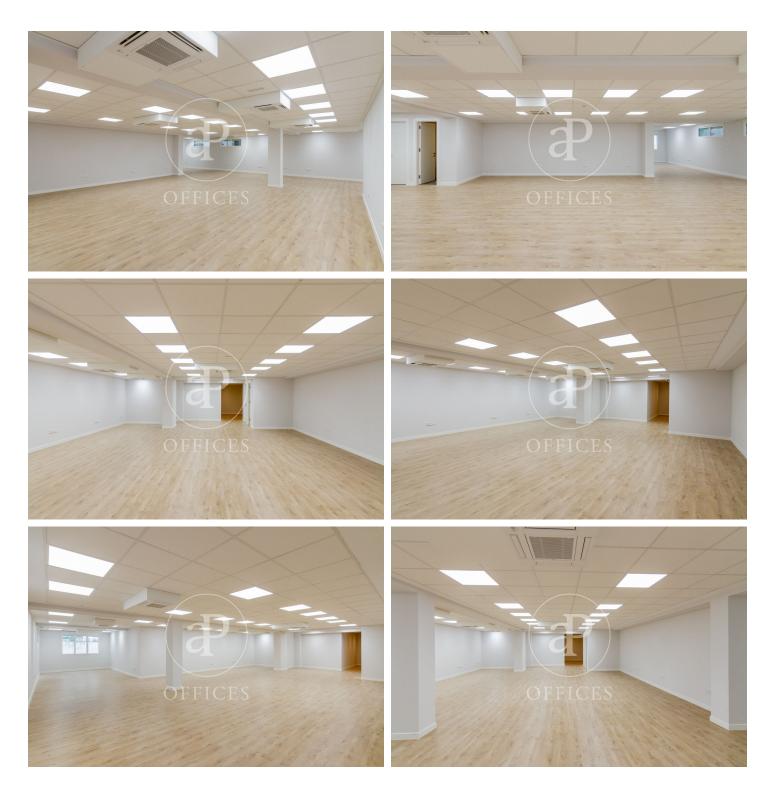

## 3,300 € | 168 m<sup>2</sup>

NEWLY REFURBISHED LICENSED OFFICE NEAR THE RETIRO. Office for rent with an area of 168.86 sqm and very close to the Retiro. Located on the second floor of a representative and mixed building of 9 floors, with 3 elevators, concierge service and office license. It is distributed in an entrance area and large open space with windows to the outside. With two bathrooms inside the office. Finished flooring, false ceiling with LED lights, electrical installation to the wall. Air conditioning VRV cold and heat. Community fees and IBI included in the price. North facing. Good public transport connections, metro (Principe de Vergara, Goya and Retiro) and bus (152, 15, 52, 146, N2, N3 ...), very close to the Atocha train station and just 15 minutes drive from the airport. Good connection to the M30 and M40. Can you imagine working here?