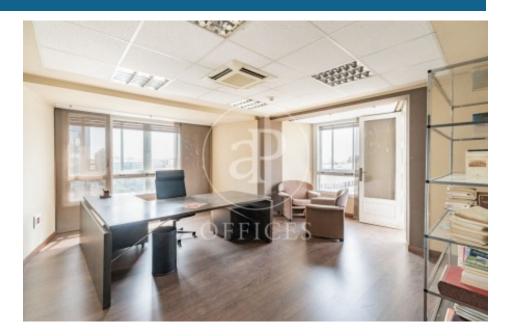

## 10,000 € | 458 m<sup>2</sup> + 13 m<sup>2</sup> terrace

aProperties presents this fantastic, spacious, and versatile office located next to Orense Street and with magnificent views. Excellent public transport links and many services in the surrounding area. The office is divided into many distinct rooms of varying sizes. An entrance hall, a very spacious meeting room, 4 main offices with direct access to the terrace, and 6 additional offices of varying sizes. Large kitchen-diner. 4 bathrooms. Air conditioning hot/cold. We look forward to hearing from you. Diplomatic Real Estate, with over 25 years in the real estate sector and a broad portfolio of luxury homes, retail spaces, offices, and buildings, offers comprehensive advice to its clients on both the rental and sale of properties. Can you imagine working here?