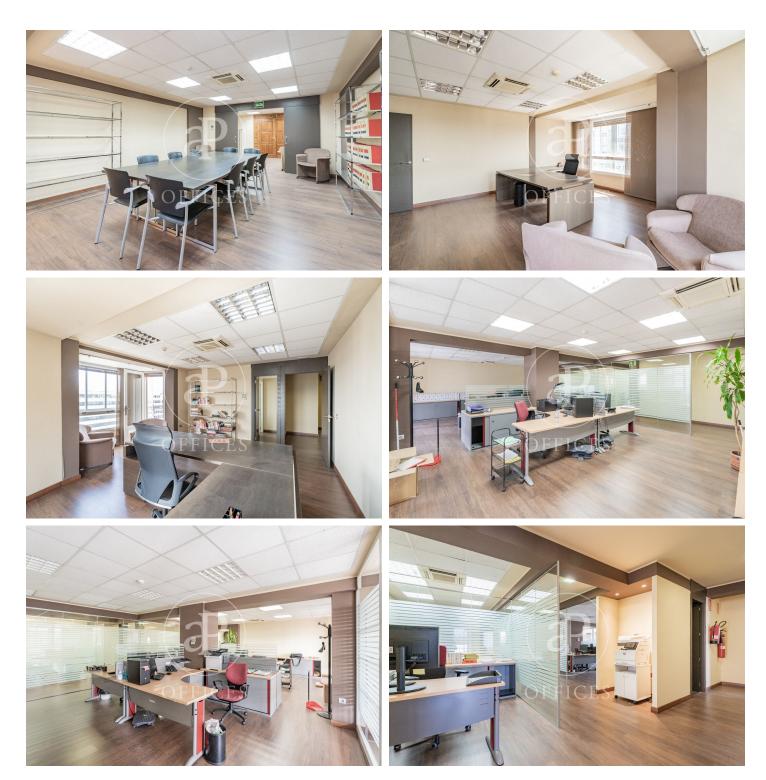

## 10,000 € | 458 m<sup>2</sup> + 13 m<sup>2</sup> terrace

aProperties presents this fantastic, spacious, and versatile office located next to Orense Street and with magnificent views. Excellent public transport links and many services in the surrounding area. The office is divided into many distinct rooms of varying sizes. An entrance hall, a very spacious meeting room, 4 main offices with direct access to the terrace, and 6 additional offices of varying sizes. Large kitchen-diner. 4 bathrooms. Air conditioning hot/cold. We look forward to hearing from you. Diplomatic Real Estate, with over 25 years in the real estate sector and a broad portfolio of luxury homes, retail spaces, offices, and buildings, offers comprehensive advice to its clients on both the rental and sale of properties. Can you imagine working here?