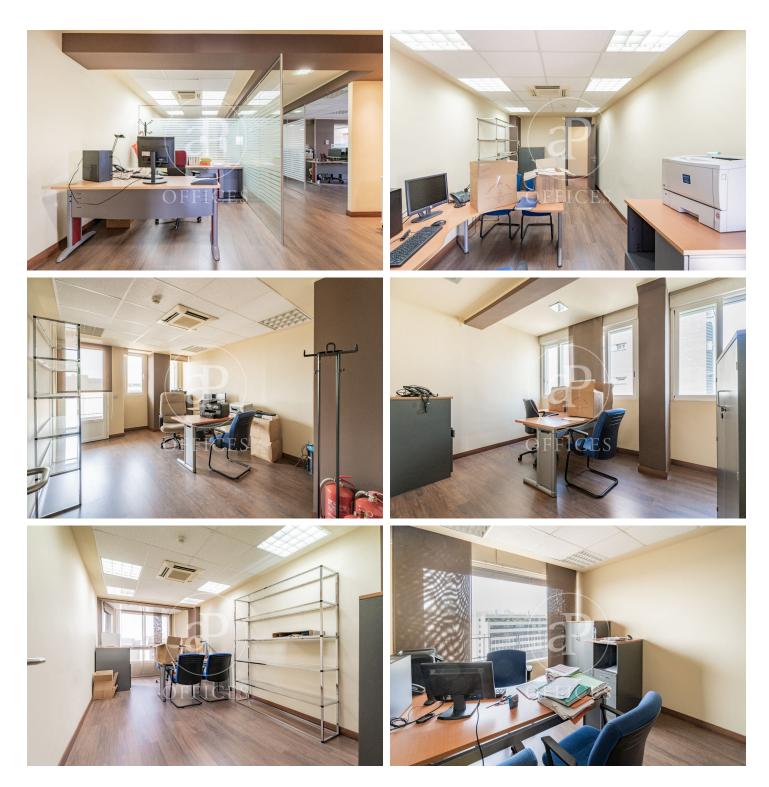

## 10,000 € | 458 m<sup>2</sup> + 13 m<sup>2</sup> terrace

aProperties presents this fantastic, spacious, and versatile office located next to Orense Street and with magnificent views. Excellent public transport links and many services in the surrounding area. The office is divided into many distinct rooms of varying sizes. An entrance hall, a very spacious meeting room, 4 main offices with direct access to the terrace, and 6 additional offices of varying sizes. Large kitchen-diner. 4 bathrooms. Air conditioning hot/cold. We look forward to hearing from you. Diplomatic Real Estate, with over 25 years in the real estate sector and a broad portfolio of luxury homes, retail spaces, offices, and buildings, offers comprehensive advice to its clients on both the rental and sale of properties. Can you imagine working here?