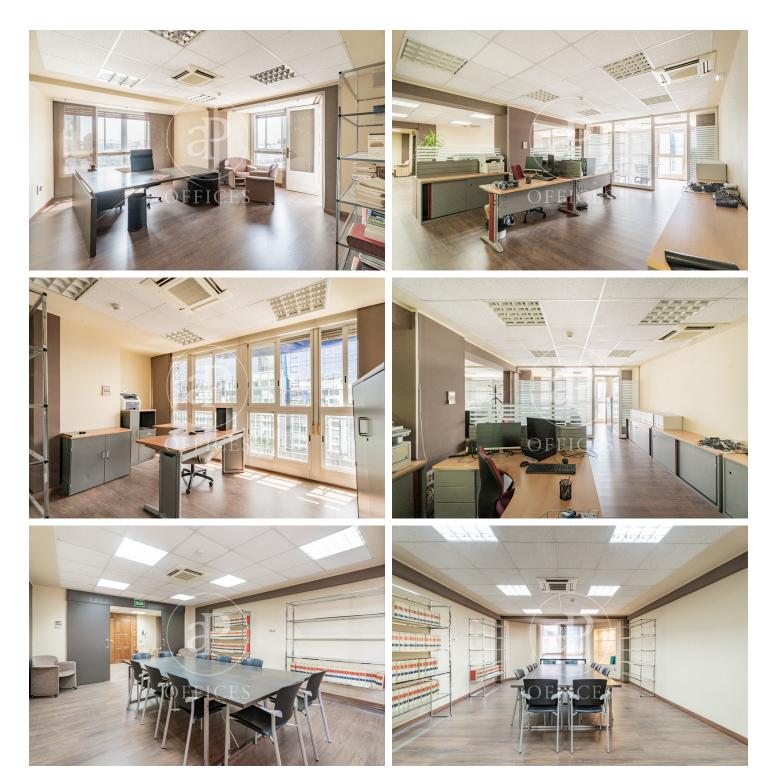

## 10,000 € | 458 m<sup>2</sup> + 13 m<sup>2</sup> terrace

aProperties presents this fantastic, spacious, and versatile office located next to Orense Street and with magnificent views. Excellent public transport links and many services in the surrounding area. The office is divided into many distinct rooms of varying sizes. An entrance hall, a very spacious meeting room, 4 main offices with direct access to the terrace, and 6 additional offices of varying sizes. Large kitchen-diner. 4 bathrooms. Air conditioning hot/cold. We look forward to hearing from you. Diplomatic Real Estate, with over 25 years in the real estate sector and a broad portfolio of luxury homes, retail spaces, offices, and buildings, offers comprehensive advice to its clients on both the rental and sale of properties. Can you imagine working here?