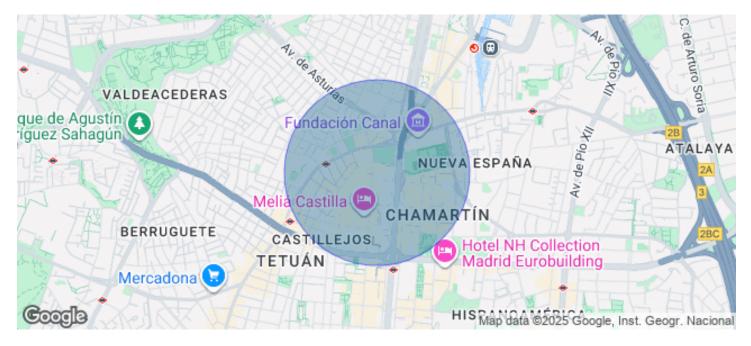

## Office for rent in calle Orense (Madrid)

Ref. AOM2502004

## Madrid / Tetuán

- ✓ Concierge
- ✓ A/C
- ✓ Heating
- Condition: Good



## 10,120 € | 460 m<sup>2</sup>

Immediate availability of 460 m<sup>2</sup> office in Orense Street (possibility to extend to 690 m<sup>2</sup> occupying the whole floor). Open plan office, very bright with two bathrooms. The building has four lifts. Raised floor, central heating, air conditioning, smoke detector, emergency exit. Community fees included. The building has access control and concierge. Very well communicated by public transport and surrounded by complementary services. Can you imagine working here?















The information about any property is not binding to any offer or contract. Any verbal or written declaration made by aProperties with regards to the value or condition of the property should not be considered accurate or factual. The pictures make reference to some parts of the property at the times that they were taken. The areas, dimensions and distances that are given are approximate and should be checked by the client. The images are computer generated and are just an approximate indication of the real appearance of the property; these may change at any time. The information with regards to the property may also change at any time.

Contact us today for more information or to arrange a viewingTel: 91 800 54 65oficinasmad@aproperties.eswww.aoficinas.es