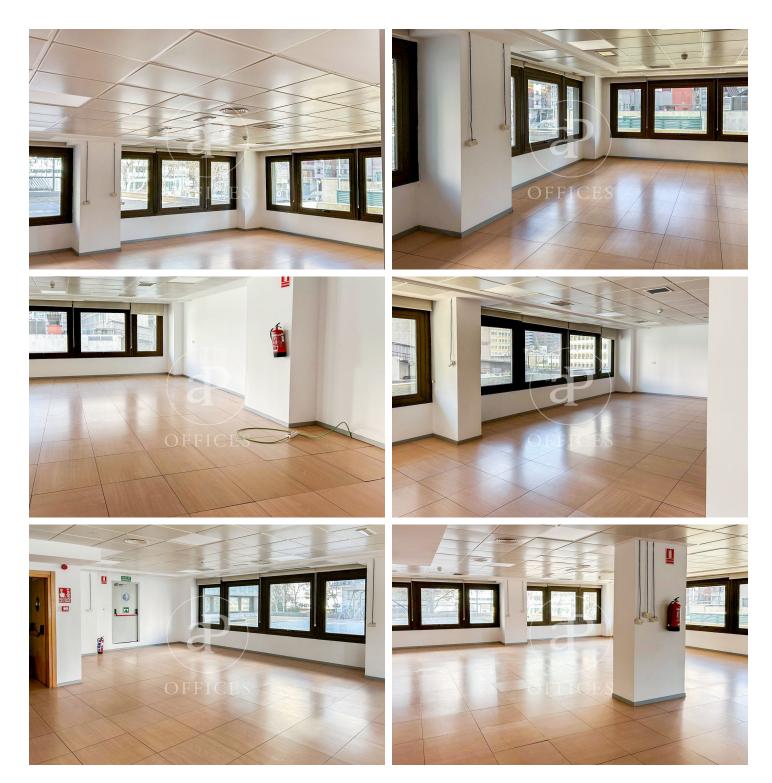

## 10,120 € | 460 m<sup>2</sup>

Immediate availability of 460 m<sup>2</sup> office in Orense Street (possibility to extend to 690 m<sup>2</sup> occupying the whole floor). Open plan office, very bright with two bathrooms. The building has four lifts. Raised floor, central heating, air conditioning, smoke detector, emergency exit. Community fees included. The building has access control and concierge. Very well communicated by public transport and surrounded by complementary services. Can you imagine working here?