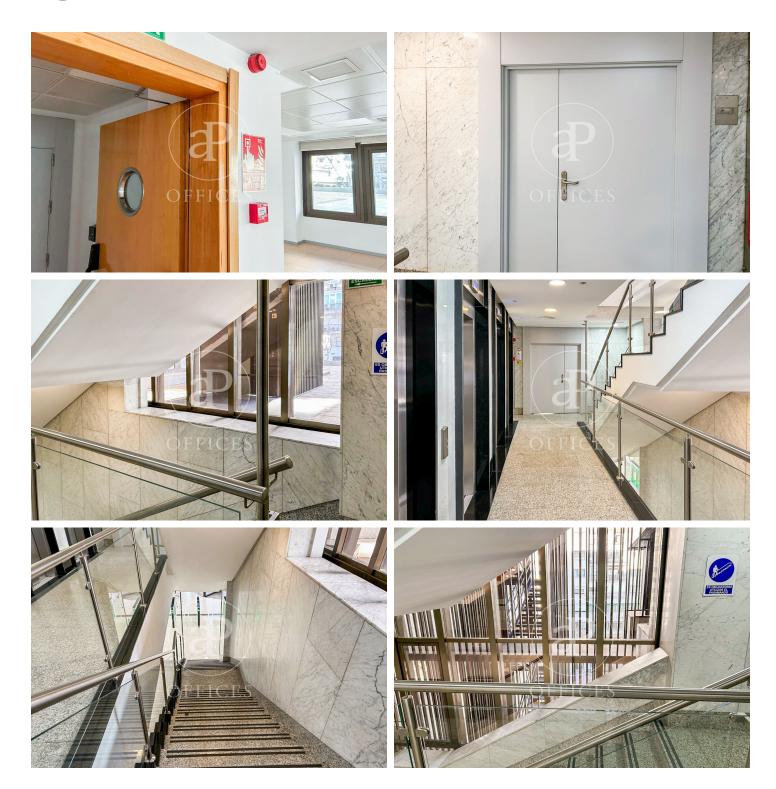

## 10,120 € | 460 m<sup>2</sup>

Immediate availability of 460 m<sup>2</sup> office in Orense Street (possibility to extend to 690 m<sup>2</sup> occupying the whole floor). Open plan office, very bright with two bathrooms. The building has four lifts. Raised floor, central heating, air conditioning, smoke detector, emergency exit. Community fees included. The building has access control and concierge. Very well communicated by public transport and surrounded by complementary services. Can you imagine working here?