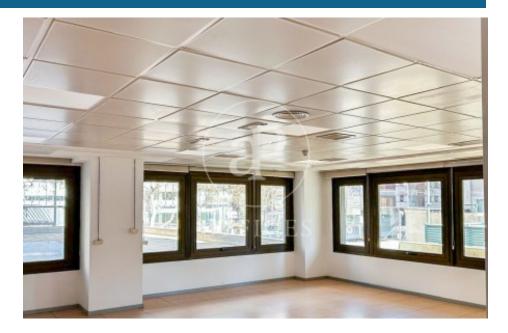

## 10,120 € | 460 m<sup>2</sup>

Immediate availability of 460 m<sup>2</sup> office in Orense Street (possibility to extend to 690 m<sup>2</sup> occupying the whole floor). Open plan office, very bright with two bathrooms. The building has four lifts. Raised floor, central heating, air conditioning, smoke detector, emergency exit. Community fees included. The building has access control and concierge. Very well communicated by public transport and surrounded by complementary services. Can you imagine working here?