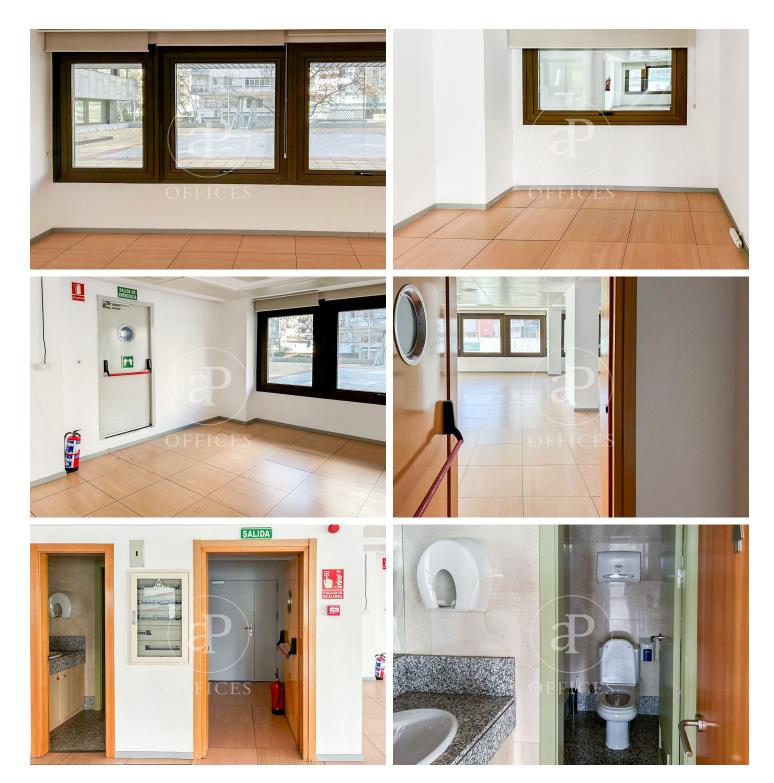

## 10,120 € | 460 m<sup>2</sup>

Immediate availability of 460 m<sup>2</sup> office in Orense Street (possibility to extend to 690 m<sup>2</sup> occupying the whole floor). Open plan office, very bright with two bathrooms. The building has four lifts. Raised floor, central heating, air conditioning, smoke detector, emergency exit. Community fees included. The building has access control and concierge. Very well communicated by public transport and surrounded by complementary services. Can you imagine working here?