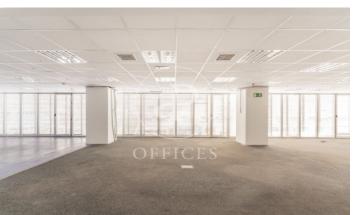

## 40,792 € | 2,331 m<sup>2</sup>

OFFICE IN EXCLUSIVE OFFICE BUILDING IN CUZCO. AProperties offers office for rent in exclusive office building with a surface area of 2.300 m². It has six offices and a huge open space, four bathrooms, one of them adapted for people with reduced mobility, rack room and possibility of implementing an office. It has raised floors, LED lighting, heating system and air conditioning by air ducts. Just five minutes from the Cuzco metro station (L10), ten minutes from the Plaza Castilla interchange, and good connections with EMT bus lines. Can you imagine working here?