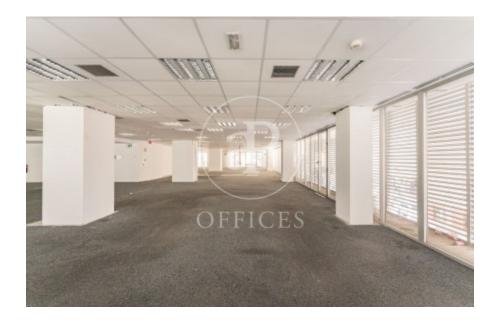

## 40,792 € | 2,331 m<sup>2</sup>

OFFICE IN EXCLUSIVE OFFICE BUILDING IN CUZCO. AProperties offers office for rent in exclusive office building with a surface area of 2.300 m². It has six offices and a huge open space, four bathrooms, one of them adapted for people with reduced mobility, rack room and possibility of implementing an office. It has raised floors, LED lighting, heating system and air conditioning by air ducts. Just five minutes from the Cuzco metro station (L10), ten minutes from the Plaza Castilla interchange, and good connections with EMT bus lines. Can you imagine working here?