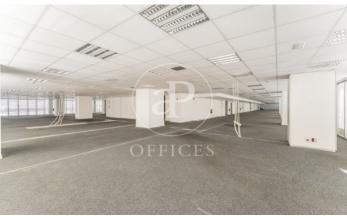

## 40,792 € | 2,331 m<sup>2</sup>

OFFICE IN EXCLUSIVE OFFICE BUILDING IN CUZCO. AProperties offers office for rent in exclusive office building with a surface area of 2.300 m². It has six offices and a huge open space, four bathrooms, one of them adapted for people with reduced mobility, rack room and possibility of implementing an office. It has raised floors, LED lighting, heating system and air conditioning by air ducts. Just five minutes from the Cuzco metro station (L10), ten minutes from the Plaza Castilla interchange, and good connections with EMT bus lines. Can you imagine working here?