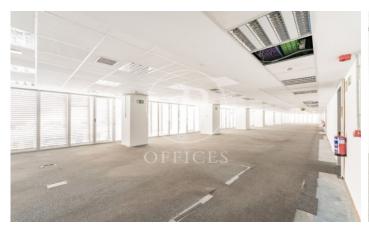

## 40,792 € | 2,331 m<sup>2</sup>

OFFICE IN EXCLUSIVE OFFICE BUILDING IN CUZCO. AProperties offers office for rent in exclusive office building with a surface area of 2.300 m². It has six offices and a huge open space, four bathrooms, one of them adapted for people with reduced mobility, rack room and possibility of implementing an office. It has raised floors, LED lighting, heating system and air conditioning by air ducts. Just five minutes from the Cuzco metro station (L10), ten minutes from the Plaza Castilla interchange, and good connections with EMT bus lines. Can you imagine working here?