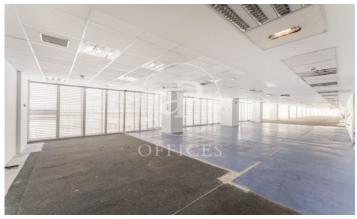

## 40,792 € | 2,331 m<sup>2</sup>

OFFICE IN EXCLUSIVE OFFICE BUILDING IN CUZCO. AProperties offers office for rent in exclusive office building with a surface area of 2.300 m². It has six offices and a huge open space, four bathrooms, one of them adapted for people with reduced mobility, rack room and possibility of implementing an office. It has raised floors, LED lighting, heating system and air conditioning by air ducts. Just five minutes from the Cuzco metro station (L10), ten minutes from the Plaza Castilla interchange, and good connections with EMT bus lines. Can you imagine working here?