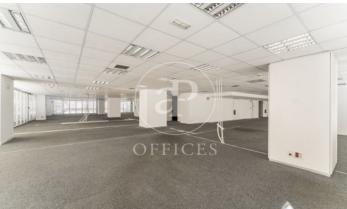

## 40,792 € | 2,331 m<sup>2</sup>

OFFICE IN EXCLUSIVE OFFICE BUILDING IN CUZCO. AProperties offers office for rent in exclusive office building with a surface area of 2.300 m². It has six offices and a huge open space, four bathrooms, one of them adapted for people with reduced mobility, rack room and possibility of implementing an office. It has raised floors, LED lighting, heating system and air conditioning by air ducts. Just five minutes from the Cuzco metro station (L10), ten minutes from the Plaza Castilla interchange, and good connections with EMT bus lines. Can you imagine working here?