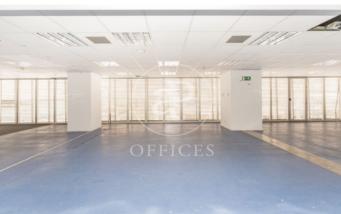

## 40,792 € | 2,331 m<sup>2</sup>

OFFICE IN EXCLUSIVE OFFICE BUILDING IN CUZCO. AProperties offers office for rent in exclusive office building with a surface area of 2.300 m². It has six offices and a huge open space, four bathrooms, one of them adapted for people with reduced mobility, rack room and possibility of implementing an office. It has raised floors, LED lighting, heating system and air conditioning by air ducts. Just five minutes from the Cuzco metro station (L10), ten minutes from the Plaza Castilla interchange, and good connections with EMT bus lines. Can you imagine working here?