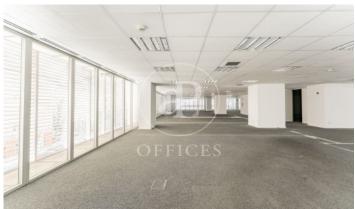

## 40,792 € | 2,331 m<sup>2</sup>

OFFICE IN EXCLUSIVE OFFICE BUILDING IN CUZCO. AProperties offers office for rent in exclusive office building with a surface area of 2.300 m². It has six offices and a huge open space, four bathrooms, one of them adapted for people with reduced mobility, rack room and possibility of implementing an office. It has raised floors, LED lighting, heating system and air conditioning by air ducts. Just five minutes from the Cuzco metro station (L10), ten minutes from the Plaza Castilla interchange, and good connections with EMT bus lines. Can you imagine working here?