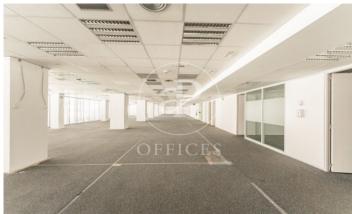

## 40,792 € | 2,331 m<sup>2</sup>

OFFICE IN EXCLUSIVE OFFICE BUILDING IN CUZCO. AProperties offers office for rent in exclusive office building with a surface area of 2.300 m². It has six offices and a huge open space, four bathrooms, one of them adapted for people with reduced mobility, rack room and possibility of implementing an office. It has raised floors, LED lighting, heating system and air conditioning by air ducts. Just five minutes from the Cuzco metro station (L10), ten minutes from the Plaza Castilla interchange, and good connections with EMT bus lines. Can you imagine working here?