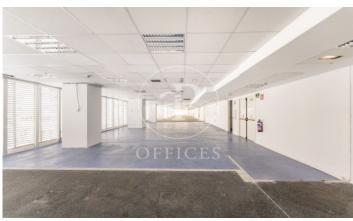

## 40,792 € | 2,331 m<sup>2</sup>

OFFICE IN EXCLUSIVE OFFICE BUILDING IN CUZCO. AProperties offers office for rent in exclusive office building with a surface area of 2.300 m². It has six offices and a huge open space, four bathrooms, one of them adapted for people with reduced mobility, rack room and possibility of implementing an office. It has raised floors, LED lighting, heating system and air conditioning by air ducts. Just five minutes from the Cuzco metro station (L10), ten minutes from the Plaza Castilla interchange, and good connections with EMT bus lines. Can you imagine working here?