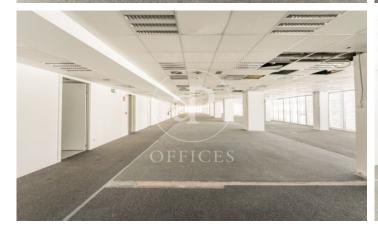

## 40,792 € | 2,331 m<sup>2</sup>

OFFICE IN EXCLUSIVE OFFICE BUILDING IN CUZCO. AProperties offers office for rent in exclusive office building with a surface area of 2.300 m². It has six offices and a huge open space, four bathrooms, one of them adapted for people with reduced mobility, rack room and possibility of implementing an office. It has raised floors, LED lighting, heating system and air conditioning by air ducts. Just five minutes from the Cuzco metro station (L10), ten minutes from the Plaza Castilla interchange, and good connections with EMT bus lines. Can you imagine working here?