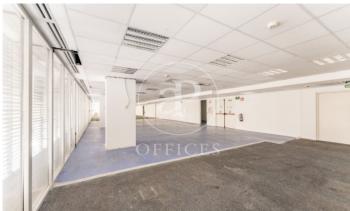

## 40,792 € | 2,331 m<sup>2</sup>

OFFICE IN EXCLUSIVE OFFICE BUILDING IN CUZCO. AProperties offers office for rent in exclusive office building with a surface area of 2.300 m². It has six offices and a huge open space, four bathrooms, one of them adapted for people with reduced mobility, rack room and possibility of implementing an office. It has raised floors, LED lighting, heating system and air conditioning by air ducts. Just five minutes from the Cuzco metro station (L10), ten minutes from the Plaza Castilla interchange, and good connections with EMT bus lines. Can you imagine working here?