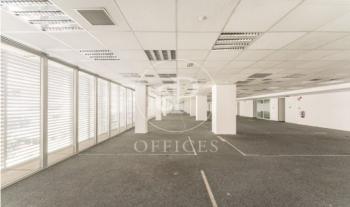

## 40,792 € | 2,331 m<sup>2</sup>

OFFICE IN EXCLUSIVE OFFICE BUILDING IN CUZCO. AProperties offers office for rent in exclusive office building with a surface area of 2.300 m². It has six offices and a huge open space, four bathrooms, one of them adapted for people with reduced mobility, rack room and possibility of implementing an office. It has raised floors, LED lighting, heating system and air conditioning by air ducts. Just five minutes from the Cuzco metro station (L10), ten minutes from the Plaza Castilla interchange, and good connections with EMT bus lines. Can you imagine working here?