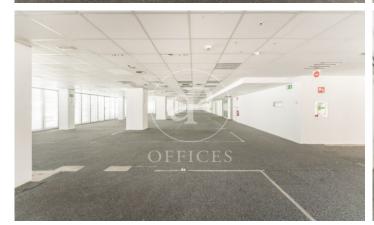

## 40,792 € | 2,331 m<sup>2</sup>

OFFICE IN EXCLUSIVE OFFICE BUILDING IN CUZCO. AProperties offers office for rent in exclusive office building with a surface area of 2.300 m². It has six offices and a huge open space, four bathrooms, one of them adapted for people with reduced mobility, rack room and possibility of implementing an office. It has raised floors, LED lighting, heating system and air conditioning by air ducts. Just five minutes from the Cuzco metro station (L10), ten minutes from the Plaza Castilla interchange, and good connections with EMT bus lines. Can you imagine working here?