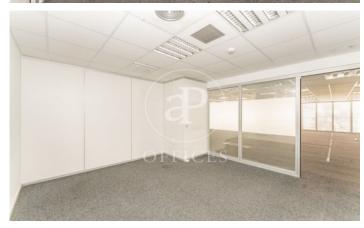

## 40,792 € | 2,331 m<sup>2</sup>

OFFICE IN EXCLUSIVE OFFICE BUILDING IN CUZCO. AProperties offers office for rent in exclusive office building with a surface area of 2.300 m². It has six offices and a huge open space, four bathrooms, one of them adapted for people with reduced mobility, rack room and possibility of implementing an office. It has raised floors, LED lighting, heating system and air conditioning by air ducts. Just five minutes from the Cuzco metro station (L10), ten minutes from the Plaza Castilla interchange, and good connections with EMT bus lines. Can you imagine working here?