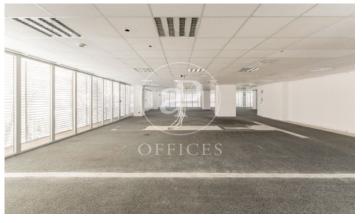

## 40,792 € | 2,331 m<sup>2</sup>

OFFICE IN EXCLUSIVE OFFICE BUILDING IN CUZCO. AProperties offers office for rent in exclusive office building with a surface area of 2.300 m². It has six offices and a huge open space, four bathrooms, one of them adapted for people with reduced mobility, rack room and possibility of implementing an office. It has raised floors, LED lighting, heating system and air conditioning by air ducts. Just five minutes from the Cuzco metro station (L10), ten minutes from the Plaza Castilla interchange, and good connections with EMT bus lines. Can you imagine working here?