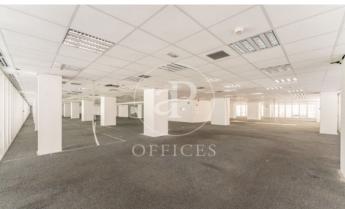

## 40,792 € | 2,331 m<sup>2</sup>

OFFICE IN EXCLUSIVE OFFICE BUILDING IN CUZCO. AProperties offers office for rent in exclusive office building with a surface area of 2.300 m². It has six offices and a huge open space, four bathrooms, one of them adapted for people with reduced mobility, rack room and possibility of implementing an office. It has raised floors, LED lighting, heating system and air conditioning by air ducts. Just five minutes from the Cuzco metro station (L10), ten minutes from the Plaza Castilla interchange, and good connections with EMT bus lines. Can you imagine working here?