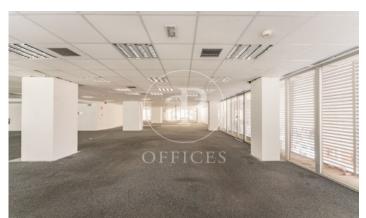

## 40,792 € | 2,331 m<sup>2</sup>

OFFICE IN EXCLUSIVE OFFICE BUILDING IN CUZCO. AProperties offers office for rent in exclusive office building with a surface area of 2.300 m². It has six offices and a huge open space, four bathrooms, one of them adapted for people with reduced mobility, rack room and possibility of implementing an office. It has raised floors, LED lighting, heating system and air conditioning by air ducts. Just five minutes from the Cuzco metro station (L10), ten minutes from the Plaza Castilla interchange, and good connections with EMT bus lines. Can you imagine working here?