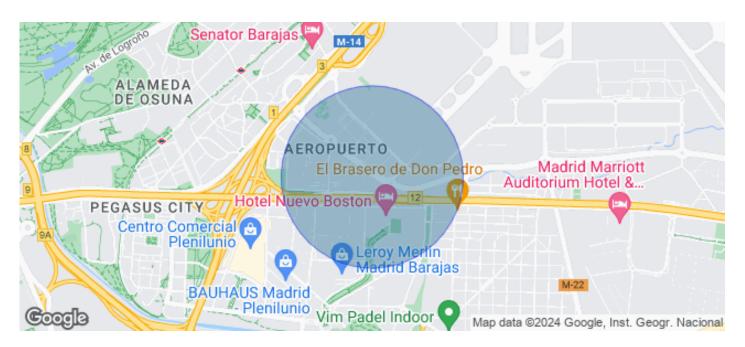

## Madrid

- ✓ Security
- ✓ A/C
- ✓ Heating
- ✓ Parking
- ✓ Terrace

Price from 2,926 € | Surface 325 m² - 685 m² | 5 Units

685 sqm whole building with Terrace in Madrid ., parking space, heating and concierge.