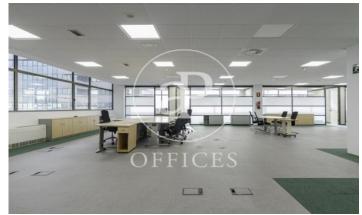

## Madrid

- ✓ Security
- ✓ A/C
- ✓ Heating
- ✓ Parking
- ✓ Terrace

Price from 2,926 € | Surface 325 m² - 685 m² | 5 Units

685 sqm whole building with Terrace in Madrid ., parking space, heating and concierge.