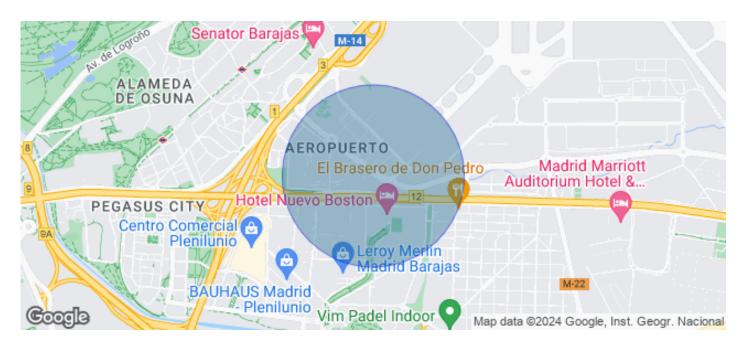

## Whole building for rent with Terrace in Madrid

Ref. AOM2103020

## Unit 2

## Madrid

- ✓ Security
- ✓ A/C
- ✓ Heating
- ✓ Parking



## 2,926 € | 685 m² | 9 €/m² | Charges 2,055 €/m²

685 sqm whole building with Terrace in Madrid ., parking space, heating and concierge.

















































The information about any property is not binding to any offer or contract. Any verbal or written declaration made by aProperties with regards to the value or condition of the property should not be considered accurate or factual. The pictures make reference to some parts of the property at the times that they were taken. The areas, dimensions and distances that are given are approximate and should be checked by the client. The images are computer generated and are just an approximate indication of the real appearance of the property; these may change at any time. The information with regards to the property may also change at any time.

Contact us today for more information or to arrange a viewing