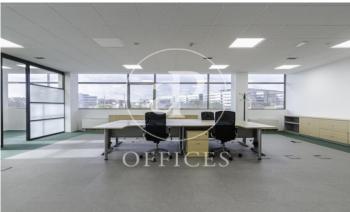

## 2,926 € | 685 m² | 9 €/m² | Charges 2,055 €/m²

685 sqm whole building with Terrace in Madrid ., parking space, heating and concierge.

The information about any property is not binding to any offer or contract. Any verbal or written declaration made by aProperties with regards to the value or condition of the property should not be considered accurate or factual. The pictures make reference to some parts of the property at the times that they were taken. The areas, dimensions and distances that are given are approximate and should be checked by the client. The images are computer generated and are just an approximate indication of the real appearance of the property; these may change at any time. The information with regards to the property may also change at any time.