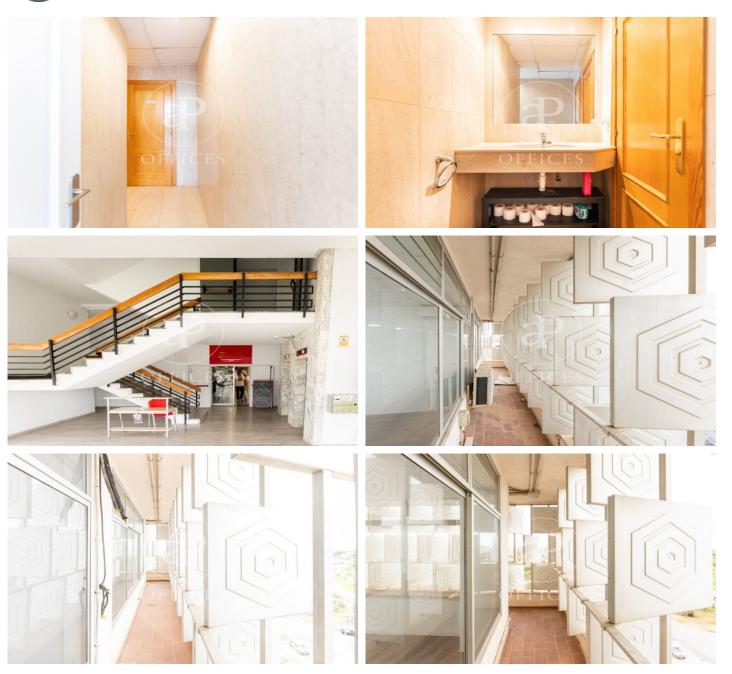

## 900 € | 170 m<sup>2</sup>

This is an office space located on a sixth floor in the Son Castello industrial estate, 5 minutes from the airport. The space has many possibilities of use. It is divided into 3 medium-sized offices and a large space with the possibility of separating it, a toilet and a reception area. All the space has exterior orientation, brand new parquet flooring, air conditioning system and central heating. Immediate availability. Call us for more details!