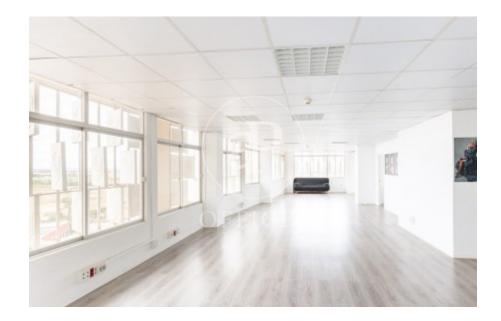

## 900 € | 170 m<sup>2</sup>

This is an office space located on a sixth floor in the Son Castello industrial estate, 5 minutes from the airport. The space has many possibilities of use. It is divided into 3 medium-sized offices and a large space with the possibility of separating it, a toilet and a reception area. All the space has exterior orientation, brand new parquet flooring, air conditioning system and central heating. Immediate availability. Call us for more details!