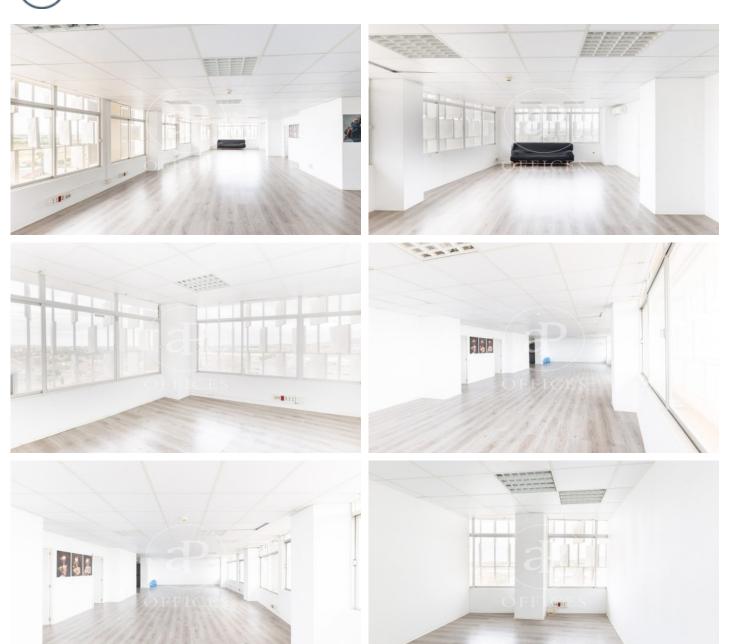

## 900 € | 170 m<sup>2</sup>

This is an office space located on a sixth floor in the Son Castello industrial estate, 5 minutes from the airport. The space has many possibilities of use. It is divided into 3 medium-sized offices and a large space with the possibility of separating it, a toilet and a reception area. All the space has exterior orientation, brand new parquet flooring, air conditioning system and central heating. Immediate availability. Call us for more details!