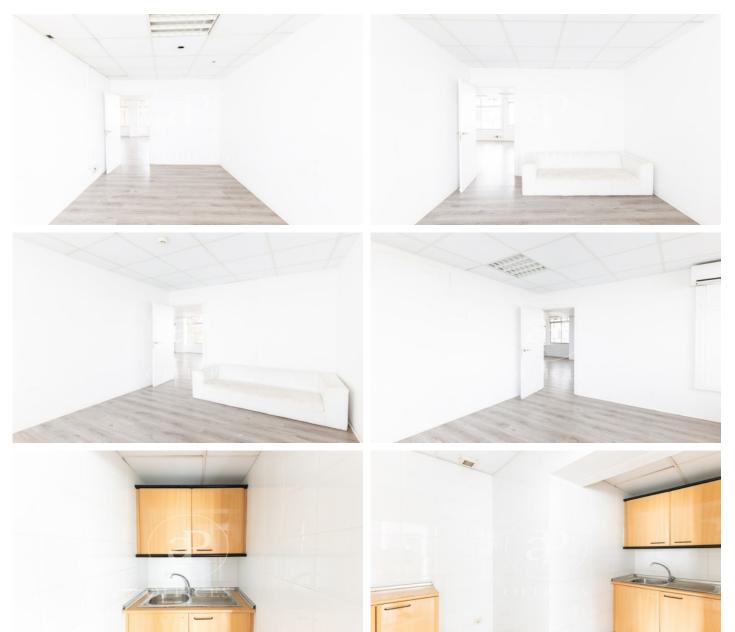

## 900 € | 170 m<sup>2</sup>

This is an office space located on a sixth floor in the Son Castello industrial estate, 5 minutes from the airport. The space has many possibilities of use. It is divided into 3 medium-sized offices and a large space with the possibility of separating it, a toilet and a reception area. All the space has exterior orientation, brand new parquet flooring, air conditioning system and central heating. Immediate availability. Call us for more details!