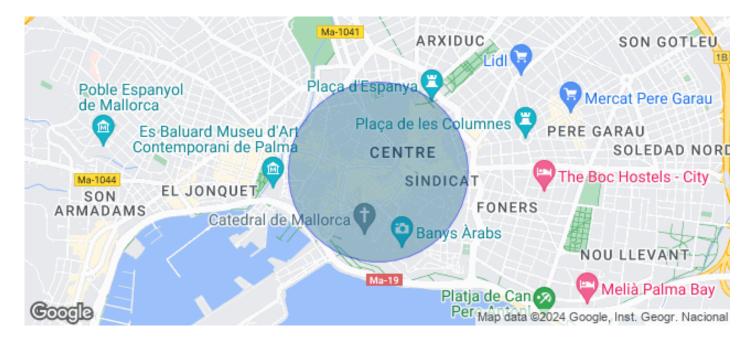

## Ref. AOPM2205006

Palma de Mallorca / Plaça del Mercat

✓ A/C✓ Heating

## 1,500 € | 130 m<sup>2</sup>

In the prestigious Plaza del Mercat, in the commercial centre of the city, an area of high pedestrian traffic, surrounded by all kinds of shops, leisure centres, means of transport and points of tourist and cultural interest, we present the exclusive opportunity to rent an entire flat in the iconic building Casasayas, an architectural landmark Art-Nouveau style of the early twentieth century, inspired by the works of Gaudi. The flat of about 130 m<sup>2</sup> with ample possibilities of use has bathrooms, and can be accessed by stairs or lift. The flats are very bright as they have windows to the outside with views of the square. The entire building has pre-installation for mains connection and extensive electrical sockets, period design details, wooden floors, high ceilings with commercial lighting and air-conditioning hot/cold system. Immediate availability.