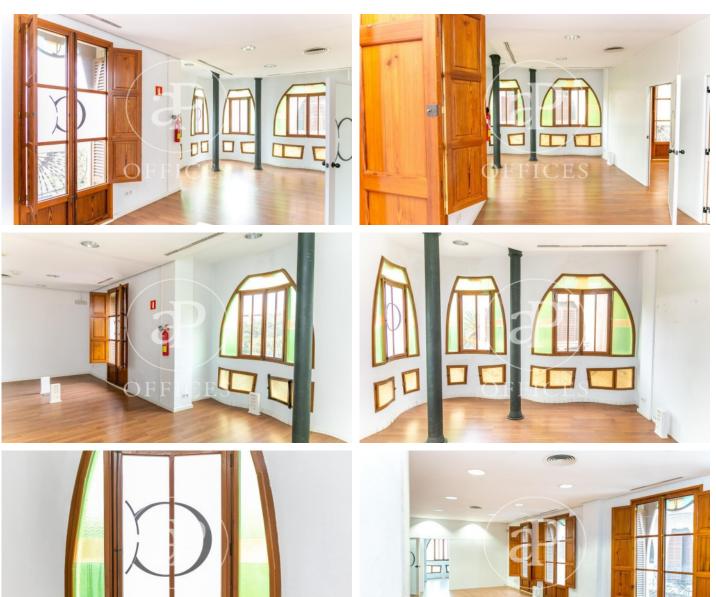

## 1,500 € | 130 m<sup>2</sup>

In the prestigious Plaza del Mercat, in the commercial centre of the city, an area of high pedestrian traffic, surrounded by all kinds of shops, leisure centres, means of transport and points of tourist and cultural interest, we present the exclusive opportunity to rent an entire flat in the iconic building Casasayas, an architectural landmark Art-Nouveau style of the early twentieth century, inspired by the works of Gaudi. The flat of about 130 m<sup>2</sup> with ample possibilities of use has bathrooms, and can be accessed by stairs or lift. The flats are very bright as they have windows to the outside with views of the square. The entire building has pre-installation for mains connection and extensive electrical sockets, period design details, wooden floors, high ceilings with commercial lighting and air-conditioning hot/cold system. Immediate availability.