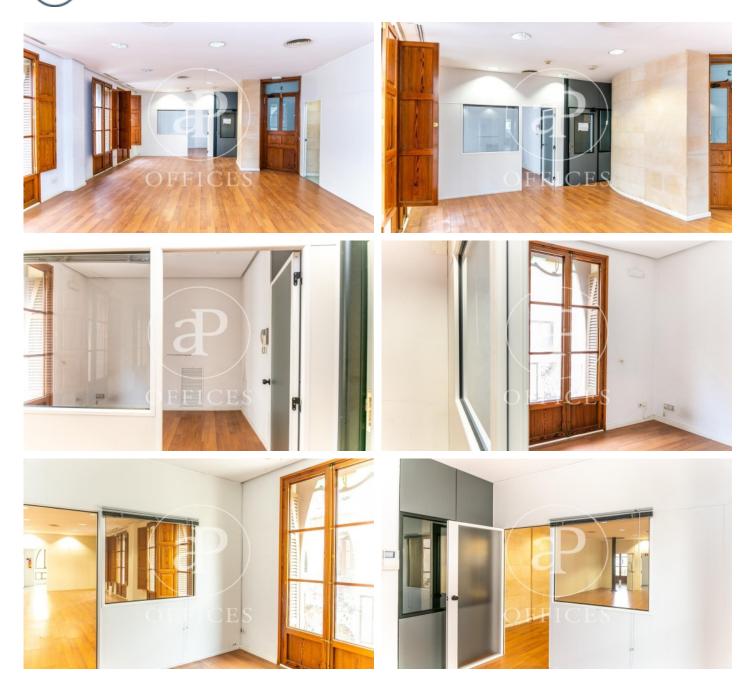

## 1,500 € | 130 m<sup>2</sup>

In the prestigious Plaza del Mercat, in the commercial centre of the city, an area of high pedestrian traffic, surrounded by all kinds of shops, leisure centres, means of transport and points of tourist and cultural interest, we present the exclusive opportunity to rent an entire flat in the iconic building Casasayas, an architectural landmark Art-Nouveau style of the early twentieth century, inspired by the works of Gaudi. The flat of about 130 m<sup>2</sup> with ample possibilities of use has bathrooms, and can be accessed by stairs or lift. The flats are very bright as they have windows to the outside with views of the square. The entire building has pre-installation for mains connection and extensive electrical sockets, period design details, wooden floors, high ceilings with commercial lighting and air-conditioning hot/cold system. Immediate availability.