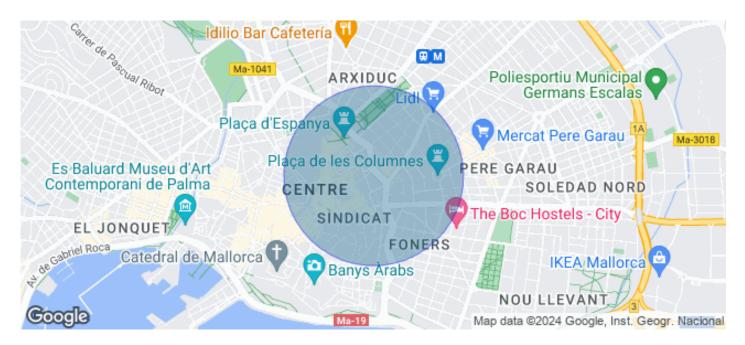

## 850 € | 80 m<sup>2</sup>

Exclusive 80sq m office for rent in Avenida Alexandre Rosselló, on the fourth floor of the Minaco building in front of the Corte Inglés. From the entrance door there is access to a spacious room with unobstructed views to the Avenidas, and a large and bright closed office. It has a toilet and a space with a built-in wardrobe that can be used as storage space by placing different shelves to file documentation. The office is in very good condition, has air conditioning with hot/cold pump, lift and concierge during the day. Excellent location a few minutes away from bus and metro stops in Parque de las Estaciones, surrounded by supermarkets, shops, parks and restaurants. The community fees and IBI are to be paid by the owner, the rest of the utilities will be paid by the tenant. Immediate availability