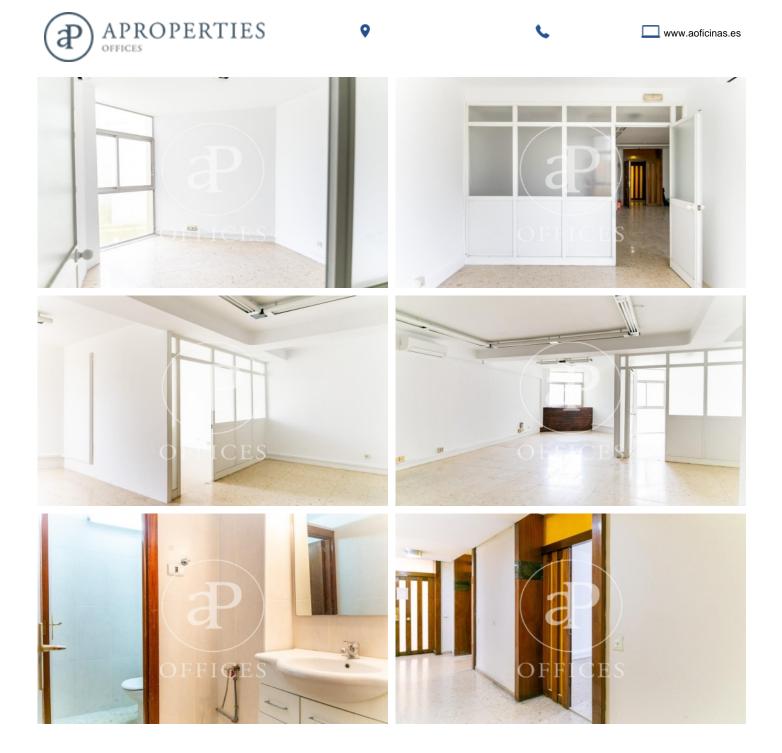

## 850 € | 80 m<sup>2</sup>

Exclusive 80sq m office for rent in Avenida Alexandre Rosselló, on the fourth floor of the Minaco building in front of the Corte Inglés. From the entrance door there is access to a spacious room with unobstructed views to the Avenidas, and a large and bright closed office. It has a toilet and a space with a built-in wardrobe that can be used as storage space by placing different shelves to file documentation. The office is in very good condition, has air conditioning with hot/cold pump, lift and concierge during the day. Excellent location a few minutes away from bus and metro stops in Parque de las Estaciones, surrounded by supermarkets, shops, parks and restaurants. The community fees and IBI are to be paid by the owner, the rest of the utilities will be paid by the tenant. Immediate availability