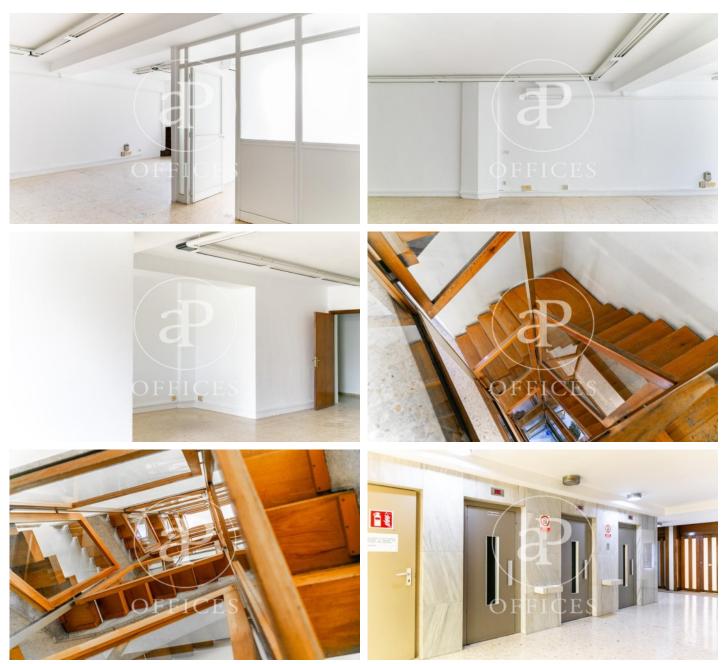

## 850 € | 80 m<sup>2</sup>

Exclusive 80sq m office for rent in Avenida Alexandre Rosselló, on the fourth floor of the Minaco building in front of the Corte Inglés. From the entrance door there is access to a spacious room with unobstructed views to the Avenidas, and a large and bright closed office. It has a toilet and a space with a built-in wardrobe that can be used as storage space by placing different shelves to file documentation. The office is in very good condition, has air conditioning with hot/cold pump, lift and concierge during the day. Excellent location a few minutes away from bus and metro stops in Parque de las Estaciones, surrounded by supermarkets, shops, parks and restaurants. The community fees and IBI are to be paid by the owner, the rest of the utilities will be paid by the tenant. Immediate availability