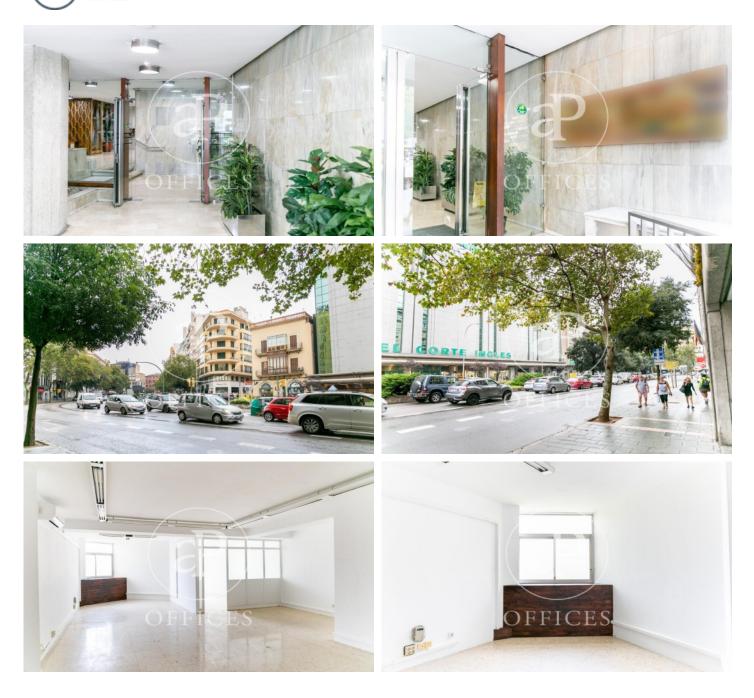

## 850 € | 80 m<sup>2</sup>

Exclusive 80sq m office for rent in Avenida Alexandre Rosselló, on the fourth floor of the Minaco building in front of the Corte Inglés. From the entrance door there is access to a spacious room with unobstructed views to the Avenidas, and a large and bright closed office. It has a toilet and a space with a built-in wardrobe that can be used as storage space by placing different shelves to file documentation. The office is in very good condition, has air conditioning with hot/cold pump, lift and concierge during the day. Excellent location a few minutes away from bus and metro stops in Parque de las Estaciones, surrounded by supermarkets, shops, parks and restaurants. The community fees and IBI are to be paid by the owner, the rest of the utilities will be paid by the tenant. Immediate availability