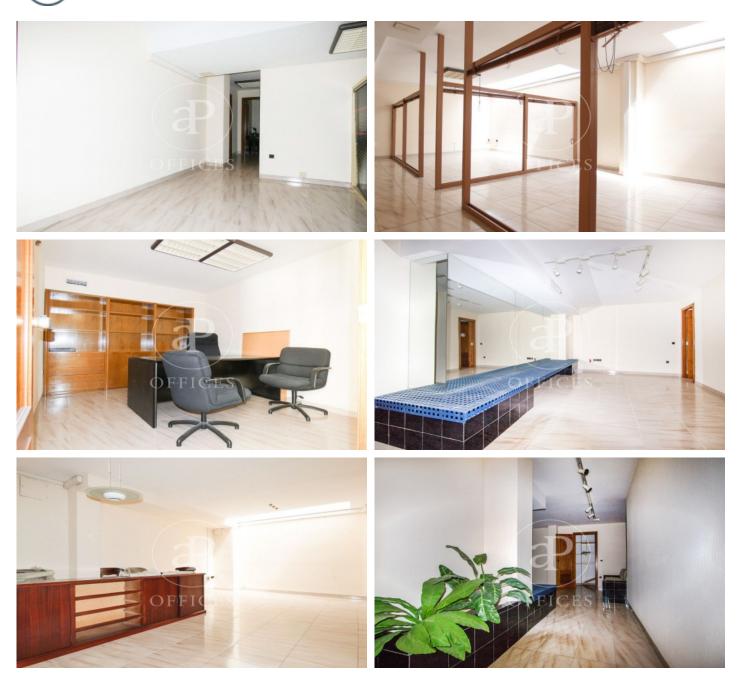

## 2,300,000 € | 430 m<sup>2</sup>

Large commercial premises in an exclusive office building. Privileged location just a few metres from Av. d'Alemanya in the centre of Palma. Comprising of 421sqm, ground floor of 238sqm, mezzanine of 183sqm and a large shop window facing the street with a lot of pedestrian traffic. According to the distribution, there could be 10 offices, waiting room, reception and store room. It is in good condition and has an excellent luminosity without community fees. Possibility to buy or rent several parking spaces in the same building. In addition, there is a public car park in the Plaza de los Patines 200m away and Via Roma 150m away. Contact us for all the details. We are waiting for your call!