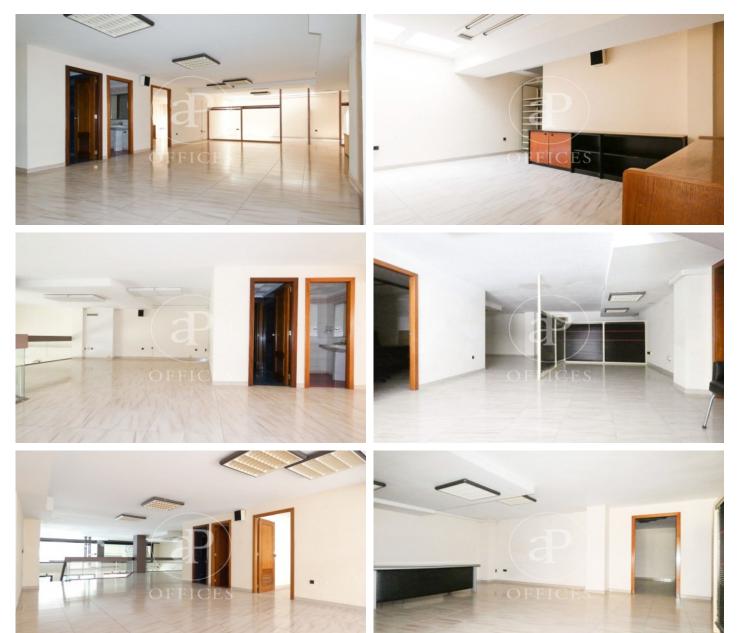

## 2,300,000 € | 430 m<sup>2</sup>

Large commercial premises in an exclusive office building. Privileged location just a few metres from Av. d'Alemanya in the centre of Palma. Comprising of 421sqm, ground floor of 238sqm, mezzanine of 183sqm and a large shop window facing the street with a lot of pedestrian traffic. According to the distribution, there could be 10 offices, waiting room, reception and store room. It is in good condition and has an excellent luminosity without community fees. Possibility to buy or rent several parking spaces in the same building. In addition, there is a public car park in the Plaza de los Patines 200m away and Via Roma 150m away. Contact us for all the details. We are waiting for your call!