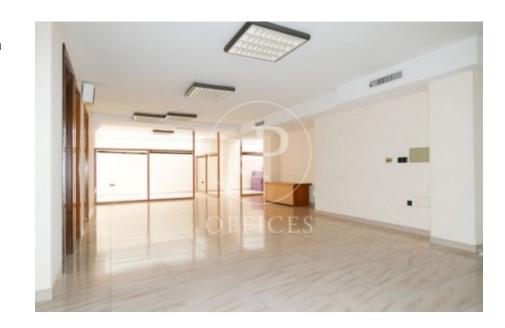

## 2,300,000 € | 430 m<sup>2</sup>

Large commercial premises in an exclusive office building. Privileged location just a few metres from Av. d'Alemanya in the centre of Palma. Comprising of 421sqm, ground floor of 238sqm, mezzanine of 183sqm and a large shop window facing the street with a lot of pedestrian traffic. According to the distribution, there could be 10 offices, waiting room, reception and store room. It is in good condition and has an excellent luminosity without community fees. Possibility to buy or rent several parking spaces in the same building. In addition, there is a public car park in the Plaza de los Patines 200m away and Via Roma 150m away. Contact us for all the details. We are waiting for your call!