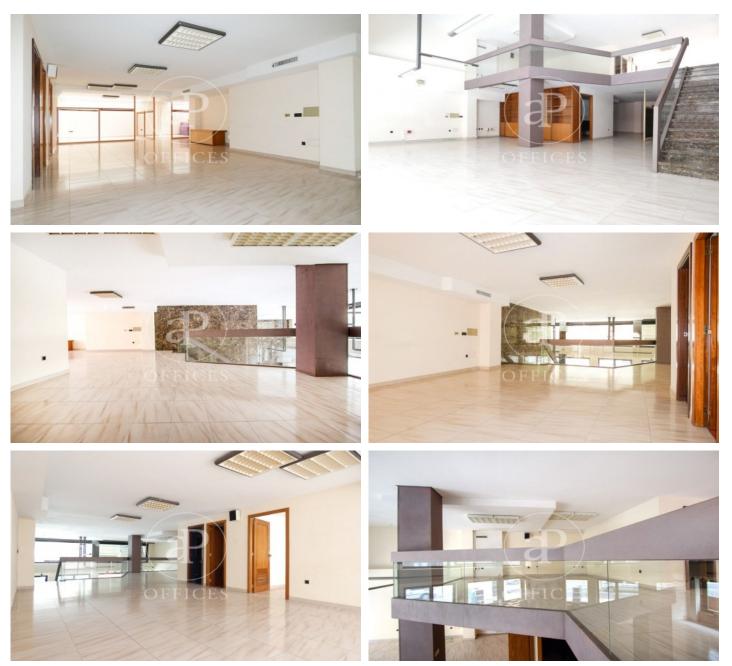

## 2,300,000 € | 430 m<sup>2</sup>

Large commercial premises in an exclusive office building. Privileged location just a few metres from Av. d'Alemanya in the centre of Palma. Comprising of 421sqm, ground floor of 238sqm, mezzanine of 183sqm and a large shop window facing the street with a lot of pedestrian traffic. According to the distribution, there could be 10 offices, waiting room, reception and store room. It is in good condition and has an excellent luminosity without community fees. Possibility to buy or rent several parking spaces in the same building. In addition, there is a public car park in the Plaza de los Patines 200m away and Via Roma 150m away. Contact us for all the details. We are waiting for your call!