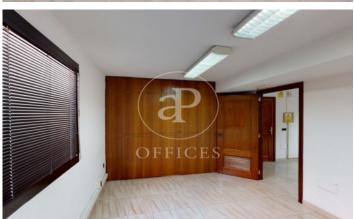

## 550,000 € | 150 m<sup>2</sup>

This is an office of 150sqm located only 20 metres from the Avenidas on the first floor. The property is distributed in several rooms: reception, five offices, two toilets and a bathroom with bathtub. Interior access to the parking in the basement of the building with the possibility to rent or buy several parking spaces. There is also a public car park in the Plaza de los Patines 200m away and Via Roma 150m away. It has porcelain stoneware floors, wooden carpentries and air conditioning hot/cold. Contact us to know all the details. We are waiting for your call!