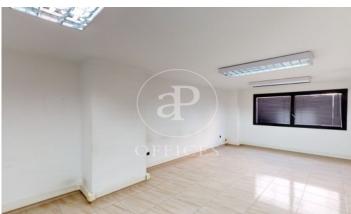

## 550,000 € | 150 m<sup>2</sup>

This is an office of 150sqm located only 20 metres from the Avenidas on the first floor. The property is distributed in several rooms: reception, five offices, two toilets and a bathroom with bathtub. Interior access to the parking in the basement of the building with the possibility to rent or buy several parking spaces. There is also a public car park in the Plaza de los Patines 200m away and Via Roma 150m away. It has porcelain stoneware floors, wooden carpentries and air conditioning hot/cold. Contact us to know all the details. We are waiting for your call!