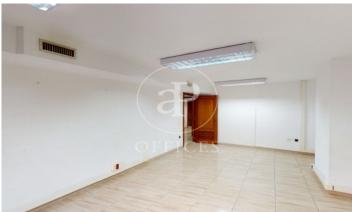

## 550,000 € | 150 m<sup>2</sup>

This is an office of 150sqm located only 20 metres from the Avenidas on the first floor. The property is distributed in several rooms: reception, five offices, two toilets and a bathroom with bathtub. Interior access to the parking in the basement of the building with the possibility to rent or buy several parking spaces. There is also a public car park in the Plaza de los Patines 200m away and Via Roma 150m away. It has porcelain stoneware floors, wooden carpentries and air conditioning hot/cold. Contact us to know all the details. We are waiting for your call!