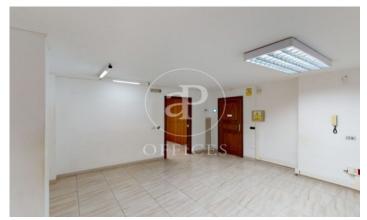

## 550,000 € | 150 m<sup>2</sup>

This is an office of 150sqm located only 20 metres from the Avenidas on the first floor. The property is distributed in several rooms: reception, five offices, two toilets and a bathroom with bathtub. Interior access to the parking in the basement of the building with the possibility to rent or buy several parking spaces. There is also a public car park in the Plaza de los Patines 200m away and Via Roma 150m away. It has porcelain stoneware floors, wooden carpentries and air conditioning hot/cold. Contact us to know all the details. We are waiting for your call!