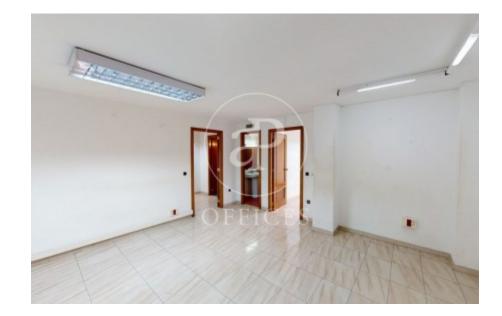

## 550,000 € | 150 m<sup>2</sup>

This is an office of 150sqm located only 20 metres from the Avenidas on the first floor. The property is distributed in several rooms: reception, five offices, two toilets and a bathroom with bathtub. Interior access to the parking in the basement of the building with the possibility to rent or buy several parking spaces. There is also a public car park in the Plaza de los Patines 200m away and Via Roma 150m away. It has porcelain stoneware floors, wooden carpentries and air conditioning hot/cold. Contact us to know all the details. We are waiting for your call!