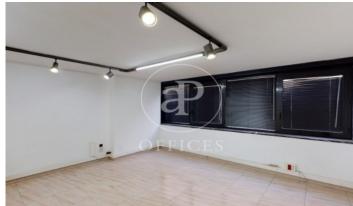

## 550,000 € | 150 m<sup>2</sup>

This is an office of 150sqm located only 20 metres from the Avenidas on the first floor. The property is distributed in several rooms: reception, five offices, two toilets and a bathroom with bathtub. Interior access to the parking in the basement of the building with the possibility to rent or buy several parking spaces. There is also a public car park in the Plaza de los Patines 200m away and Via Roma 150m away. It has porcelain stoneware floors, wooden carpentries and air conditioning hot/cold. Contact us to know all the details. We are waiting for your call!