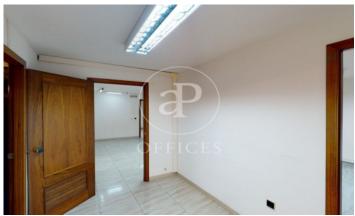

## 550,000 € | 150 m<sup>2</sup>

This is an office of 150sqm located only 20 metres from the Avenidas on the first floor. The property is distributed in several rooms: reception, five offices, two toilets and a bathroom with bathtub. Interior access to the parking in the basement of the building with the possibility to rent or buy several parking spaces. There is also a public car park in the Plaza de los Patines 200m away and Via Roma 150m away. It has porcelain stoneware floors, wooden carpentries and air conditioning hot/cold. Contact us to know all the details. We are waiting for your call!