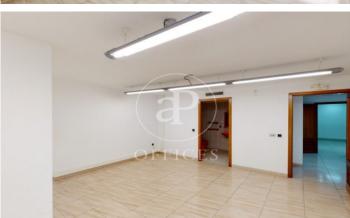

## 550,000 € | 150 m<sup>2</sup>

This is an office of 150sqm located only 20 metres from the Avenidas on the first floor. The property is distributed in several rooms: reception, five offices, two toilets and a bathroom with bathtub. Interior access to the parking in the basement of the building with the possibility to rent or buy several parking spaces. There is also a public car park in the Plaza de los Patines 200m away and Via Roma 150m away. It has porcelain stoneware floors, wooden carpentries and air conditioning hot/cold. Contact us to know all the details. We are waiting for your call!