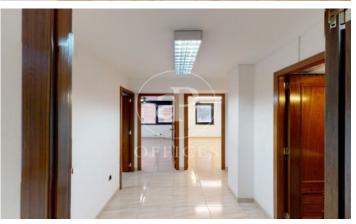

## 550,000 € | 150 m<sup>2</sup>

This is an office of 150sqm located only 20 metres from the Avenidas on the first floor. The property is distributed in several rooms: reception, five offices, two toilets and a bathroom with bathtub. Interior access to the parking in the basement of the building with the possibility to rent or buy several parking spaces. There is also a public car park in the Plaza de los Patines 200m away and Via Roma 150m away. It has porcelain stoneware floors, wooden carpentries and air conditioning hot/cold. Contact us to know all the details. We are waiting for your call!