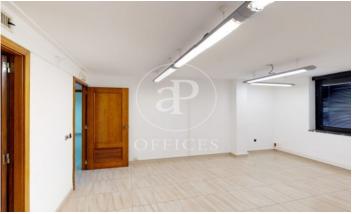

## 550,000 € | 150 m<sup>2</sup>

This is an office of 150sqm located only 20 metres from the Avenidas on the first floor. The property is distributed in several rooms: reception, five offices, two toilets and a bathroom with bathtub. Interior access to the parking in the basement of the building with the possibility to rent or buy several parking spaces. There is also a public car park in the Plaza de los Patines 200m away and Via Roma 150m away. It has porcelain stoneware floors, wooden carpentries and air conditioning hot/cold. Contact us to know all the details. We are waiting for your call!