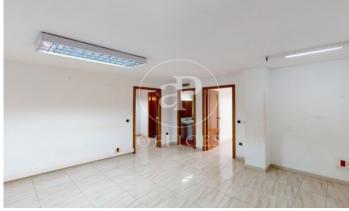

## 550,000 € | 150 m<sup>2</sup>

This is an office of 150sqm located only 20 metres from the Avenidas on the first floor. The property is distributed in several rooms: reception, five offices, two toilets and a bathroom with bathtub. Interior access to the parking in the basement of the building with the possibility to rent or buy several parking spaces. There is also a public car park in the Plaza de los Patines 200m away and Via Roma 150m away. It has porcelain stoneware floors, wooden carpentries and air conditioning hot/cold. Contact us to know all the details. We are waiting for your call!