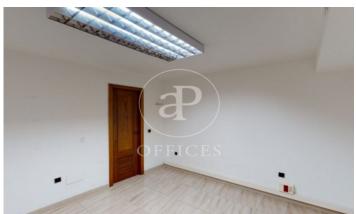

## 550,000 € | 150 m<sup>2</sup>

This is an office of 150sqm located only 20 metres from the Avenidas on the first floor. The property is distributed in several rooms: reception, five offices, two toilets and a bathroom with bathtub. Interior access to the parking in the basement of the building with the possibility to rent or buy several parking spaces. There is also a public car park in the Plaza de los Patines 200m away and Via Roma 150m away. It has porcelain stoneware floors, wooden carpentries and air conditioning hot/cold. Contact us to know all the details. We are waiting for your call!