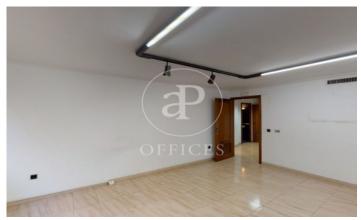

## 550,000 € | 150 m<sup>2</sup>

This is an office of 150sqm located only 20 metres from the Avenidas on the first floor. The property is distributed in several rooms: reception, five offices, two toilets and a bathroom with bathtub. Interior access to the parking in the basement of the building with the possibility to rent or buy several parking spaces. There is also a public car park in the Plaza de los Patines 200m away and Via Roma 150m away. It has porcelain stoneware floors, wooden carpentries and air conditioning hot/cold. Contact us to know all the details. We are waiting for your call!