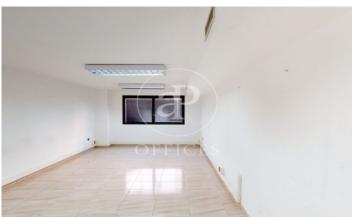

## 550,000 € | 150 m<sup>2</sup>

This is an office of 150sqm located only 20 metres from the Avenidas on the first floor. The property is distributed in several rooms: reception, five offices, two toilets and a bathroom with bathtub. Interior access to the parking in the basement of the building with the possibility to rent or buy several parking spaces. There is also a public car park in the Plaza de los Patines 200m away and Via Roma 150m away. It has porcelain stoneware floors, wooden carpentries and air conditioning hot/cold. Contact us to know all the details. We are waiting for your call!