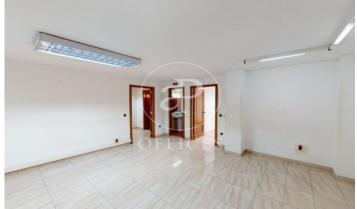

## 550,000 € | 150 m<sup>2</sup>

This is an office of 150sqm located only 20 metres from the Avenidas on the first floor. The property is distributed in several rooms: reception, five offices, two toilets and a bathroom with bathtub. Interior access to the parking in the basement of the building with the possibility to rent or buy several parking spaces. There is also a public car park in the Plaza de los Patines 200m away and Via Roma 150m away. It has porcelain stoneware floors, wooden carpentries and air conditioning hot/cold. Contact us to know all the details. We are waiting for your call!