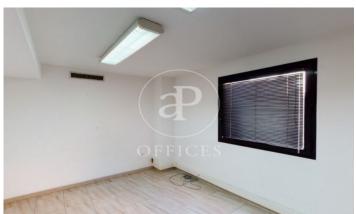

## 550,000 € | 150 m<sup>2</sup>

This is an office of 150sqm located only 20 metres from the Avenidas on the first floor. The property is distributed in several rooms: reception, five offices, two toilets and a bathroom with bathtub. Interior access to the parking in the basement of the building with the possibility to rent or buy several parking spaces. There is also a public car park in the Plaza de los Patines 200m away and Via Roma 150m away. It has porcelain stoneware floors, wooden carpentries and air conditioning hot/cold. Contact us to know all the details. We are waiting for your call!