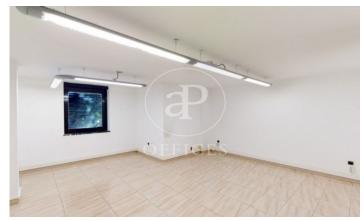

## 550,000 € | 150 m<sup>2</sup>

This is an office of 150sqm located only 20 metres from the Avenidas on the first floor. The property is distributed in several rooms: reception, five offices, two toilets and a bathroom with bathtub. Interior access to the parking in the basement of the building with the possibility to rent or buy several parking spaces. There is also a public car park in the Plaza de los Patines 200m away and Via Roma 150m away. It has porcelain stoneware floors, wooden carpentries and air conditioning hot/cold. Contact us to know all the details. We are waiting for your call!