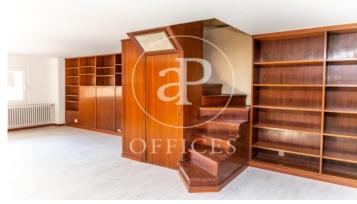

## 800 € | 80 m<sup>2</sup>

In the emblematic Paseo de Mallorca, unbeatable area, in the commercial centre of the city, an area of high pedestrian traffic, surrounded by all kinds of shops and restaurants, means of transport and points of tourist and cultural interest, we present the exclusive opportunity to rent this beautiful office. Office of approx. 80 qm, mezzanine, divided into three rooms and with toilet. Two of them with hot/cold air-conditioning system, and of these two, one with classic and elegant looking wooden shelves, with plenty of storage space. Both with plenty of natural light and street views. Ample sockets with pre-installation for mains connection. The third bedroom includes a fridge. Contact us to arrange your visit and don't miss the opportunity to have your office in the best area of Palma.