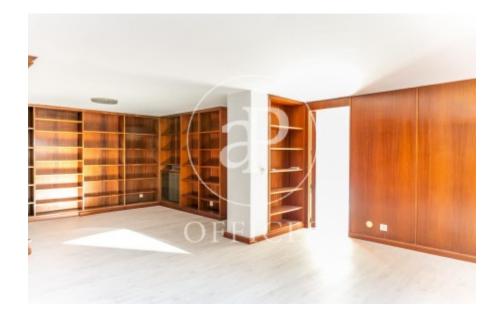

## 800 € | 80 m<sup>2</sup>

In the emblematic Paseo de Mallorca, unbeatable area, in the commercial centre of the city, an area of high pedestrian traffic, surrounded by all kinds of shops and restaurants, means of transport and points of tourist and cultural interest, we present the exclusive opportunity to rent this beautiful office. Office of approx. 80 qm, mezzanine, divided into three rooms and with toilet. Two of them with hot/cold air-conditioning system, and of these two, one with classic and elegant looking wooden shelves, with plenty of storage space. Both with plenty of natural light and street views. Ample sockets with pre-installation for mains connection. The third bedroom includes a fridge. Contact us to arrange your visit and don't miss the opportunity to have your office in the best area of Palma.