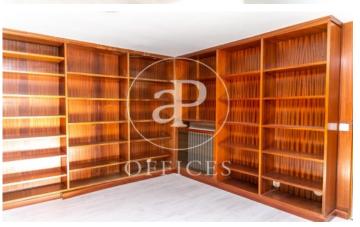

## 800 € | 80 m<sup>2</sup>

In the emblematic Paseo de Mallorca, unbeatable area, in the commercial centre of the city, an area of high pedestrian traffic, surrounded by all kinds of shops and restaurants, means of transport and points of tourist and cultural interest, we present the exclusive opportunity to rent this beautiful office. Office of approx. 80 qm, mezzanine, divided into three rooms and with toilet. Two of them with hot/cold air-conditioning system, and of these two, one with classic and elegant looking wooden shelves, with plenty of storage space. Both with plenty of natural light and street views. Ample sockets with pre-installation for mains connection. The third bedroom includes a fridge. Contact us to arrange your visit and don't miss the opportunity to have your office in the best area of Palma.