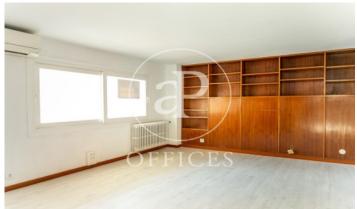

## 800 € | 80 m<sup>2</sup>

In the emblematic Paseo de Mallorca, unbeatable area, in the commercial centre of the city, an area of high pedestrian traffic, surrounded by all kinds of shops and restaurants, means of transport and points of tourist and cultural interest, we present the exclusive opportunity to rent this beautiful office. Office of approx. 80 qm, mezzanine, divided into three rooms and with toilet. Two of them with hot/cold air-conditioning system, and of these two, one with classic and elegant looking wooden shelves, with plenty of storage space. Both with plenty of natural light and street views. Ample sockets with pre-installation for mains connection. The third bedroom includes a fridge. Contact us to arrange your visit and don't miss the opportunity to have your office in the best area of Palma.