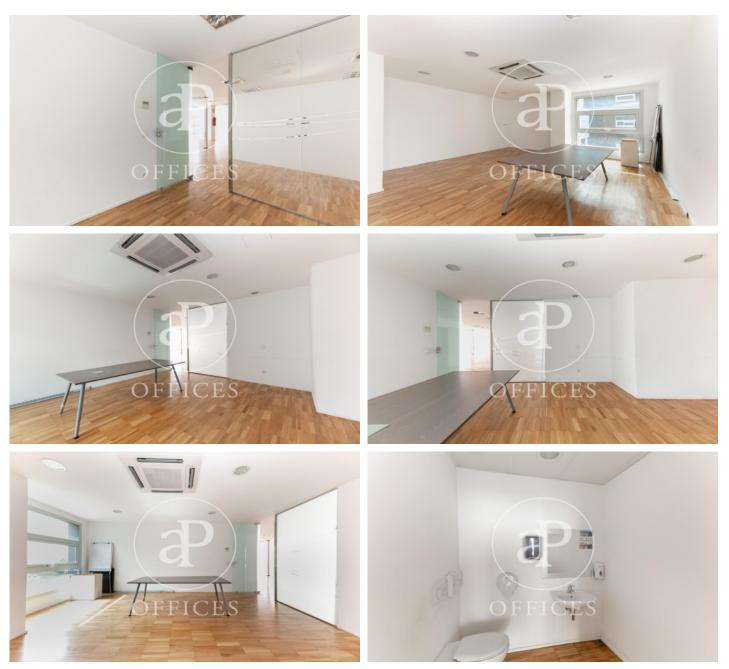

## 2,250 € | 250 m<sup>2</sup>

In the heart of the Son Castello industrial estate, a cluster of the decoration, construction and service industry. We have these modern offices of about 250 sqm in a stylish building. The space has an open plan area with windows to the outside and equipped with 6 towers of mains and voltage connectors. To the left are three glazed offices, two of which are large and can be used as meeting rooms and one is a small office for private use. The entire property has parquet flooring, white ceilings with lighting and air conditioning and central heating with independent controls per zone. Included in the rental price is a parking space with the possibility of renting up to five more parking spaces for an extra charge.