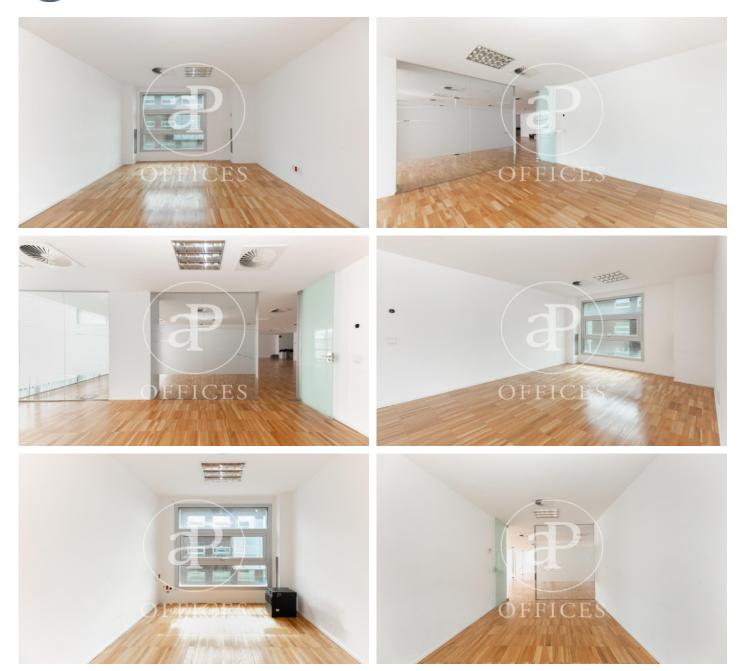

## 2,250 € | 250 m<sup>2</sup>

In the heart of the Son Castello industrial estate, a cluster of the decoration, construction and service industry. We have these modern offices of about 250 sqm in a stylish building. The space has an open plan area with windows to the outside and equipped with 6 towers of mains and voltage connectors. To the left are three glazed offices, two of which are large and can be used as meeting rooms and one is a small office for private use. The entire property has parquet flooring, white ceilings with lighting and air conditioning and central heating with independent controls per zone. Included in the rental price is a parking space with the possibility of renting up to five more parking spaces for an extra charge.