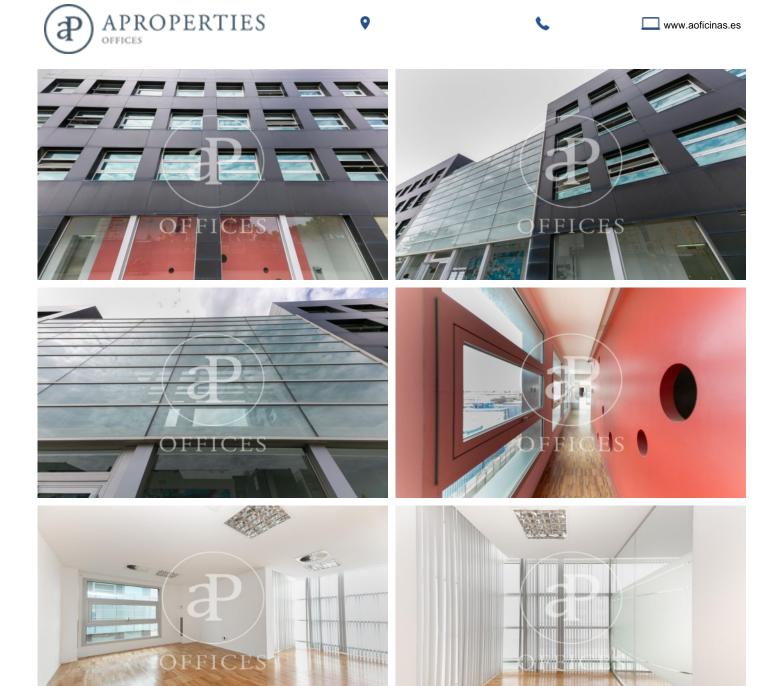

## 2,250 € | 250 m<sup>2</sup>

In the heart of the Son Castello industrial estate, a cluster of the decoration, construction and service industry. We have these modern offices of about 250 sqm in a stylish building. The space has an open plan area with windows to the outside and equipped with 6 towers of mains and voltage connectors. To the left are three glazed offices, two of which are large and can be used as meeting rooms and one is a small office for private use. The entire property has parquet flooring, white ceilings with lighting and air conditioning and central heating with independent controls per zone. Included in the rental price is a parking space with the possibility of renting up to five more parking spaces for an extra charge.