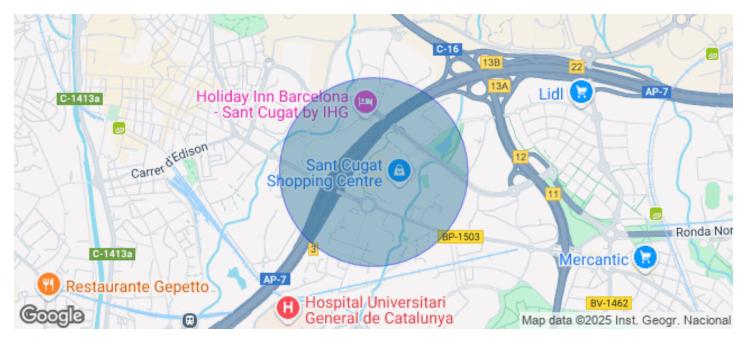

## 1,234 € | 623 m<sup>2</sup> | 11 €/m<sup>2</sup> | IBI incluido | Charges 4€/m2

Discover a state-of-the-art business space in Sant Cugat del Vallès, strategically located in front of the Sant Cugat Shopping Center. This set of properties, part of Phase I, offers a unique opportunity to establish your company in a dynamic and modern environment. This space stands out for its accessibility and excellent connections with the rest of the municipality and the region. The La Guinardera - Can Canyameres Sector I is perfectly connected to major transportation routes, facilitating access by both public transport and private vehicle. Key Features: New construction dedicated to commercial premises, parking spaces, and office facilities. Over 50,000 m² built, featuring cutting-edge technology that ensures efficiency and comfort. Business center with a wide range of services and facilities. Extensive dining options within the complex to meet all your needs and those of your employees. Over 600 parking spaces, ensuring convenience for employees and visitors. Ground floor occupied by general and professional service companies, fostering synergy and networking. This space is ideal for companies looking for a modern, accessible, and wellconnected environment with all the facilities to foster growth and innovation. Contact us for more information. Don [...]