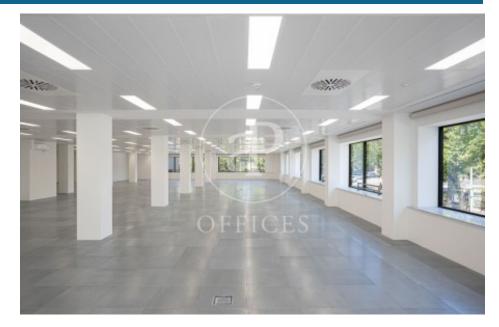

## 6,042 € | 549 m<sup>2</sup> | 11 €/m<sup>2</sup> | IBI a parte | Charges 3,2 €/ m2

Are you looking for the perfect office for your company? We present you with a unique workspace in Sant Cugat del Vallès, just 15 km from Barcelona. This 549-square-meter area is the ideal place to take your business to the next level. Highlighted features: Area: 549 square meters of open and bright space. Services: Community office: A perfect place to take a break and share with colleagues. Terrace with garden: Enjoy a green and relaxing environment. Gym: Stay in shape or unwind before or after work. 24-hour concierge: Security and attention guaranteed all day. Parking: 94 indoor and 34 outdoor spaces for your convenience and that of your employees, with electric spaces available. BREEAM Certification: Committed to sustainability and the environment. Energy Efficiency A: Save on energy costs while taking care of the planet. Ideal Location: Sant Cugat del Vallès, with a population of nearly 95,000 inhabitants, is becoming the perfect extension of Barcelona, both for living and working. The city offers great growth opportunities, and the new Can Atmetller Neighborhood is an example of this, incorporating sustainability concepts and protected housing into its strategic development plan. EXTRAS: There is a possibility of merging with the adjacent office. Don't m [...]