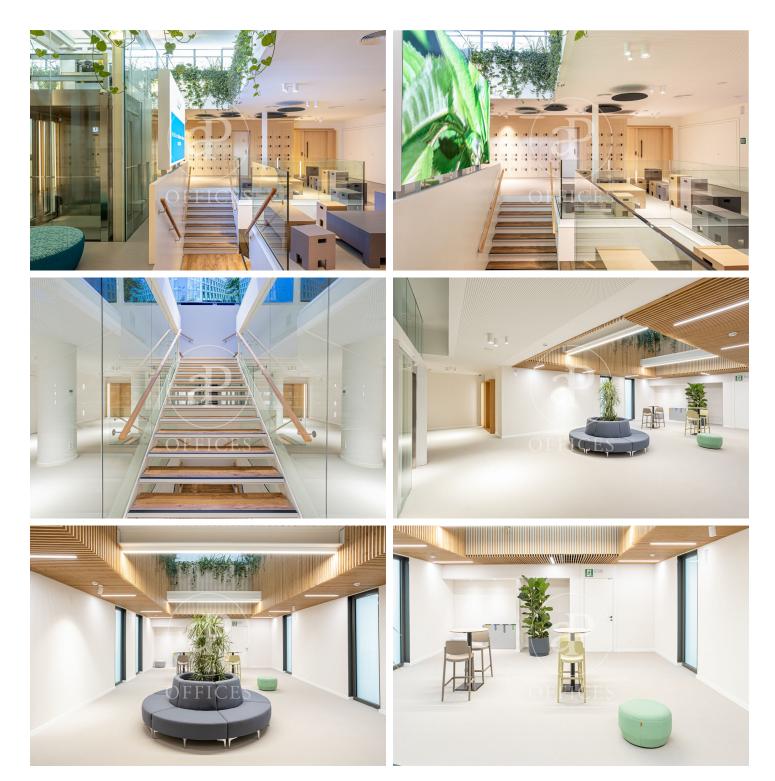

## 6,042 € | 549 m<sup>2</sup> | 11 €/m<sup>2</sup> | IBI a parte | Charges 3,2 €/ m2

Are you looking for the perfect office for your company? We present you with a unique workspace in Sant Cugat del Vallès, just 15 km from Barcelona. This 549-square-meter area is the ideal place to take your business to the next level. Highlighted features: Area: 549 square meters of open and bright space. Services: Community office: A perfect place to take a break and share with colleagues. Terrace with garden: Enjoy a green and relaxing environment. Gym: Stay in shape or unwind before or after work. 24-hour concierge: Security and attention guaranteed all day. Parking: 94 indoor and 34 outdoor spaces for your convenience and that of your employees, with electric spaces available. BREEAM Certification: Committed to sustainability and the environment. Energy Efficiency A: Save on energy costs while taking care of the planet. Ideal Location: Sant Cugat del Vallès, with a population of nearly 95,000 inhabitants, is becoming the perfect extension of Barcelona, both for living and working. The city offers great growth opportunities, and the new Can Atmetller Neighborhood is an example of this, incorporating sustainability concepts and protected housing into its strategic development plan. EXTRAS: There is a possibility of merging with the adjacent office. Don't m [...]