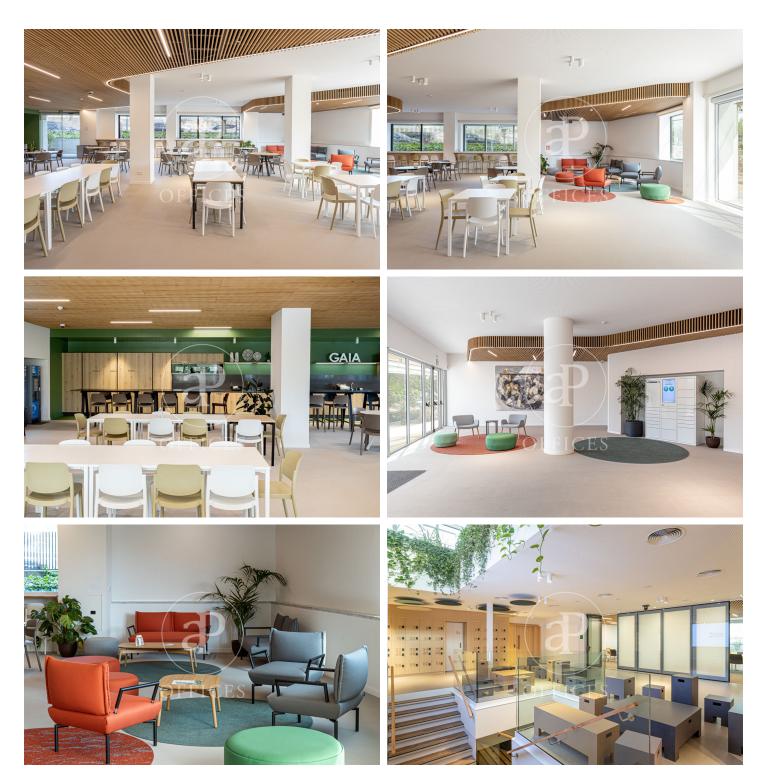

## 6,042 € | 549 m<sup>2</sup> | 11 €/m<sup>2</sup> | IBI a parte | Charges 3,2 €/ m2

Are you looking for the perfect office for your company? We present you with a unique workspace in Sant Cugat del Vallès, just 15 km from Barcelona. This 549-square-meter area is the ideal place to take your business to the next level. Highlighted features: Area: 549 square meters of open and bright space. Services: Community office: A perfect place to take a break and share with colleagues. Terrace with garden: Enjoy a green and relaxing environment. Gym: Stay in shape or unwind before or after work. 24-hour concierge: Security and attention guaranteed all day. Parking: 94 indoor and 34 outdoor spaces for your convenience and that of your employees, with electric spaces available. BREEAM Certification: Committed to sustainability and the environment. Energy Efficiency A: Save on energy costs while taking care of the planet. Ideal Location: Sant Cugat del Vallès, with a population of nearly 95,000 inhabitants, is becoming the perfect extension of Barcelona, both for living and working. The city offers great growth opportunities, and the new Can Atmetller Neighborhood is an example of this, incorporating sustainability concepts and protected housing into its strategic development plan. EXTRAS: There is a possibility of merging with the adjacent office. Don't m [...]