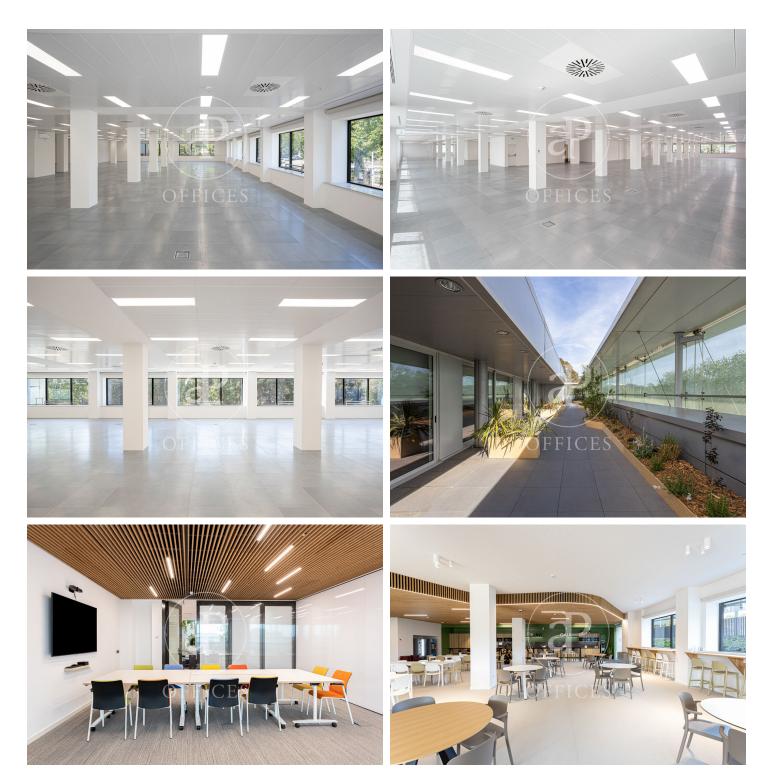

## 6,042 € | 549 m<sup>2</sup> | 11 €/m<sup>2</sup> | IBI a parte | Charges 3,2 €/ m2

Are you looking for the perfect office for your company? We present you with a unique workspace in Sant Cugat del Vallès, just 15 km from Barcelona. This 549-square-meter area is the ideal place to take your business to the next level. Highlighted features: Area: 549 square meters of open and bright space. Services: Community office: A perfect place to take a break and share with colleagues. Terrace with garden: Enjoy a green and relaxing environment. Gym: Stay in shape or unwind before or after work. 24-hour concierge: Security and attention guaranteed all day. Parking: 94 indoor and 34 outdoor spaces for your convenience and that of your employees, with electric spaces available. BREEAM Certification: Committed to sustainability and the environment. Energy Efficiency A: Save on energy costs while taking care of the planet. Ideal Location: Sant Cugat del Vallès, with a population of nearly 95,000 inhabitants, is becoming the perfect extension of Barcelona, both for living and working. The city offers great growth opportunities, and the new Can Atmetller Neighborhood is an example of this, incorporating sustainability concepts and protected housing into its strategic development plan. EXTRAS: There is a possibility of merging with the adjacent office. Don't m [...]