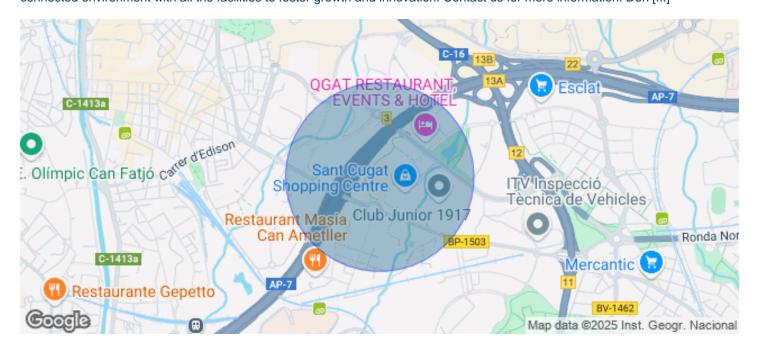

## Price from 1,234 € | Surface 107 m<sup>2</sup> - 650 m<sup>2</sup> | 6 Units

Discover a state-of-the-art business space in Sant Cugat del Vallès, strategically located in front of the Sant Cugat Shopping Center. This set of properties, part of Phase I, offers a unique opportunity to establish your company in a dynamic and modern environment. This space stands out for its accessibility and excellent connections with the rest of the municipality and the region. The La Guinardera - Can Canyameres Sector I is perfectly connected to major transportation routes, facilitating access by both public transport and private vehicle. Key Features: New construction dedicated to commercial premises, parking spaces, and office facilities. Over 50,000 m² built, featuring cutting-edge technology that ensures efficiency and comfort. Business center with a wide range of services and facilities. Extensive dining options within the complex to meet all your needs and those of your employees. Over 600 parking spaces, ensuring convenience for employees and visitors. Ground floor occupied by general and professional service companies, fostering synergy and networking. This space is ideal for companies looking for a modern, accessible, and wellconnected environment with all the facilities to foster growth and innovation. Contact us for more information. Don [...]