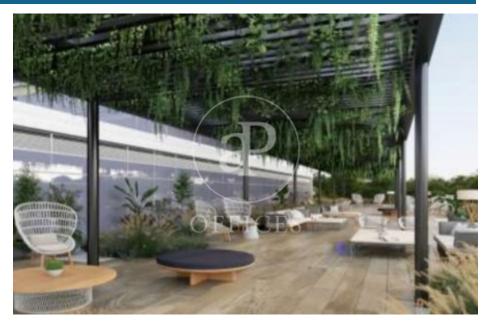

## Price from 1,234 € | Surface 107 m<sup>2</sup> - 650 m<sup>2</sup> | 6 Units

Discover a state-of-the-art business space in Sant Cugat del Vallès, strategically located in front of the Sant Cugat Shopping Center. This set of properties, part of Phase I, offers a unique opportunity to establish your company in a dynamic and modern environment. This space stands out for its accessibility and excellent connections with the rest of the municipality and the region. The La Guinardera - Can Canyameres Sector I is perfectly connected to major transportation routes, facilitating access by both public transport and private vehicle. Key Features: New construction dedicated to commercial premises, parking spaces, and office facilities. Over 50,000 m² built, featuring cutting-edge technology that ensures efficiency and comfort. Business center with a wide range of services and facilities. Extensive dining options within the complex to meet all your needs and those of your employees. Over 600 parking spaces, ensuring convenience for employees and visitors. Ground floor occupied by general and professional service companies, fostering synergy and networking. This space is ideal for companies looking for a modern, accessible, and wellconnected environment with all the facilities to foster growth and innovation. Contact us for more information. Don [...]