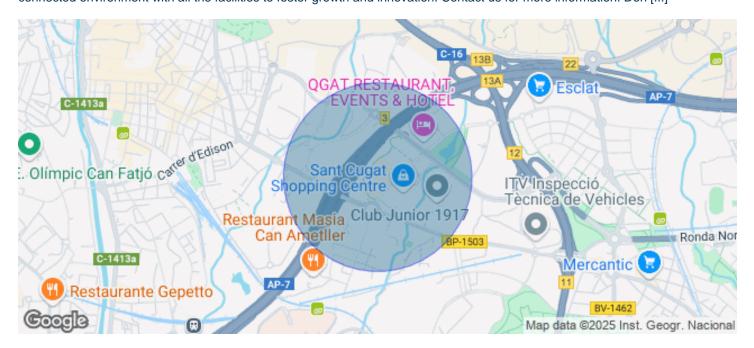

## 1,234 € | 107 m² | 11 €/m² | IBI incluido | Charges 4€/m2

Discover a state-of-the-art business space in Sant Cugat del Vallès, strategically located in front of the Sant Cugat Shopping Center. This set of properties, part of Phase I, offers a unique opportunity to establish your company in a dynamic and modern environment. This space stands out for its accessibility and excellent connections with the rest of the municipality and the region. The La Guinardera - Can Canyameres Sector I is perfectly connected to major transportation routes, facilitating access by both public transport and private vehicle. Key Features: New construction dedicated to commercial premises, parking spaces, and office facilities. Over 50,000 m² built, featuring cutting-edge technology that ensures efficiency and comfort. Business center with a wide range of services and facilities. Extensive dining options within the complex to meet all your needs and those of your employees. Over 600 parking spaces, ensuring convenience for employees and visitors. Ground floor occupied by general and professional service companies, fostering synergy and networking. This space is ideal for companies looking for a modern, accessible, and wellconnected environment with all the facilities to foster growth and innovation. Contact us for more information. Don [...]