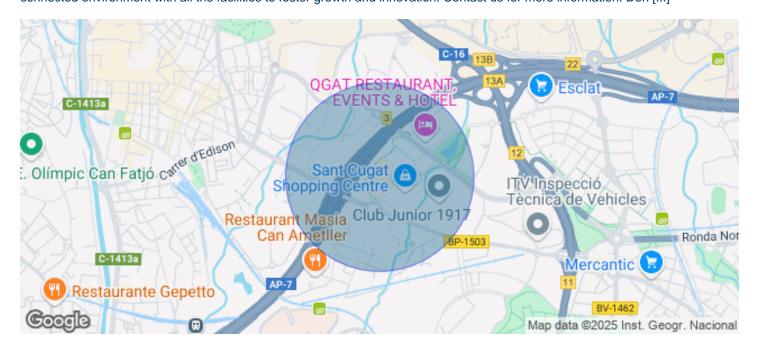

## 1,234 € | 130 m² | 11 €/m² | IBI incluido | Charges 4€/m2

Discover a state-of-the-art business space in Sant Cugat del Vallès, strategically located in front of the Sant Cugat Shopping Center. This set of properties, part of Phase I, offers a unique opportunity to establish your company in a dynamic and modern environment. This space stands out for its accessibility and excellent connections with the rest of the municipality and the region. The La Guinardera - Can Canyameres Sector I is perfectly connected to major transportation routes, facilitating access by both public transport and private vehicle. Key Features: New construction dedicated to commercial premises, parking spaces, and office facilities. Over 50,000 m² built, featuring cutting-edge technology that ensures efficiency and comfort. Business center with a wide range of services and facilities. Extensive dining options within the complex to meet all your needs and those of your employees. Over 600 parking spaces, ensuring convenience for employees and visitors. Ground floor occupied by general and professional service companies, fostering synergy and networking. This space is ideal for companies looking for a modern, accessible, and wellconnected environment with all the facilities to foster growth and innovation. Contact us for more information. Don [...]