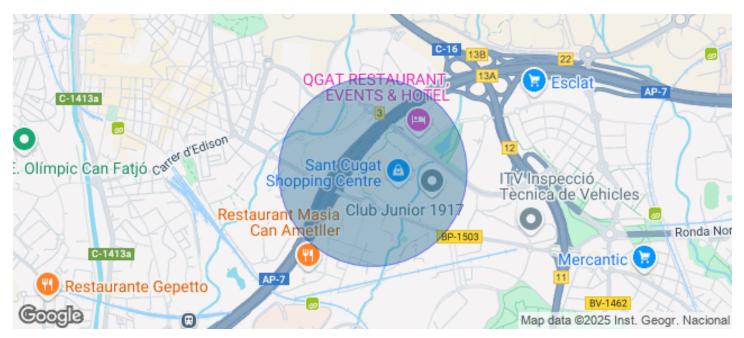

## 1,234 € | 650 m² | 11 €/m² | IBI incluido | Charges 4€/m2

Discover a state-of-the-art business space in Sant Cugat del Vallès, strategically located in front of the Sant Cugat Shopping Center. This set of properties, part of Phase I, offers a unique opportunity to establish your company in a dynamic and modern environment. This space stands out for its accessibility and excellent connections with the rest of the municipality and the region. The La Guinardera - Can Canyameres Sector I is perfectly connected to major transportation routes, facilitating access by both public transport and private vehicle. Key Features: New construction dedicated to commercial premises, parking spaces, and office facilities. Over 50,000 m² built, featuring cutting-edge technology that ensures efficiency and comfort. Business center with a wide range of services and facilities. Extensive dining options within the complex to meet all your needs and those of your employees. Over 600 parking spaces, ensuring convenience for employees and visitors. Ground floor occupied by general and professional service companies, fostering synergy and networking. This space is ideal for companies looking for a modern, accessible, and wellconnected environment with all the facilities to foster growth and innovation. Contact us for more information. Don [...]