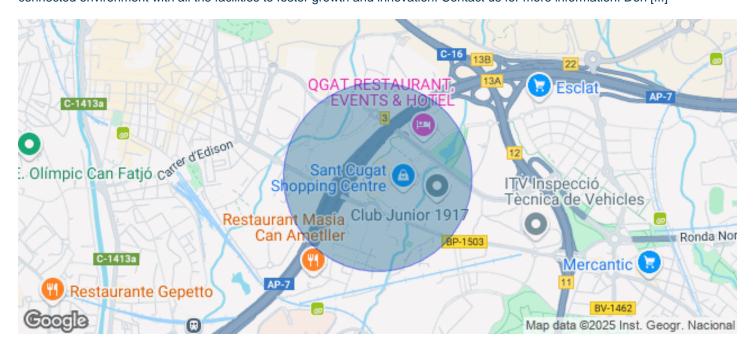

## 1,234 € | 480 m² | 11 €/m² | IBI incluido | Charges 4€/m2

Discover a state-of-the-art business space in Sant Cugat del Vallès, strategically located in front of the Sant Cugat Shopping Center. This set of properties, part of Phase I, offers a unique opportunity to establish your company in a dynamic and modern environment. This space stands out for its accessibility and excellent connections with the rest of the municipality and the region. The La Guinardera - Can Canyameres Sector I is perfectly connected to major transportation routes, facilitating access by both public transport and private vehicle. Key Features: New construction dedicated to commercial premises, parking spaces, and office facilities. Over 50,000 m² built, featuring cutting-edge technology that ensures efficiency and comfort. Business center with a wide range of services and facilities. Extensive dining options within the complex to meet all your needs and those of your employees. Over 600 parking spaces, ensuring convenience for employees and visitors. Ground floor occupied by general and professional service companies, fostering synergy and networking. This space is ideal for companies looking for a modern, accessible, and wellconnected environment with all the facilities to foster growth and innovation. Contact us for more information. Don [...]