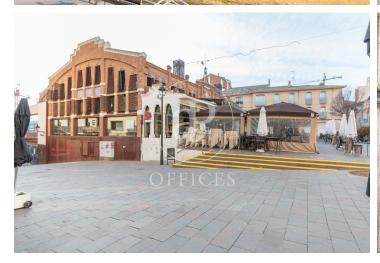

## Sant Cugat del Vallés

- ✓ Security
- ✓ Concierge
- ✓ A/C
- Heating
- ✓ Parking
- ✓ Condition: Good

## 4,875 € | 877 m<sup>2</sup> | 15 €/m<sup>2</sup> | IBI por confirmar | Charges 5,15 €/m<sup>2</sup>

Sant Cugat Nord Business Park is a complex of 4 office buildings integrated into a privileged green environment. Located just minutes from Barcelona and aimed at companies that prioritize corporate wellness culture, it features a well-maintained green space that offers its users a valuable environment of biodiversity and quality of life. In addition, Sant Cugat Nord Business Park is distinguished by its spacious, bright, and open-plan office spaces, its facilities and services, its modern architecture, and its excellent views. Each available space is presented as a modular and customizable space. With clean lines, large windows, natural light, and the maximum comfort offered by its materials and high quality. Among its services, the park offers green areas, a gym and paddle courts, smart lockers, a restaurant and café, parking, concierge service, 24-hour security, and access control. Immediate availability for visits by appointment.