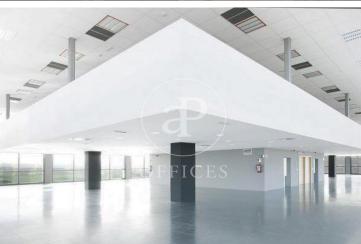

## Price from 3,006 € | 5 Units

Offices for rent in the prestigious Business Park located in the Can Ametller area of Sant Cugat del Vallès. This area is established as a major business hub on the outskirts of Barcelona, hosting numerous international and national companies. The park is wellconnected, with easy access to the AP-7, Vallvidrera Tunnels, and the A6, as well as the General Hospital. The business park is fully established and houses top-tier companies. The offices are equipped with a heating and cooling air conditioning system, integrated lighting systems, open-plan spaces, a fire protection system, raised flooring, and natural light. Additionally, the building offers concierge service, 24-hour security, car parking, and three elevators. Immediate availability for visits by appointment.

Available offices in this building

| Floor      | Surface            | Price   | Price/m <sup>2</sup> | IBI           | Charges       | Availability |
|------------|--------------------|---------|----------------------|---------------|---------------|--------------|
| 3° Mod. D  | 240 m <sup>2</sup> | €3,006  | 13 €/m <sup>2</sup>  | incluido      | 4,39 €/m2     | Immediate    |
| Bajo Local | 964 m <sup>2</sup> | €12,050 | 13 €/m <sup>2</sup>  | incluido      | 4,39 €/m2     | Immediate    |
| 2°         | -                  | -       | - p                  | oor confirmar | por confirmar | Immediate    |
| 3°         | 958 m <sup>2</sup> | €11,981 | 13 €/m <sup>2</sup>  | incluido      | 4,39 €/m2     | Immediate    |
| 2°         | 958 m <sup>2</sup> | €11,981 | 13 €/m <sup>2</sup>  | incluido      | 4,39 €/m2     | Immediate    |