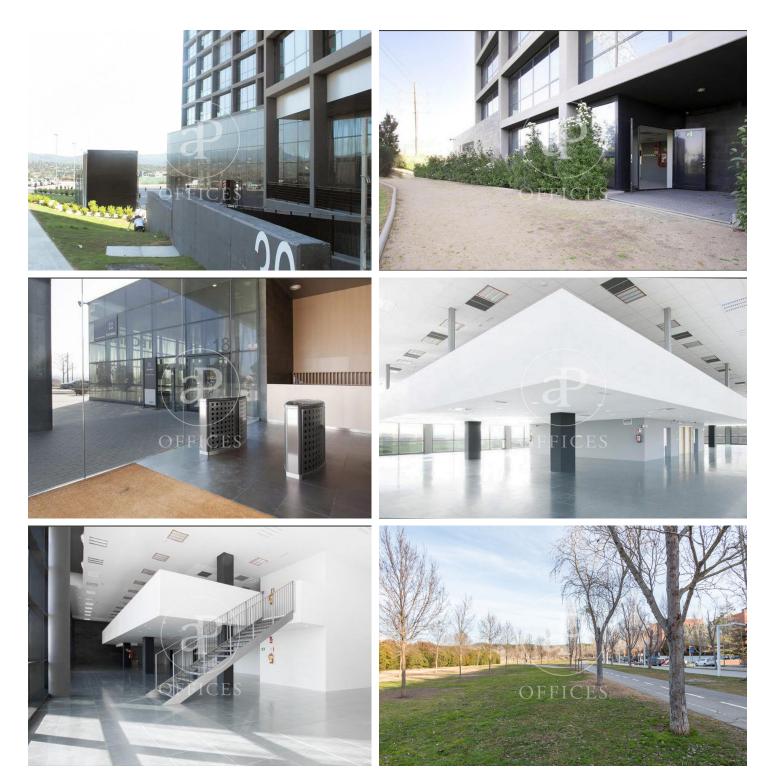

## 11,981 € | 959 m<sup>2</sup> | 12 €/m<sup>2</sup> | IBI incluido | Charges 4,39 €/m2

Offices for rent in the prestigious Business Park located in the Can Ametller area of Sant Cugat del Vallès. This area is established as a major business hub on the outskirts of Barcelona, hosting numerous international and national companies. The park is wellconnected, with easy access to the AP-7, Vallvidrera Tunnels, and the A6, as well as the General Hospital. The business park is fully established and houses top-tier companies. The offices are equipped with a heating and cooling air conditioning system, integrated lighting systems, open-plan spaces, a fire protection system, raised flooring, and natural light. Additionally, the building offers concierge service, 24-hour security, car parking, and three elevators. Immediate availability for visits by appointment.