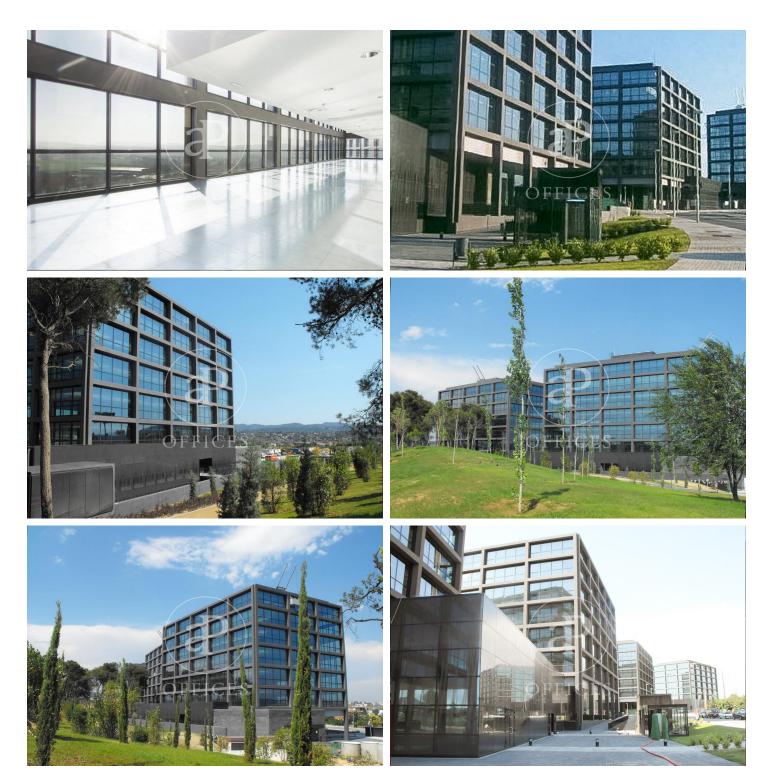

## 11,981 € | 959 m<sup>2</sup> | 12 €/m<sup>2</sup> | IBI incluido | Charges 4,39 €/m2

Offices for rent in the prestigious Business Park located in the Can Ametller area of Sant Cugat del Vallès. This area is established as a major business hub on the outskirts of Barcelona, hosting numerous international and national companies. The park is wellconnected, with easy access to the AP-7, Vallvidrera Tunnels, and the A6, as well as the General Hospital. The business park is fully established and houses top-tier companies. The offices are equipped with a heating and cooling air conditioning system, integrated lighting systems, open-plan spaces, a fire protection system, raised flooring, and natural light. Additionally, the building offers concierge service, 24-hour security, car parking, and three elevators. Immediate availability for visits by appointment.