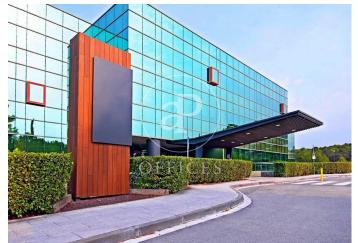

## Price from 1,927 € | Surface 192 m<sup>2</sup> - 592 m<sup>2</sup> | 17 Units

The business park has 86,500 m², divided into three plots: two for offices and one for services, surrounded by a landscaped environment. The first phase is already built and consists of two office buildings of 9,700 m² each, located in the main business hub of Can Sant Joan. The location is excellent, with connections including the Can St. Joan train lines: L6, L7, S1, S2, S5, S55, a shuttle from Sant Joan, and easy access to the AP7 and Vallvidrera Tunnels. The building has 95 parking spaces, with a rent of 95 €/space/month and expenses of 19.06 €/space/month. Additionally, it has LEED Gold and WELL Platinum certification, a fire protection system, natural light, open-plan spaces, 24-hour security, operable windows, recessed lighting, concierge service, raised flooring, and services such as a restaurant, gym, paddle court, auditorium, game room, and lounge. Immediate availability for visits by appointment.