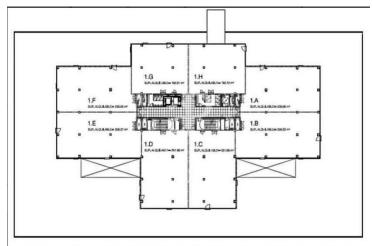

| Available offices in this building |                    |        |                     |          |           |              |
|------------------------------------|--------------------|--------|---------------------|----------|-----------|--------------|
| Floor                              | Surface            | Price  | Price/m²            | IBI      | Charges   | Availability |
| 2° Mod. 2H                         | 192 m <sup>2</sup> | €1,927 | 10 €/m <sup>2</sup> | incluido | 4.95 €/m2 | Immediate    |
| 2° Mod. 2G                         | 192 m <sup>2</sup> | €1,929 | 10 €/m <sup>2</sup> | incluido | 4,95 €/m2 | Immediate    |
| 2° Mod. 2F                         | 238 m <sup>2</sup> | €2,386 | 10 €/m <sup>2</sup> | incluido | 4,95 €/m2 | Immediate    |
| 2° Mod. 2E                         | 258 m <sup>2</sup> | €2,582 | 10 €/m <sup>2</sup> | incluido | 4,95 €/m2 | Immediate    |
| 2° Mod. 2D                         | 251 m <sup>2</sup> | €2,519 | 10 €/m <sup>2</sup> | incluido | 4,95 €/m2 | Immediate    |
| 2° Mod. 2C                         | 251 m <sup>2</sup> | €2,519 | 10 €/m <sup>2</sup> | incluido | 4,95 €/m2 | Immediate    |
| 2° Mod. 2B                         | 258 m <sup>2</sup> | €2,582 | 10 €/m <sup>2</sup> | incluido | 4,95 €/m2 | Immediate    |
| 2° Mod. 2A                         | 238 m <sup>2</sup> | €2,386 | 10 €/m <sup>2</sup> | incluido | 4,95 €/m2 | Immediate    |
| Principal Planta Jardin Mod. JF-G1 | 570 m <sup>2</sup> | €4,560 | 8 €/m <sup>2</sup>  | incluido | 4,95 €/m2 | Immediate    |
| Principal Planta Jardin Mod. JA    | 535 m <sup>2</sup> | €4,280 | 8 €/m <sup>2</sup>  | incluido | 4,95 €/m2 | Immediate    |
| Principal Planta Jardin Mod. JD    | 321 m <sup>2</sup> | €2,571 | 8 €/m <sup>2</sup>  | incluido | 4,95 €/m2 | Immediate    |
| Principal Planta Jardin Mod. JC    | 592 m <sup>2</sup> | €4,736 | 8 €/m <sup>2</sup>  | incluido | 4,95 €/m2 | Immediate    |
| 2° Mod. D                          | 251 m <sup>2</sup> | €2,514 | 10 €/m <sup>2</sup> | incluido | 4,95 €/m2 | Immediate    |
| 2° Mod. C                          | 251 m <sup>2</sup> | €2,513 | 10 €/m <sup>2</sup> | incluido | 4,95 €/m2 | Immediate    |
| 1° Mod. D                          | 251 m <sup>2</sup> | €2,514 | 10 €/m <sup>2</sup> | incluido | 4,95 €/m2 | Immediate    |
| 1° Mod. C                          | 251 m <sup>2</sup> | €2,513 | 10 €/m <sup>2</sup> | incluido | 4,95 €/m2 | Immediate    |
| Principal Planta Jardín Mod. H     | 274 m <sup>2</sup> | €2,192 | 8 €/m <sup>2</sup>  | incluido | 4,95 €/m2 | Immediate    |