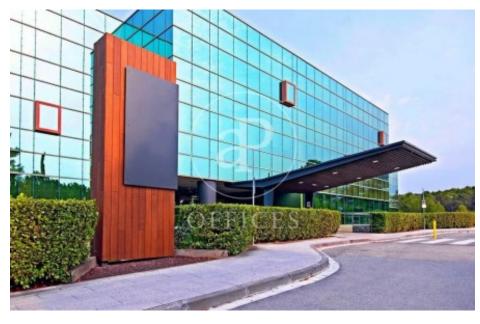

## Price from 1,927 € | Surface 192 m<sup>2</sup> - 592 m<sup>2</sup> | 17 Units

The business park has 86,500 m², divided into three plots: two for offices and one for services, surrounded by a landscaped environment. The first phase is already built and consists of two office buildings of 9,700 m² each, located in the main business hub of Can Sant Joan. The location is excellent, with connections including the Can St. Joan train lines: L6, L7, S1, S2, S5, S55, a shuttle from Sant Joan, and easy access to the AP7 and Vallvidrera Tunnels. The building has 95 parking spaces, with a rent of 95 €/space/month and expenses of 19.06 €/space/month. Additionally, it has LEED Gold and WELL Platinum certification, a fire protection system, natural light, open-plan spaces, 24-hour security, operable windows, recessed lighting, concierge service, raised flooring, and services such as a restaurant, gym, paddle court, auditorium, game room, and lounge. Immediate availability for visits by appointment.