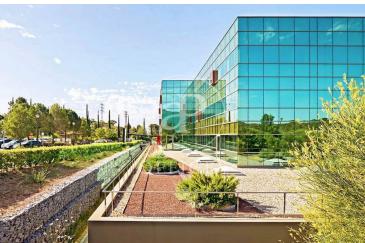

## Price from 1,927 € | Surface 192 m<sup>2</sup> - 592 m<sup>2</sup> | 17 Units

The business park has 86,500 m², divided into three plots: two for offices and one for services, surrounded by a landscaped environment. The first phase is already built and consists of two office buildings of 9,700 m² each, located in the main business hub of Can Sant Joan. The location is excellent, with connections including the Can St. Joan train lines: L6, L7, S1, S2, S5, S55, a shuttle from Sant Joan, and easy access to the AP7 and Vallvidrera Tunnels. The building has 95 parking spaces, with a rent of 95 €/space/month and expenses of 19.06 €/space/month. Additionally, it has LEED Gold and WELL Platinum certification, a fire protection system, natural light, open-plan spaces, 24-hour security, operable windows, recessed lighting, concierge service, raised flooring, and services such as a restaurant, gym, paddle court, auditorium, game room, and lounge. Immediate availability for visits by appointment.