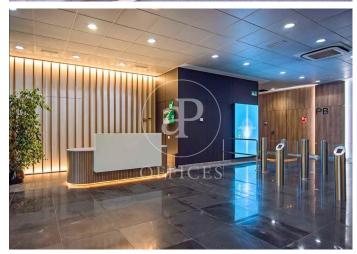

## Price from 1,927 € | Surface 192 m<sup>2</sup> - 592 m<sup>2</sup> | 17 Units

The business park has 86,500 m², divided into three plots: two for offices and one for services, surrounded by a landscaped environment. The first phase is already built and consists of two office buildings of 9,700 m² each, located in the main business hub of Can Sant Joan. The location is excellent, with connections including the Can St. Joan train lines: L6, L7, S1, S2, S5, S55, a shuttle from Sant Joan, and easy access to the AP7 and Vallvidrera Tunnels. The building has 95 parking spaces, with a rent of 95 €/space/month and expenses of 19.06 €/space/month. Additionally, it has LEED Gold and WELL Platinum certification, a fire protection system, natural light, open-plan spaces, 24-hour security, operable windows, recessed lighting, concierge service, raised flooring, and services such as a restaurant, gym, paddle court, auditorium, game room, and lounge. Immediate availability for visits by appointment.