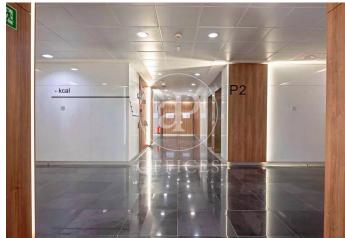

## Price from 1,927 € | Surface 192 m<sup>2</sup> - 592 m<sup>2</sup> | 17 Units

The business park has 86,500 m², divided into three plots: two for offices and one for services, surrounded by a landscaped environment. The first phase is already built and consists of two office buildings of 9,700 m² each, located in the main business hub of Can Sant Joan. The location is excellent, with connections including the Can St. Joan train lines: L6, L7, S1, S2, S5, S55, a shuttle from Sant Joan, and easy access to the AP7 and Vallvidrera Tunnels. The building has 95 parking spaces, with a rent of 95 €/space/month and expenses of 19.06 €/space/month. Additionally, it has LEED Gold and WELL Platinum certification, a fire protection system, natural light, open-plan spaces, 24-hour security, operable windows, recessed lighting, concierge service, raised flooring, and services such as a restaurant, gym, paddle court, auditorium, game room, and lounge. Immediate availability for visits by appointment.