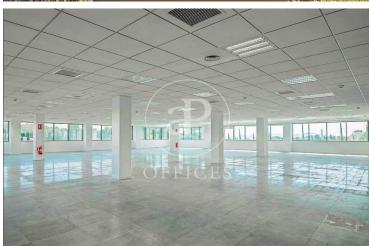

## Price from 1,927 € | Surface 192 m<sup>2</sup> - 592 m<sup>2</sup> | 17 Units

The business park has 86,500 m², divided into three plots: two for offices and one for services, surrounded by a landscaped environment. The first phase is already built and consists of two office buildings of 9,700 m² each, located in the main business hub of Can Sant Joan. The location is excellent, with connections including the Can St. Joan train lines: L6, L7, S1, S2, S5, S55, a shuttle from Sant Joan, and easy access to the AP7 and Vallvidrera Tunnels. The building has 95 parking spaces, with a rent of 95 €/space/month and expenses of 19.06 €/space/month. Additionally, it has LEED Gold and WELL Platinum certification, a fire protection system, natural light, open-plan spaces, 24-hour security, operable windows, recessed lighting, concierge service, raised flooring, and services such as a restaurant, gym, paddle court, auditorium, game room, and lounge. Immediate availability for visits by appointment.

| Available offices in this building |                    |        |                     |          |           |              |
|------------------------------------|--------------------|--------|---------------------|----------|-----------|--------------|
| Floor                              | Surface            | Price  | Price/m²            | IBI      | Charges   | Availability |
| 2° Mod. 2H                         | 192 m <sup>2</sup> | €1,927 | 10 €/m <sup>2</sup> | incluido | 4.95 €/m2 | Immediate    |
| 2° Mod. 2G                         | 192 m <sup>2</sup> | €1,929 | 10 €/m <sup>2</sup> | incluido | 4,95 €/m2 | Immediate    |
| 2° Mod. 2F                         | 238 m <sup>2</sup> | €2,386 | 10 €/m <sup>2</sup> | incluido | 4,95 €/m2 | Immediate    |
| 2° Mod. 2E                         | 258 m <sup>2</sup> | €2,582 | 10 €/m <sup>2</sup> | incluido | 4,95 €/m2 | Immediate    |
| 2° Mod. 2D                         | 251 m <sup>2</sup> | €2,519 | 10 €/m <sup>2</sup> | incluido | 4,95 €/m2 | Immediate    |
| 2° Mod. 2C                         | 251 m <sup>2</sup> | €2,519 | 10 €/m <sup>2</sup> | incluido | 4,95 €/m2 | Immediate    |
| 2° Mod. 2B                         | 258 m <sup>2</sup> | €2,582 | 10 €/m <sup>2</sup> | incluido | 4,95 €/m2 | Immediate    |
| 2° Mod. 2A                         | 238 m <sup>2</sup> | €2,386 | 10 €/m <sup>2</sup> | incluido | 4,95 €/m2 | Immediate    |
| Principal Planta Jardin Mod. JF-G1 | 570 m <sup>2</sup> | €4,560 | 8 €/m <sup>2</sup>  | incluido | 4,95 €/m2 | Immediate    |
| Principal Planta Jardin Mod. JA    | 535 m <sup>2</sup> | €4,280 | 8 €/m <sup>2</sup>  | incluido | 4,95 €/m2 | Immediate    |
| Principal Planta Jardin Mod. JD    | 321 m <sup>2</sup> | €2,571 | 8 €/m <sup>2</sup>  | incluido | 4,95 €/m2 | Immediate    |
| Principal Planta Jardin Mod. JC    | 592 m <sup>2</sup> | €4,736 | 8 €/m <sup>2</sup>  | incluido | 4,95 €/m2 | Immediate    |
| 2° Mod. D                          | 251 m <sup>2</sup> | €2,514 | 10 €/m <sup>2</sup> | incluido | 4,95 €/m2 | Immediate    |
| 2° Mod. C                          | 251 m <sup>2</sup> | €2,513 | 10 €/m <sup>2</sup> | incluido | 4,95 €/m2 | Immediate    |
| 1° Mod. D                          | 251 m <sup>2</sup> | €2,514 | 10 €/m <sup>2</sup> | incluido | 4,95 €/m2 | Immediate    |
| 1° Mod. C                          | 251 m <sup>2</sup> | €2,513 | 10 €/m <sup>2</sup> | incluido | 4,95 €/m2 | Immediate    |
| Principal Planta Jardín Mod. H     | 274 m <sup>2</sup> | €2,192 | 8 €/m <sup>2</sup>  | incluido | 4,95 €/m2 | Immediate    |