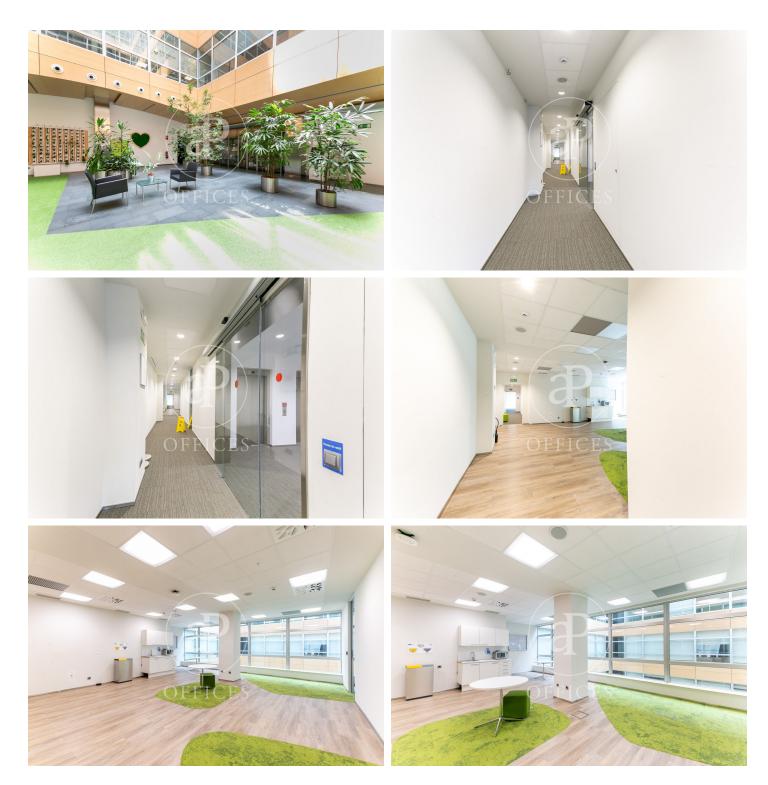

## Price from 22,620 € | 3 Units

Corporate office building for rent, integrated into the BASID district (Barcelona Science and Innovation Park). Specialized in the development of Life Science and Innovation activities in Bix Llobregat. Building with a large glass facade, modern design, central atrium, and PREMIUM services for tenants, large open-plan floors available to adapt to your company's needs. This building stands out for its availability of state-of-the-art prepared laboratory spaces. If you are a scientific, pharmaceutical, or engineering company, this building is the perfect location. Corporate offices + laboratory tailored to your company, with the necessary space for the user to enjoy a quiet, comfortable, and suitable work environment for their business. Space Features: Technical floor, heating and cooling system, wiring and electricity, voice and data. Restroom cores in common areas per office floor, emergency lighting, and fire detection. Concierge services uninterruptedly, cafeteria, convention center, 24-hour security.