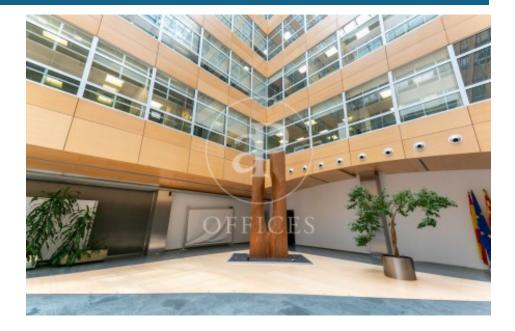

## Price from 22,620 € | 3 Units

Corporate office building for rent, integrated into the BASID district (Barcelona Science and Innovation Park). Specialized in the development of Life Science and Innovation activities in Bix Llobregat. Building with a large glass facade, modern design, central atrium, and PREMIUM services for tenants, large open-plan floors available to adapt to your company's needs. This building stands out for its availability of state-of-the-art prepared laboratory spaces. If you are a scientific, pharmaceutical, or engineering company, this building is the perfect location. Corporate offices + laboratory tailored to your company, with the necessary space for the user to enjoy a quiet, comfortable, and suitable work environment for their business. Space Features: Technical floor, heating and cooling system, wiring and electricity, voice and data. Restroom cores in common areas per office floor, emergency lighting, and fire detection. Concierge services uninterruptedly, cafeteria, convention center, 24-hour security.