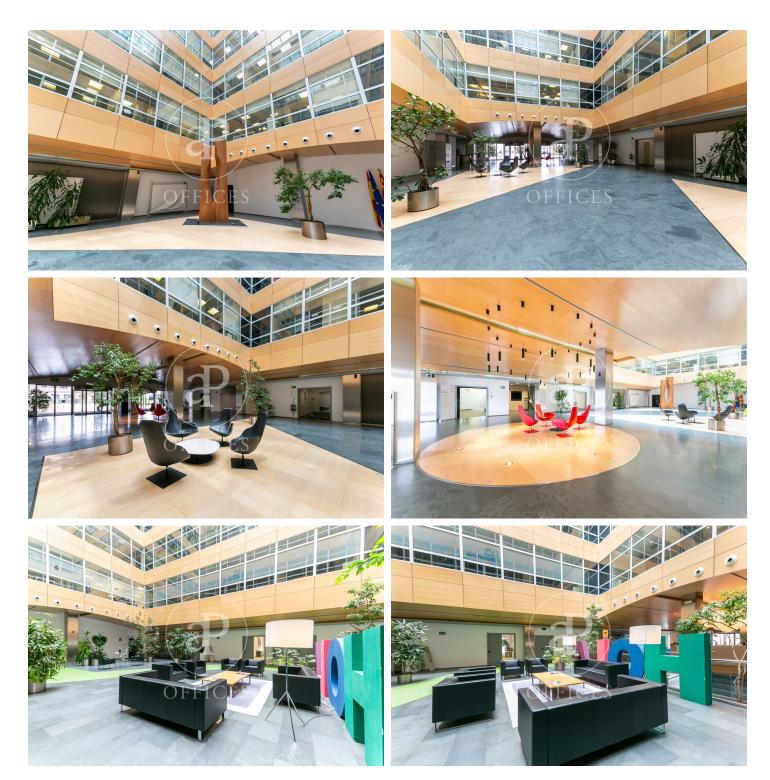

## Price from 22,620 € | 3 Units

Corporate office building for rent, integrated into the BASID district (Barcelona Science and Innovation Park). Specialized in the development of Life Science and Innovation activities in Bix Llobregat. Building with a large glass facade, modern design, central atrium, and PREMIUM services for tenants, large open-plan floors available to adapt to your company's needs. This building stands out for its availability of state-of-the-art prepared laboratory spaces. If you are a scientific, pharmaceutical, or engineering company, this building is the perfect location. Corporate offices + laboratory tailored to your company, with the necessary space for the user to enjoy a quiet, comfortable, and suitable work environment for their business. Space Features: Technical floor, heating and cooling system, wiring and electricity, voice and data. Restroom cores in common areas per office floor, emergency lighting, and fire detection. Concierge services uninterruptedly, cafeteria, convention center, 24-hour security.