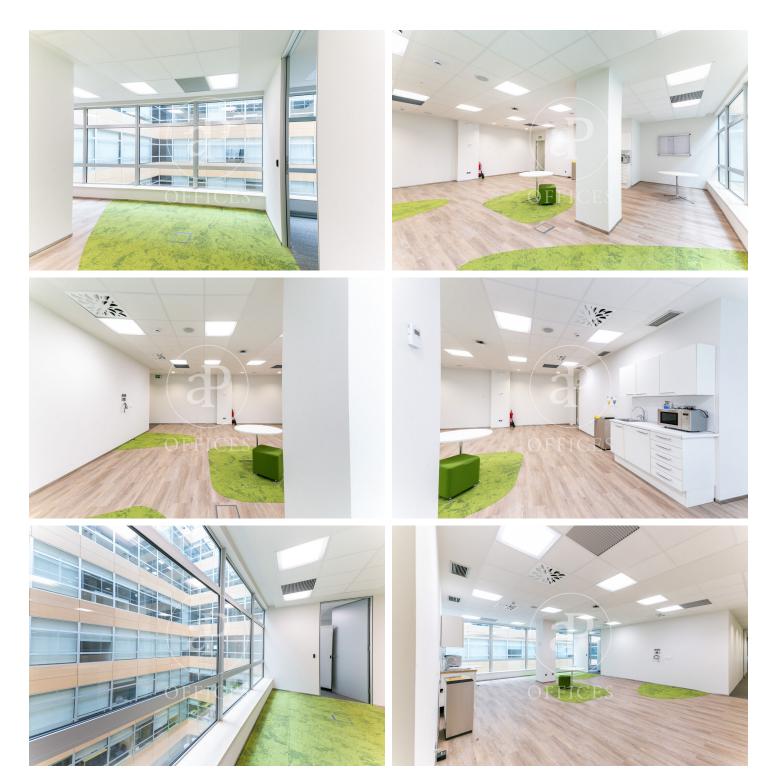

## Price from 22,620 € | 3 Units

Corporate office building for rent, integrated into the BASID district (Barcelona Science and Innovation Park). Specialized in the development of Life Science and Innovation activities in Bix Llobregat. Building with a large glass facade, modern design, central atrium, and PREMIUM services for tenants, large open-plan floors available to adapt to your company's needs. This building stands out for its availability of state-of-the-art prepared laboratory spaces. If you are a scientific, pharmaceutical, or engineering company, this building is the perfect location. Corporate offices + laboratory tailored to your company, with the necessary space for the user to enjoy a quiet, comfortable, and suitable work environment for their business. Space Features: Technical floor, heating and cooling system, wiring and electricity, voice and data. Restroom cores in common areas per office floor, emergency lighting, and fire detection. Concierge services uninterruptedly, cafeteria, convention center, 24-hour security.