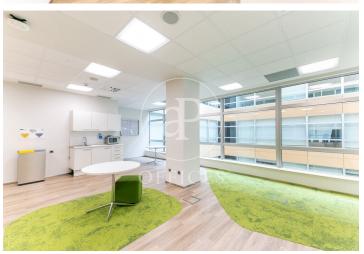

## 22,620 € | IBI Incluído en comunidad | Charges (4.683 Eur) + Scientific service (5.686,50Eur)

Corporate office building for rent, integrated into the BASID district (Barcelona Science and Innovation Park). Specialized in the development of Life Science and Innovation activities in Bix Llobregat. Building with a large glass facade, modern design, central atrium, and PREMIUM services for tenants, large open-plan floors available to adapt to your company's needs. This building stands out for its availability of state-of-the-art prepared laboratory spaces. If you are a scientific, pharmaceutical, or engineering company, this building is the perfect location. Corporate offices + laboratory tailored to your company, with the necessary space for the user to enjoy a quiet, comfortable, and suitable work environment for their business. Space Features: Technical floor, heating and cooling system, wiring and electricity, voice and data. Restroom cores in common areas per office floor, emergency lighting, and fire detection. Concierge services uninterruptedly, cafeteria, convention center, 24-hour security.