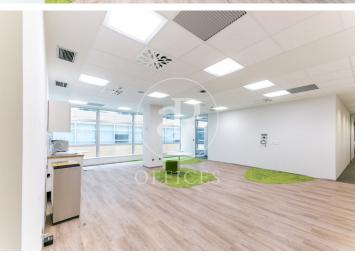

## 22,620 € | IBI Incluído en comunidad | Charges (4.683 Eur) + Scientific service (5.686,50Eur)

Corporate office building for rent, integrated into the BASID district (Barcelona Science and Innovation Park). Specialized in the development of Life Science and Innovation activities in Bix Llobregat. Building with a large glass facade, modern design, central atrium, and PREMIUM services for tenants, large open-plan floors available to adapt to your company's needs. This building stands out for its availability of state-of-the-art prepared laboratory spaces. If you are a scientific, pharmaceutical, or engineering company, this building is the perfect location. Corporate offices + laboratory tailored to your company, with the necessary space for the user to enjoy a quiet, comfortable, and suitable work environment for their business. Space Features: Technical floor, heating and cooling system, wiring and electricity, voice and data. Restroom cores in common areas per office floor, emergency lighting, and fire detection. Concierge services uninterruptedly, cafeteria, convention center, 24-hour security.