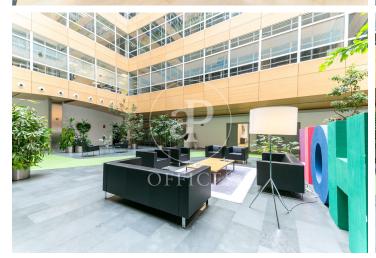

## 22,620 € | IBI Incluído en comunidad | Charges (4.683 Eur) + Scientific service (5.686,50Eur)

Corporate office building for rent, integrated into the BASID district (Barcelona Science and Innovation Park). Specialized in the development of Life Science and Innovation activities in Bix Llobregat. Building with a large glass facade, modern design, central atrium, and PREMIUM services for tenants, large open-plan floors available to adapt to your company's needs. This building stands out for its availability of state-of-the-art prepared laboratory spaces. If you are a scientific, pharmaceutical, or engineering company, this building is the perfect location. Corporate offices + laboratory tailored to your company, with the necessary space for the user to enjoy a quiet, comfortable, and suitable work environment for their business. Space Features: Technical floor, heating and cooling system, wiring and electricity, voice and data. Restroom cores in common areas per office floor, emergency lighting, and fire detection. Concierge services uninterruptedly, cafeteria, convention center, 24-hour security.