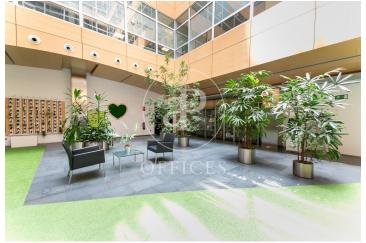

## 22,620 € | IBI Incluído en comunidad | Charges (4.683 Eur) + Scientific service (5.686,50Eur)

Corporate office building for rent, integrated into the BASID district (Barcelona Science and Innovation Park). Specialized in the development of Life Science and Innovation activities in Bix Llobregat. Building with a large glass facade, modern design, central atrium, and PREMIUM services for tenants, large open-plan floors available to adapt to your company's needs. This building stands out for its availability of state-of-the-art prepared laboratory spaces. If you are a scientific, pharmaceutical, or engineering company, this building is the perfect location. Corporate offices + laboratory tailored to your company, with the necessary space for the user to enjoy a quiet, comfortable, and suitable work environment for their business. Space Features: Technical floor, heating and cooling system, wiring and electricity, voice and data. Restroom cores in common areas per office floor, emergency lighting, and fire detection. Concierge services uninterruptedly, cafeteria, convention center, 24-hour security.