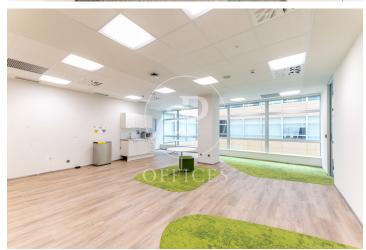

## 22,620 € | IBI Incluído en comunidad | Charges (4.683 Eur) + Scientific service (5.686,50Eur)

Corporate office building for rent, integrated into the BASID district (Barcelona Science and Innovation Park). Specialized in the development of Life Science and Innovation activities in Bix Llobregat. Building with a large glass facade, modern design, central atrium, and PREMIUM services for tenants, large open-plan floors available to adapt to your company's needs. This building stands out for its availability of state-of-the-art prepared laboratory spaces. If you are a scientific, pharmaceutical, or engineering company, this building is the perfect location. Corporate offices + laboratory tailored to your company, with the necessary space for the user to enjoy a quiet, comfortable, and suitable work environment for their business. Space Features: Technical floor, heating and cooling system, wiring and electricity, voice and data. Restroom cores in common areas per office floor, emergency lighting, and fire detection. Concierge services uninterruptedly, cafeteria, convention center, 24-hour security.