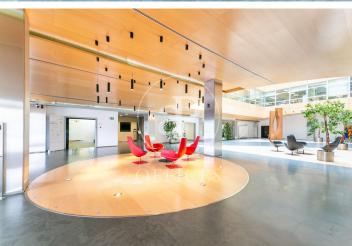

## 22,620 € | IBI Incluído en comunidad | Charges (4.683 Eur) + Scientific service (5.686,50Eur)

Corporate office building for rent, integrated into the BASID district (Barcelona Science and Innovation Park). Specialized in the development of Life Science and Innovation activities in Bix Llobregat. Building with a large glass facade, modern design, central atrium, and PREMIUM services for tenants, large open-plan floors available to adapt to your company's needs. This building stands out for its availability of state-of-the-art prepared laboratory spaces. If you are a scientific, pharmaceutical, or engineering company, this building is the perfect location. Corporate offices + laboratory tailored to your company, with the necessary space for the user to enjoy a quiet, comfortable, and suitable work environment for their business. Space Features: Technical floor, heating and cooling system, wiring and electricity, voice and data. Restroom cores in common areas per office floor, emergency lighting, and fire detection. Concierge services uninterruptedly, cafeteria, convention center, 24-hour security.