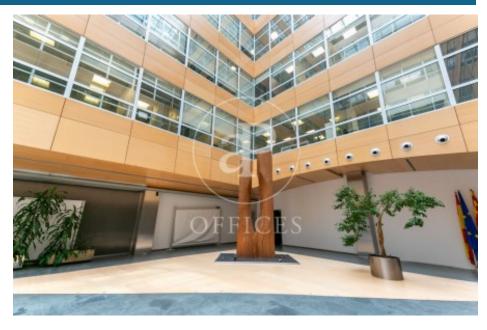

## 22,620 € | IBI Incluído en comunidad | Charges (4.683 Eur) + Scientific service (5.686,50Eur)

Corporate office building for rent, integrated into the BASID district (Barcelona Science and Innovation Park). Specialized in the development of Life Science and Innovation activities in Bix Llobregat. Building with a large glass facade, modern design, central atrium, and PREMIUM services for tenants, large open-plan floors available to adapt to your company's needs. This building stands out for its availability of state-of-the-art prepared laboratory spaces. If you are a scientific, pharmaceutical, or engineering company, this building is the perfect location. Corporate offices + laboratory tailored to your company, with the necessary space for the user to enjoy a quiet, comfortable, and suitable work environment for their business. Space Features: Technical floor, heating and cooling system, wiring and electricity, voice and data. Restroom cores in common areas per office floor, emergency lighting, and fire detection. Concierge services uninterruptedly, cafeteria, convention center, 24-hour security.