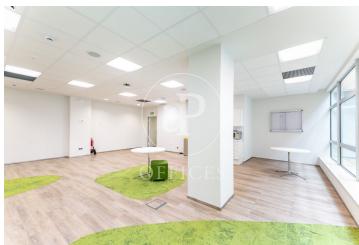

## 22,620 € | IBI Incluído en comunidad | Charges (4.683 Eur) + Scientific service (5.686,50Eur)

Corporate office building for rent, integrated into the BASID district (Barcelona Science and Innovation Park). Specialized in the development of Life Science and Innovation activities in Bix Llobregat. Building with a large glass facade, modern design, central atrium, and PREMIUM services for tenants, large open-plan floors available to adapt to your company's needs. This building stands out for its availability of state-of-the-art prepared laboratory spaces. If you are a scientific, pharmaceutical, or engineering company, this building is the perfect location. Corporate offices + laboratory tailored to your company, with the necessary space for the user to enjoy a quiet, comfortable, and suitable work environment for their business. Space Features: Technical floor, heating and cooling system, wiring and electricity, voice and data. Restroom cores in common areas per office floor, emergency lighting, and fire detection. Concierge services uninterruptedly, cafeteria, convention center, 24-hour security.