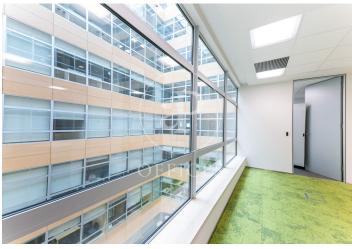

## 22,620 € | IBI Incluído en comunidad | Charges (4.683 Eur) + Scientific service (5.686,50Eur)

Corporate office building for rent, integrated into the BASID district (Barcelona Science and Innovation Park). Specialized in the development of Life Science and Innovation activities in Bix Llobregat. Building with a large glass facade, modern design, central atrium, and PREMIUM services for tenants, large open-plan floors available to adapt to your company's needs. This building stands out for its availability of state-of-the-art prepared laboratory spaces. If you are a scientific, pharmaceutical, or engineering company, this building is the perfect location. Corporate offices + laboratory tailored to your company, with the necessary space for the user to enjoy a quiet, comfortable, and suitable work environment for their business. Space Features: Technical floor, heating and cooling system, wiring and electricity, voice and data. Restroom cores in common areas per office floor, emergency lighting, and fire detection. Concierge services uninterruptedly, cafeteria, convention center, 24-hour security.