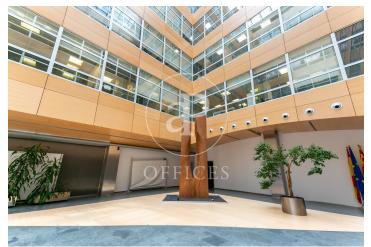

## 22,620 € | IBI Incluído en comunidad | Charges (4.683 Eur) + Scientific service (5.686,50Eur)

Corporate office building for rent, integrated into the BASID district (Barcelona Science and Innovation Park). Specialized in the development of Life Science and Innovation activities in Bix Llobregat. Building with a large glass facade, modern design, central atrium, and PREMIUM services for tenants, large open-plan floors available to adapt to your company's needs. This building stands out for its availability of state-of-the-art prepared laboratory spaces. If you are a scientific, pharmaceutical, or engineering company, this building is the perfect location. Corporate offices + laboratory tailored to your company, with the necessary space for the user to enjoy a quiet, comfortable, and suitable work environment for their business. Space Features: Technical floor, heating and cooling system, wiring and electricity, voice and data. Restroom cores in common areas per office floor, emergency lighting, and fire detection. Concierge services uninterruptedly, cafeteria, convention center, 24-hour security.