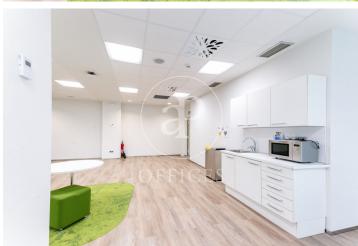

## 22,620 € | IBI Incluído en comunidad | Charges (4.683 Eur) + Scientific service (5.686,50Eur)

Corporate office building for rent, integrated into the BASID district (Barcelona Science and Innovation Park). Specialized in the development of Life Science and Innovation activities in Bix Llobregat. Building with a large glass facade, modern design, central atrium, and PREMIUM services for tenants, large open-plan floors available to adapt to your company's needs. This building stands out for its availability of state-of-the-art prepared laboratory spaces. If you are a scientific, pharmaceutical, or engineering company, this building is the perfect location. Corporate offices + laboratory tailored to your company, with the necessary space for the user to enjoy a quiet, comfortable, and suitable work environment for their business. Space Features: Technical floor, heating and cooling system, wiring and electricity, voice and data. Restroom cores in common areas per office floor, emergency lighting, and fire detection. Concierge services uninterruptedly, cafeteria, convention center, 24-hour security.