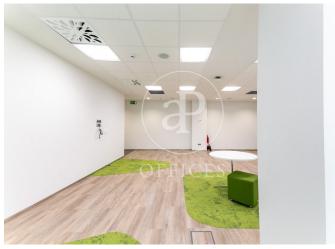

## 22,620 € | IBI Incluído en comunidad | Charges (4.683 Eur) + Scientific service (5.686,50Eur)

Corporate office building for rent, integrated into the BASID district (Barcelona Science and Innovation Park). Specialized in the development of Life Science and Innovation activities in Bix Llobregat. Building with a large glass facade, modern design, central atrium, and PREMIUM services for tenants, large open-plan floors available to adapt to your company's needs. This building stands out for its availability of state-of-the-art prepared laboratory spaces. If you are a scientific, pharmaceutical, or engineering company, this building is the perfect location. Corporate offices + laboratory tailored to your company, with the necessary space for the user to enjoy a quiet, comfortable, and suitable work environment for their business. Space Features: Technical floor, heating and cooling system, wiring and electricity, voice and data. Restroom cores in common areas per office floor, emergency lighting, and fire detection. Concierge services uninterruptedly, cafeteria, convention center, 24-hour security.