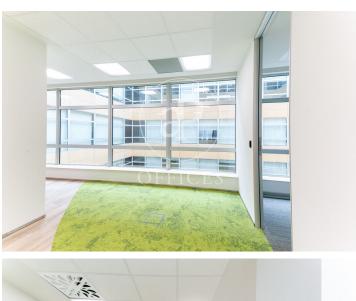

## 22,620 € | IBI Incluído en comunidad | Charges (4.683 Eur) + Scientific service (5.686,50Eur)

Corporate office building for rent, integrated into the BASID district (Barcelona Science and Innovation Park). Specialized in the development of Life Science and Innovation activities in Bix Llobregat. Building with a large glass facade, modern design, central atrium, and PREMIUM services for tenants, large open-plan floors available to adapt to your company's needs. This building stands out for its availability of state-of-the-art prepared laboratory spaces. If you are a scientific, pharmaceutical, or engineering company, this building is the perfect location. Corporate offices + laboratory tailored to your company, with the necessary space for the user to enjoy a quiet, comfortable, and suitable work environment for their business. Space Features: Technical floor, heating and cooling system, wiring and electricity, voice and data. Restroom cores in common areas per office floor, emergency lighting, and fire detection. Concierge services uninterruptedly, cafeteria, convention center, 24-hour security.