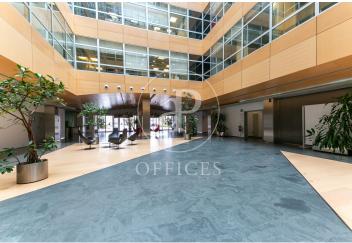

## 22,620 € | IBI Incluído en comunidad | Charges (4.683 Eur) + Scientific service (5.686,50Eur)

Corporate office building for rent, integrated into the BASID district (Barcelona Science and Innovation Park). Specialized in the development of Life Science and Innovation activities in Bix Llobregat. Building with a large glass facade, modern design, central atrium, and PREMIUM services for tenants, large open-plan floors available to adapt to your company's needs. This building stands out for its availability of state-of-the-art prepared laboratory spaces. If you are a scientific, pharmaceutical, or engineering company, this building is the perfect location. Corporate offices + laboratory tailored to your company, with the necessary space for the user to enjoy a quiet, comfortable, and suitable work environment for their business. Space Features: Technical floor, heating and cooling system, wiring and electricity, voice and data. Restroom cores in common areas per office floor, emergency lighting, and fire detection. Concierge services uninterruptedly, cafeteria, convention center, 24-hour security.