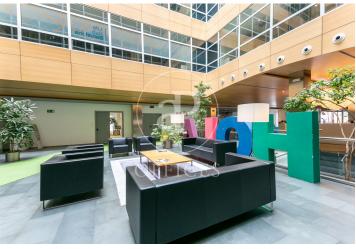

## 22,620 € | IBI Incluído en comunidad | Charges (4.683 Eur) + Scientific service (5.686,50Eur)

Corporate office building for rent, integrated into the BASID district (Barcelona Science and Innovation Park). Specialized in the development of Life Science and Innovation activities in Bix Llobregat. Building with a large glass facade, modern design, central atrium, and PREMIUM services for tenants, large open-plan floors available to adapt to your company's needs. This building stands out for its availability of state-of-the-art prepared laboratory spaces. If you are a scientific, pharmaceutical, or engineering company, this building is the perfect location. Corporate offices + laboratory tailored to your company, with the necessary space for the user to enjoy a quiet, comfortable, and suitable work environment for their business. Space Features: Technical floor, heating and cooling system, wiring and electricity, voice and data. Restroom cores in common areas per office floor, emergency lighting, and fire detection. Concierge services uninterruptedly, cafeteria, convention center, 24-hour security.