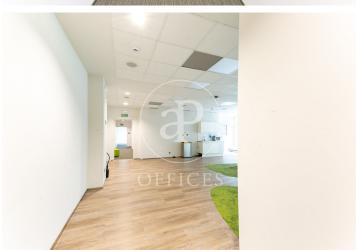

## 22,620 € | IBI Incluído en comunidad | Charges (4.683 Eur) + Scientific service (5.686,50Eur)

Corporate office building for rent, integrated into the BASID district (Barcelona Science and Innovation Park). Specialized in the development of Life Science and Innovation activities in Bix Llobregat. Building with a large glass facade, modern design, central atrium, and PREMIUM services for tenants, large open-plan floors available to adapt to your company's needs. This building stands out for its availability of state-of-the-art prepared laboratory spaces. If you are a scientific, pharmaceutical, or engineering company, this building is the perfect location. Corporate offices + laboratory tailored to your company, with the necessary space for the user to enjoy a quiet, comfortable, and suitable work environment for their business. Space Features: Technical floor, heating and cooling system, wiring and electricity, voice and data. Restroom cores in common areas per office floor, emergency lighting, and fire detection. Concierge services uninterruptedly, cafeteria, convention center, 24-hour security.