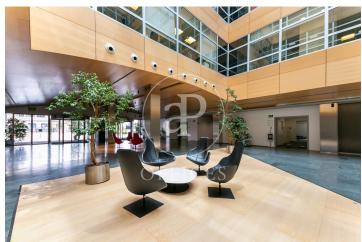

## 22,620 € | IBI Incluído en comunidad | Charges (4.683 Eur) + Scientific service (5.686,50Eur)

Corporate office building for rent, integrated into the BASID district (Barcelona Science and Innovation Park). Specialized in the development of Life Science and Innovation activities in Bix Llobregat. Building with a large glass facade, modern design, central atrium, and PREMIUM services for tenants, large open-plan floors available to adapt to your company's needs. This building stands out for its availability of state-of-the-art prepared laboratory spaces. If you are a scientific, pharmaceutical, or engineering company, this building is the perfect location. Corporate offices + laboratory tailored to your company, with the necessary space for the user to enjoy a quiet, comfortable, and suitable work environment for their business. Space Features: Technical floor, heating and cooling system, wiring and electricity, voice and data. Restroom cores in common areas per office floor, emergency lighting, and fire detection. Concierge services uninterruptedly, cafeteria, convention center, 24-hour security.