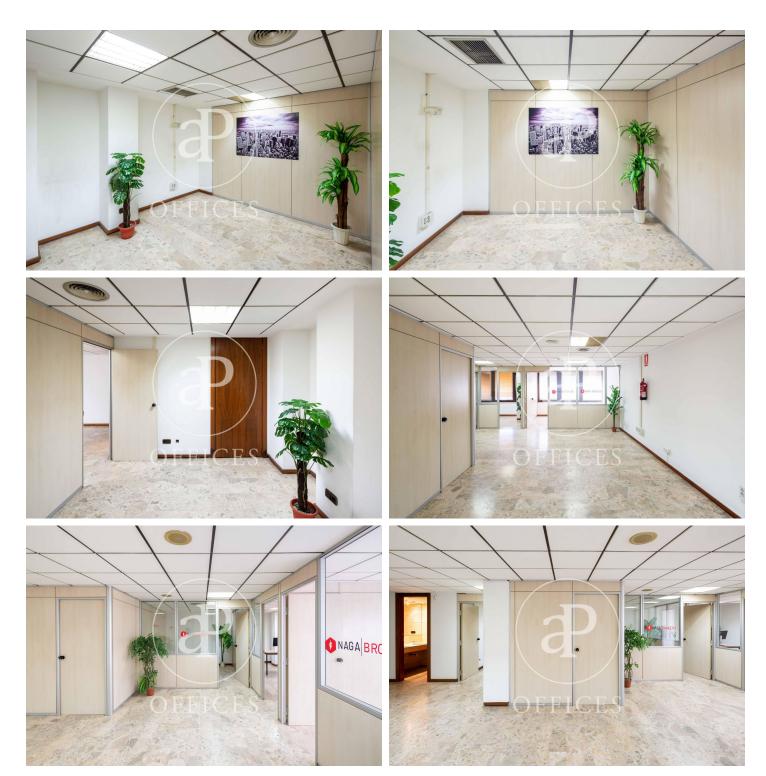

## 1,300 € | 125 m<sup>2</sup>

Excellent office rental opportunity in a representative building in the economic and financial center of Valencia. It is a 109m² office with partitioning by partitions. Expandable up to 413m<sup>2</sup> if necessary. It has a porter service and a waiting area on the ground floor. Good qualities of materials and marble floor. Community fees are not included in the rental price, € 1 / m² per month. The IBI payment has to be negotiated in the contract, since it will depend on the duration of the contract. Minimum one year of mandatory compliance. Parking not included in the price. There is the possibility of renting parking spaces in the same building. In the surroundings of the Mercado de Colón, Porta de la Mar. Area equipped with cafes, restaurants and the commercial and tourist area of Valencia. Be sure to visit our website to assess other options https://www.aoficinas.es/