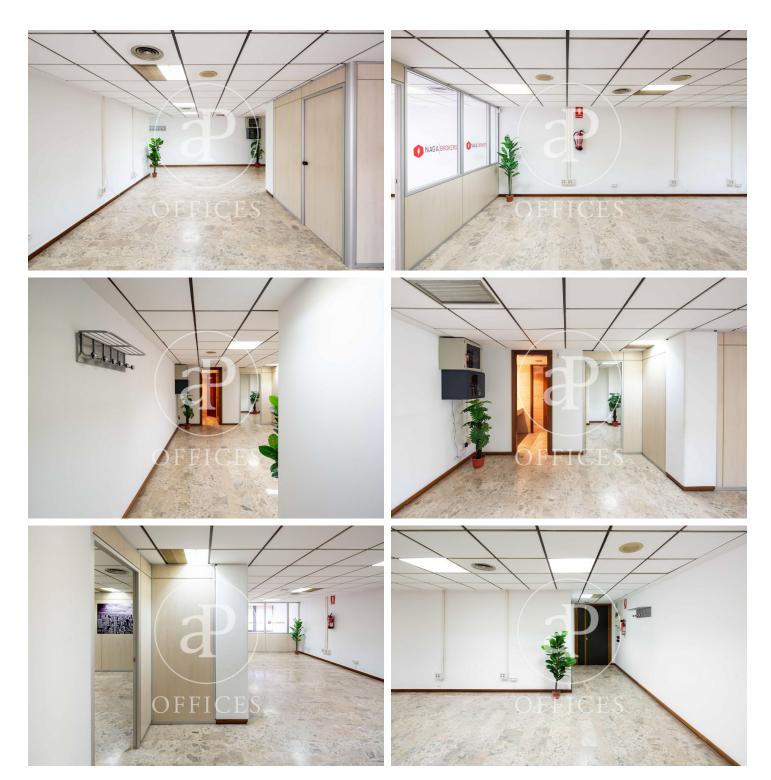

## 1,300 € | 125 m<sup>2</sup>

Excellent office rental opportunity in a representative building in the economic and financial center of Valencia. It is a 109m² office with partitioning by partitions. Expandable up to 413m<sup>2</sup> if necessary. It has a porter service and a waiting area on the ground floor. Good qualities of materials and marble floor. Community fees are not included in the rental price, € 1 / m² per month. The IBI payment has to be negotiated in the contract, since it will depend on the duration of the contract. Minimum one year of mandatory compliance. Parking not included in the price. There is the possibility of renting parking spaces in the same building. In the surroundings of the Mercado de Colón, Porta de la Mar. Area equipped with cafes, restaurants and the commercial and tourist area of Valencia. Be sure to visit our website to assess other options https://www.aoficinas.es/