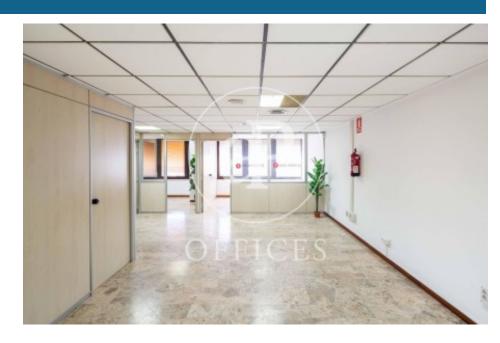

## 1,300 € | 125 m<sup>2</sup>

Excellent office rental opportunity in a representative building in the economic and financial center of Valencia. It is a 109m² office with partitioning by partitions. Expandable up to 413m<sup>2</sup> if necessary. It has a porter service and a waiting area on the ground floor. Good qualities of materials and marble floor. Community fees are not included in the rental price, € 1 / m² per month. The IBI payment has to be negotiated in the contract, since it will depend on the duration of the contract. Minimum one year of mandatory compliance. Parking not included in the price. There is the possibility of renting parking spaces in the same building. In the surroundings of the Mercado de Colón, Porta de la Mar. Area equipped with cafes, restaurants and the commercial and tourist area of Valencia. Be sure to visit our website to assess other options https://www.aoficinas.es/