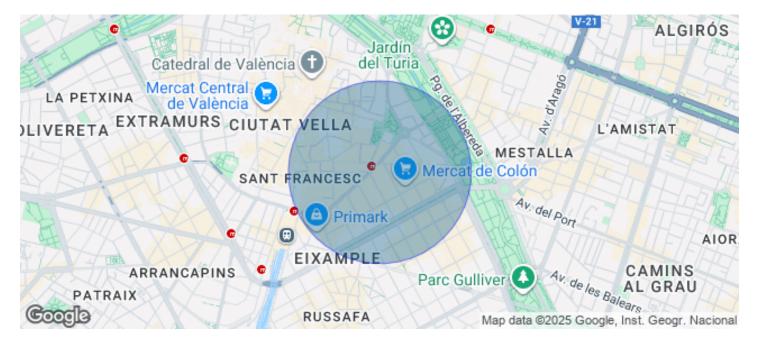

## 1,300 € | 125 m<sup>2</sup>

Excellent office rental opportunity in a representative building in the economic and financial center of Valencia. It is a 109m² office with partitioning by partitions. Expandable up to 413m<sup>2</sup> if necessary. It has a porter service and a waiting area on the ground floor. Good qualities of materials and marble floor. Community fees are not included in the rental price, € 1 / m² per month. The IBI payment has to be negotiated in the contract, since it will depend on the duration of the contract. Minimum one year of mandatory compliance. Parking not included in the price. There is the possibility of renting parking spaces in the same building. In the surroundings of the Mercado de Colón, Porta de la Mar. Area equipped with cafes, restaurants and the commercial and tourist area of Valencia. Be sure to visit our website to assess other options https://www.aoficinas.es/