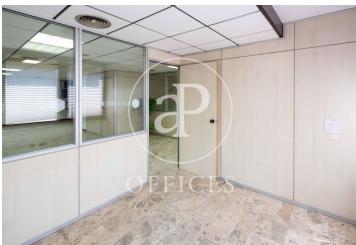

## 1,300 € | 125 m<sup>2</sup>

Excellent office rental opportunity in a representative building in the economic and financial center of Valencia. It is a 109m² office with partitioning by partitions. Expandable up to 413m<sup>2</sup> if necessary. It has a porter service and a waiting area on the ground floor. Good qualities of materials and marble floor. Community fees are not included in the rental price, € 1 / m² per month. The IBI payment has to be negotiated in the contract, since it will depend on the duration of the contract. Minimum one year of mandatory compliance. Parking not included in the price. There is the possibility of renting parking spaces in the same building. In the surroundings of the Mercado de Colón, Porta de la Mar. Area equipped with cafes, restaurants and the commercial and tourist area of Valencia. Be sure to visit our website to assess other options https://www.aoficinas.es/