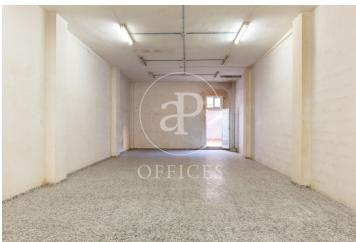

## 1,000 € | 166 m<sup>2</sup> + 22 m<sup>2</sup> terrace

aProperties presents this open-plan commercial or office premises, with direct access from Juan Llorens Street. It consists of an open plan ground floor with an area of 165,80 m2 of which 21,80 m2 is a terrace. Due to its exceptional location, it is suitable for both commercial and office use. The rental price does not include community fees, these costs are around 100€ per month and will be paid by the future tenant. There is the possibility of communicating it with the adjoining premises, adding together both premises a surface area of 382 m2, being able to negotiate this possibility of grouping. If you would like more information and/or a visit, we will be delighted to help you. If you would like more information or to arrange a visit, please do not hesitate to contact us, we will be delighted to help you.