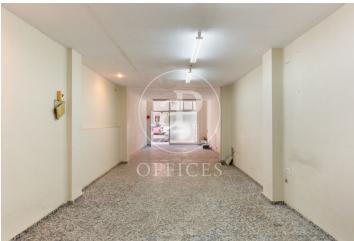

## 1,000 € | 166 m<sup>2</sup> + 22 m<sup>2</sup> terrace

aProperties presents this open-plan commercial or office premises, with direct access from Juan Llorens Street. It consists of an open plan ground floor with an area of 165,80 m2 of which 21,80 m2 is a terrace. Due to its exceptional location, it is suitable for both commercial and office use. The rental price does not include community fees, these costs are around 100€ per month and will be paid by the future tenant. There is the possibility of communicating it with the adjoining premises, adding together both premises a surface area of 382 m2, being able to negotiate this possibility of grouping. If you would like more information and/or a visit, we will be delighted to help you. If you would like more information or to arrange a visit, please do not hesitate to contact us, we will be delighted to help you.