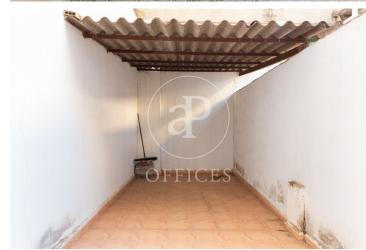

## 1,000 € | 166 m<sup>2</sup> + 22 m<sup>2</sup> terrace

aProperties presents this open-plan commercial or office premises, with direct access from Juan Llorens Street. It consists of an open plan ground floor with an area of 165,80 m2 of which 21,80 m2 is a terrace. Due to its exceptional location, it is suitable for both commercial and office use. The rental price does not include community fees, these costs are around 100€ per month and will be paid by the future tenant. There is the possibility of communicating it with the adjoining premises, adding together both premises a surface area of 382 m2, being able to negotiate this possibility of grouping. If you would like more information and/or a visit, we will be delighted to help you. If you would like more information or to arrange a visit, please do not hesitate to contact us, we will be delighted to help you.