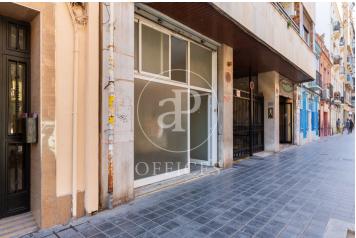

## Office for rent in Juan Llorens street

Ref. AOV2401001

## Valencia / Centro

- A/C
- Heating
- Condition: Good
- **Terrace**

## 1,000 € | 166 m<sup>2</sup> + 22 m<sup>2</sup> terrace

aProperties presents this open-plan commercial or office premises, with direct access from Juan Llorens Street. It consists of an open plan ground floor with an area of 165,80 m2 of which 21,80 m2 is a terrace. Due to its exceptional location, it is suitable for both commercial and office use. The rental price does not include community fees, these costs are around 100€ per month and will be paid by the future tenant. There is the possibility of communicating it with the adjoining premises, adding together both premises a surface area of 382 m2, being able to negotiate this possibility of grouping. If you would like more information and/or a visit, we will be delighted to help you. If you would like more information or to arrange a visit, please do not hesitate to contact us, we will be delighted to help you.