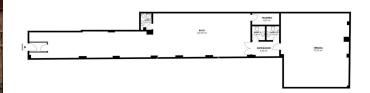

## 1,000 € | 166 m<sup>2</sup> + 22 m<sup>2</sup> terrace

aProperties presents this open-plan commercial or office premises, with direct access from Juan Llorens Street. It consists of an open plan ground floor with an area of 165,80 m2 of which 21,80 m2 is a terrace. Due to its exceptional location, it is suitable for both commercial and office use. The rental price does not include community fees, these costs are around 100€ per month and will be paid by the future tenant. There is the possibility of communicating it with the adjoining premises, adding together both premises a surface area of 382 m2, being able to negotiate this possibility of grouping. If you would like more information and/or a visit, we will be delighted to help you. If you would like more information or to arrange a visit, please do not hesitate to contact us, we will be delighted to help you.

| Sup. Terraza         | 70,73 m <sup>3</sup> |
|----------------------|----------------------|
| Sup. Útil. Vivienda  | 125.93 m             |
| Sup. Const. Vivienda | 139,21 m             |
| Sup. Const. Total    | 174,58 m             |