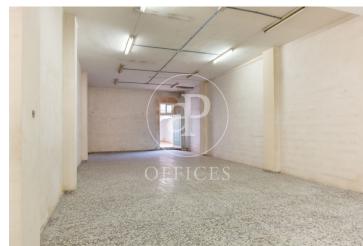

## 1,000 € | 166 m<sup>2</sup> + 22 m<sup>2</sup> terrace

aProperties presents this open-plan commercial or office premises, with direct access from Juan Llorens Street. It consists of an open plan ground floor with an area of 165,80 m2 of which 21,80 m2 is a terrace. Due to its exceptional location, it is suitable for both commercial and office use. The rental price does not include community fees, these costs are around 100€ per month and will be paid by the future tenant. There is the possibility of communicating it with the adjoining premises, adding together both premises a surface area of 382 m2, being able to negotiate this possibility of grouping. If you would like more information and/or a visit, we will be delighted to help you. If you would like more information or to arrange a visit, please do not hesitate to contact us, we will be delighted to help you.