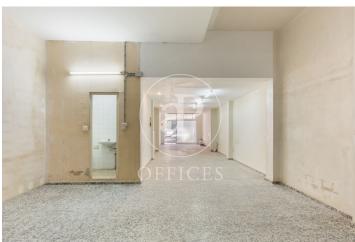

## 1,000 € | 166 m<sup>2</sup> + 22 m<sup>2</sup> terrace

aProperties presents this open-plan commercial or office premises, with direct access from Juan Llorens Street. It consists of an open plan ground floor with an area of 165,80 m2 of which 21,80 m2 is a terrace. Due to its exceptional location, it is suitable for both commercial and office use. The rental price does not include community fees, these costs are around 100€ per month and will be paid by the future tenant. There is the possibility of communicating it with the adjoining premises, adding together both premises a surface area of 382 m2, being able to negotiate this possibility of grouping. If you would like more information and/or a visit, we will be delighted to help you. If you would like more information or to arrange a visit, please do not hesitate to contact us, we will be delighted to help you.