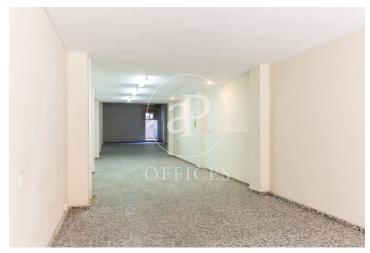

## 1,000 € | 166 m<sup>2</sup> + 22 m<sup>2</sup> terrace

aProperties presents this open-plan commercial or office premises, with direct access from Juan Llorens Street. It consists of an open plan ground floor with an area of 165,80 m2 of which 21,80 m2 is a terrace. Due to its exceptional location, it is suitable for both commercial and office use. The rental price does not include community fees, these costs are around 100€ per month and will be paid by the future tenant. There is the possibility of communicating it with the adjoining premises, adding together both premises a surface area of 382 m2, being able to negotiate this possibility of grouping. If you would like more information and/or a visit, we will be delighted to help you. If you would like more information or to arrange a visit, please do not hesitate to contact us, we will be delighted to help you.