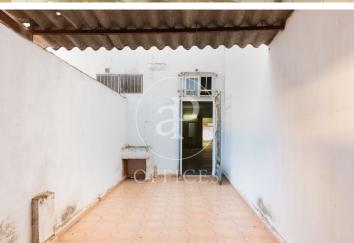

## 1,000 € | 166 m<sup>2</sup> + 22 m<sup>2</sup> terrace

aProperties presents this open-plan commercial or office premises, with direct access from Juan Llorens Street. It consists of an open plan ground floor with an area of 165,80 m2 of which 21,80 m2 is a terrace. Due to its exceptional location, it is suitable for both commercial and office use. The rental price does not include community fees, these costs are around 100€ per month and will be paid by the future tenant. There is the possibility of communicating it with the adjoining premises, adding together both premises a surface area of 382 m2, being able to negotiate this possibility of grouping. If you would like more information and/or a visit, we will be delighted to help you. If you would like more information or to arrange a visit, please do not hesitate to contact us, we will be delighted to help you.