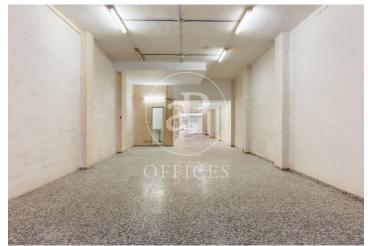

## 1,000 € | 166 m<sup>2</sup> + 22 m<sup>2</sup> terrace

aProperties presents this open-plan commercial or office premises, with direct access from Juan Llorens Street. It consists of an open plan ground floor with an area of 165,80 m2 of which 21,80 m2 is a terrace. Due to its exceptional location, it is suitable for both commercial and office use. The rental price does not include community fees, these costs are around 100€ per month and will be paid by the future tenant. There is the possibility of communicating it with the adjoining premises, adding together both premises a surface area of 382 m2, being able to negotiate this possibility of grouping. If you would like more information and/or a visit, we will be delighted to help you. If you would like more information or to arrange a visit, please do not hesitate to contact us, we will be delighted to help you.