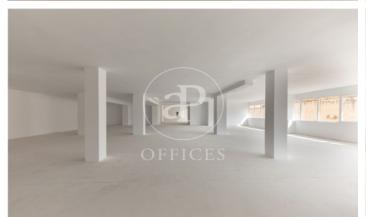

## $1,300,000 \in |1,019 \text{ m}^2|$

Office on a mezzanine of 1,019 m2 (includes repercussion of m² of common elements) that is currently "rough", with a view to the tenant reforming it according to their needs. The office does not have a car park but has the possibility of renting a garage space in the area. It is also very well connected by public transport service: Guadalaviar - Sagunt metro and bus 6, 16, 26, 79, 94 and 95. Be sure to visit our website to assess other options https://www.aoficinas.es/

The information about any property is not binding to any offer or contract. Any verbal or written declaration made by aProperties with regards to the value or condition of the property should not be considered accurate or factual. The pictures make reference to some parts of the property at the times that they were taken. The areas, dimensions and distances that are given are approximate and should be checked by the client. The images are computer generated and are just an approximate indication of the real appearance of the property; these may change at any time. The information with regards to the property may also change at any time.