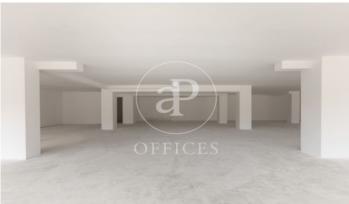

## $1,300,000 \in |1,019 \text{ m}^2|$

Office on a mezzanine of 1,019 m2 (includes repercussion of m² of common elements) that is currently "rough", with a view to the tenant reforming it according to their needs. The office does not have a car park but has the possibility of renting a garage space in the area. It is also very well connected by public transport service: Guadalaviar - Sagunt metro and bus 6, 16, 26, 79, 94 and 95. Be sure to visit our website to assess other options https://www.aoficinas.es/

The information about any property is not binding to any offer or contract. Any verbal or written declaration made by aProperties with regards to the value or condition of the property should not be considered accurate or factual. The pictures make reference to some parts of the property at the times that they were taken. The areas, dimensions and distances that are given are approximate and should be checked by the client. The images are computer generated and are just an approximate indication of the real appearance of the property; these may change at any time. The information with regards to the property may also change at any time.