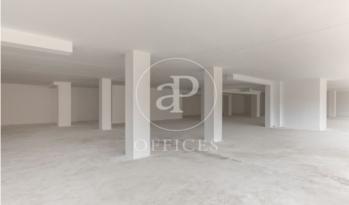

## $1,300,000 \in |1,019 \text{ m}^2|$

Office on a mezzanine of 1,019 m2 (includes repercussion of m² of common elements) that is currently "rough", with a view to the tenant reforming it according to their needs. The office does not have a car park but has the possibility of renting a garage space in the area. It is also very well connected by public transport service: Guadalaviar - Sagunt metro and bus 6, 16, 26, 79, 94 and 95. Be sure to visit our website to assess other options https://www.aoficinas.es/

The information about any property is not binding to any offer or contract. Any verbal or written declaration made by aProperties with regards to the value or condition of the property should not be considered accurate or factual. The pictures make reference to some parts of the property at the times that they were taken. The areas, dimensions and distances that are given are approximate and should be checked by the client. The images are computer generated and are just an approximate indication of the real appearance of the property; these may change at any time. The information with regards to the property may also change at any time.