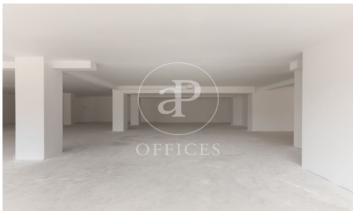

## $1,300,000 \in |1,019 \text{ m}^2|$

Office on a mezzanine of 1,019 m2 (includes repercussion of m² of common elements) that is currently "rough", with a view to the tenant reforming it according to their needs. The office does not have a car park but has the possibility of renting a garage space in the area. It is also very well connected by public transport service: Guadalaviar - Sagunt metro and bus 6, 16, 26, 79, 94 and 95. Be sure to visit our website to assess other options https://www.aoficinas.es/

The information about any property is not binding to any offer or contract. Any verbal or written declaration made by aProperties with regards to the value or condition of the property should not be considered accurate or factual. The pictures make reference to some parts of the property at the times that they were taken. The areas, dimensions and distances that are given are approximate and should be checked by the client. The images are computer generated and are just an approximate indication of the real appearance of the property; these may change at any time. The information with regards to the property may also change at any time.