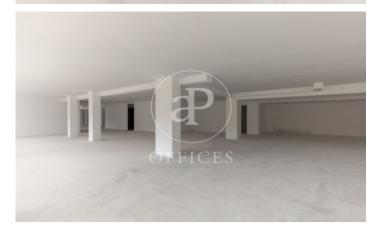

## $1,300,000 \in |1,019 \text{ m}^2|$

Office on a mezzanine of 1,019 m2 (includes repercussion of m² of common elements) that is currently "rough", with a view to the tenant reforming it according to their needs. The office does not have a car park but has the possibility of renting a garage space in the area. It is also very well connected by public transport service: Guadalaviar - Sagunt metro and bus 6, 16, 26, 79, 94 and 95. Be sure to visit our website to assess other options https://www.aoficinas.es/

The information about any property is not binding to any offer or contract. Any verbal or written declaration made by aProperties with regards to the value or condition of the property should not be considered accurate or factual. The pictures make reference to some parts of the property at the times that they were taken. The areas, dimensions and distances that are given are approximate and should be checked by the client. The images are computer generated and are just an approximate indication of the real appearance of the property; these may change at any time. The information with regards to the property may also change at any time.