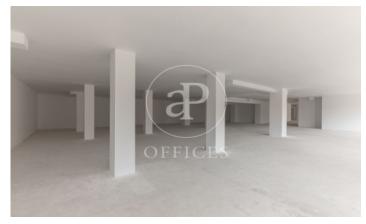

## $1,300,000 \in |1,019 \text{ m}^2|$

Office on a mezzanine of 1,019 m2 (includes repercussion of m² of common elements) that is currently "rough", with a view to the tenant reforming it according to their needs. The office does not have a car park but has the possibility of renting a garage space in the area. It is also very well connected by public transport service: Guadalaviar - Sagunt metro and bus 6, 16, 26, 79, 94 and 95. Be sure to visit our website to assess other options https://www.aoficinas.es/

The information about any property is not binding to any offer or contract. Any verbal or written declaration made by aProperties with regards to the value or condition of the property should not be considered accurate or factual. The pictures make reference to some parts of the property at the times that they were taken. The areas, dimensions and distances that are given are approximate and should be checked by the client. The images are computer generated and are just an approximate indication of the real appearance of the property; these may change at any time. The information with regards to the property may also change at any time.