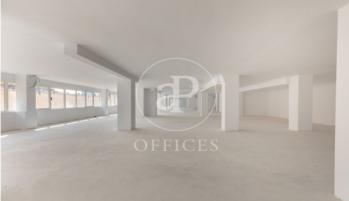

## $1,300,000 \in |1,019 \text{ m}^2|$

Office on a mezzanine of 1,019 m2 (includes repercussion of m² of common elements) that is currently "rough", with a view to the tenant reforming it according to their needs. The office does not have a car park but has the possibility of renting a garage space in the area. It is also very well connected by public transport service: Guadalaviar - Sagunt metro and bus 6, 16, 26, 79, 94 and 95. Be sure to visit our website to assess other options https://www.aoficinas.es/