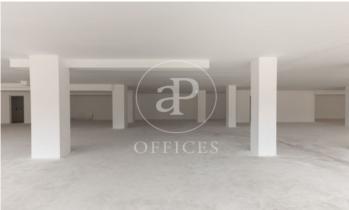

## $1,300,000 \in |1,019 \text{ m}^2|$

Office on a mezzanine of 1,019 m2 (includes repercussion of m² of common elements) that is currently "rough", with a view to the tenant reforming it according to their needs. The office does not have a car park but has the possibility of renting a garage space in the area. It is also very well connected by public transport service: Guadalaviar - Sagunt metro and bus 6, 16, 26, 79, 94 and 95. Be sure to visit our website to assess other options https://www.aoficinas.es/

The information about any property is not binding to any offer or contract. Any verbal or written declaration made by aProperties with regards to the value or condition of the property should not be considered accurate or factual. The pictures make reference to some parts of the property at the times that they were taken. The areas, dimensions and distances that are given are approximate and should be checked by the client. The images are computer generated and are just an approximate indication of the real appearance of the property; these may change at any time. The information with regards to the property may also change at any time.