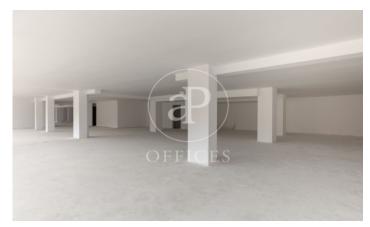

## $1,300,000 \in |1,019 \text{ m}^2|$

Office on a mezzanine of 1,019 m2 (includes repercussion of m² of common elements) that is currently "rough", with a view to the tenant reforming it according to their needs. The office does not have a car park but has the possibility of renting a garage space in the area. It is also very well connected by public transport service: Guadalaviar - Sagunt metro and bus 6, 16, 26, 79, 94 and 95. Be sure to visit our website to assess other options https://www.aoficinas.es/

The information about any property is not binding to any offer or contract. Any verbal or written declaration made by aProperties with regards to the value or condition of the property should not be considered accurate or factual. The pictures make reference to some parts of the property at the times that they were taken. The areas, dimensions and distances that are given are approximate and should be checked by the client. The images are computer generated and are just an approximate indication of the real appearance of the property; these may change at any time. The information with regards to the property may also change at any time.