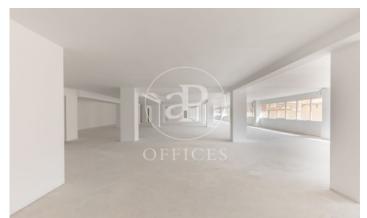

## $1,300,000 \in |1,019 \text{ m}^2|$

Office on a mezzanine of 1,019 m2 (includes repercussion of m² of common elements) that is currently "rough", with a view to the tenant reforming it according to their needs. The office does not have a car park but has the possibility of renting a garage space in the area. It is also very well connected by public transport service: Guadalaviar - Sagunt metro and bus 6, 16, 26, 79, 94 and 95. Be sure to visit our website to assess other options https://www.aoficinas.es/