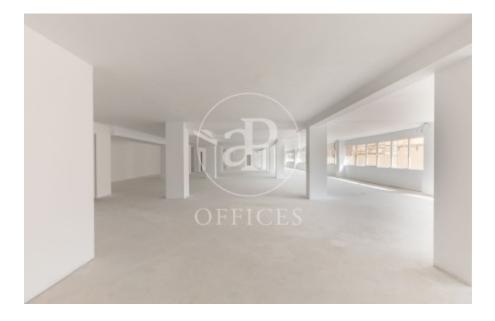

## $1,300,000 \in |1,019 \text{ m}^2|$

Office on a mezzanine of 1,019 m2 (includes repercussion of m² of common elements) that is currently "rough", with a view to the tenant reforming it according to their needs. The office does not have a car park but has the possibility of renting a garage space in the area. It is also very well connected by public transport service: Guadalaviar - Sagunt metro and bus 6, 16, 26, 79, 94 and 95. Be sure to visit our website to assess other options https://www.aoficinas.es/