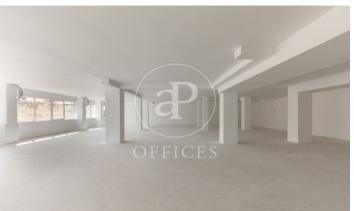

## $1,300,000 \in |1,019 \text{ m}^2|$

Office on a mezzanine of 1,019 m2 (includes repercussion of m² of common elements) that is currently "rough", with a view to the tenant reforming it according to their needs. The office does not have a car park but has the possibility of renting a garage space in the area. It is also very well connected by public transport service: Guadalaviar - Sagunt metro and bus 6, 16, 26, 79, 94 and 95. Be sure to visit our website to assess other options https://www.aoficinas.es/

The information about any property is not binding to any offer or contract. Any verbal or written declaration made by aProperties with regards to the value or condition of the property should not be considered accurate or factual. The pictures make reference to some parts of the property at the times that they were taken. The areas, dimensions and distances that are given are approximate and should be checked by the client. The images are computer generated and are just an approximate indication of the real appearance of the property; these may change at any time. The information with regards to the property may also change at any time.