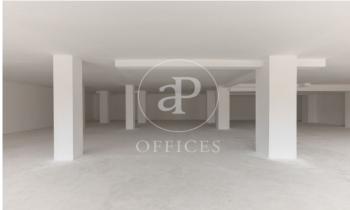

## $1,300,000 \in |1,019 \text{ m}^2|$

Office on a mezzanine of 1,019 m2 (includes repercussion of m² of common elements) that is currently "rough", with a view to the tenant reforming it according to their needs. The office does not have a car park but has the possibility of renting a garage space in the area. It is also very well connected by public transport service: Guadalaviar - Sagunt metro and bus 6, 16, 26, 79, 94 and 95. Be sure to visit our website to assess other options https://www.aoficinas.es/

The information about any property is not binding to any offer or contract. Any verbal or written declaration made by aProperties with regards to the value or condition of the property should not be considered accurate or factual. The pictures make reference to some parts of the property at the times that they were taken. The areas, dimensions and distances that are given are approximate and should be checked by the client. The images are computer generated and are just an approximate indication of the real appearance of the property; these may change at any time. The information with regards to the property may also change at any time.